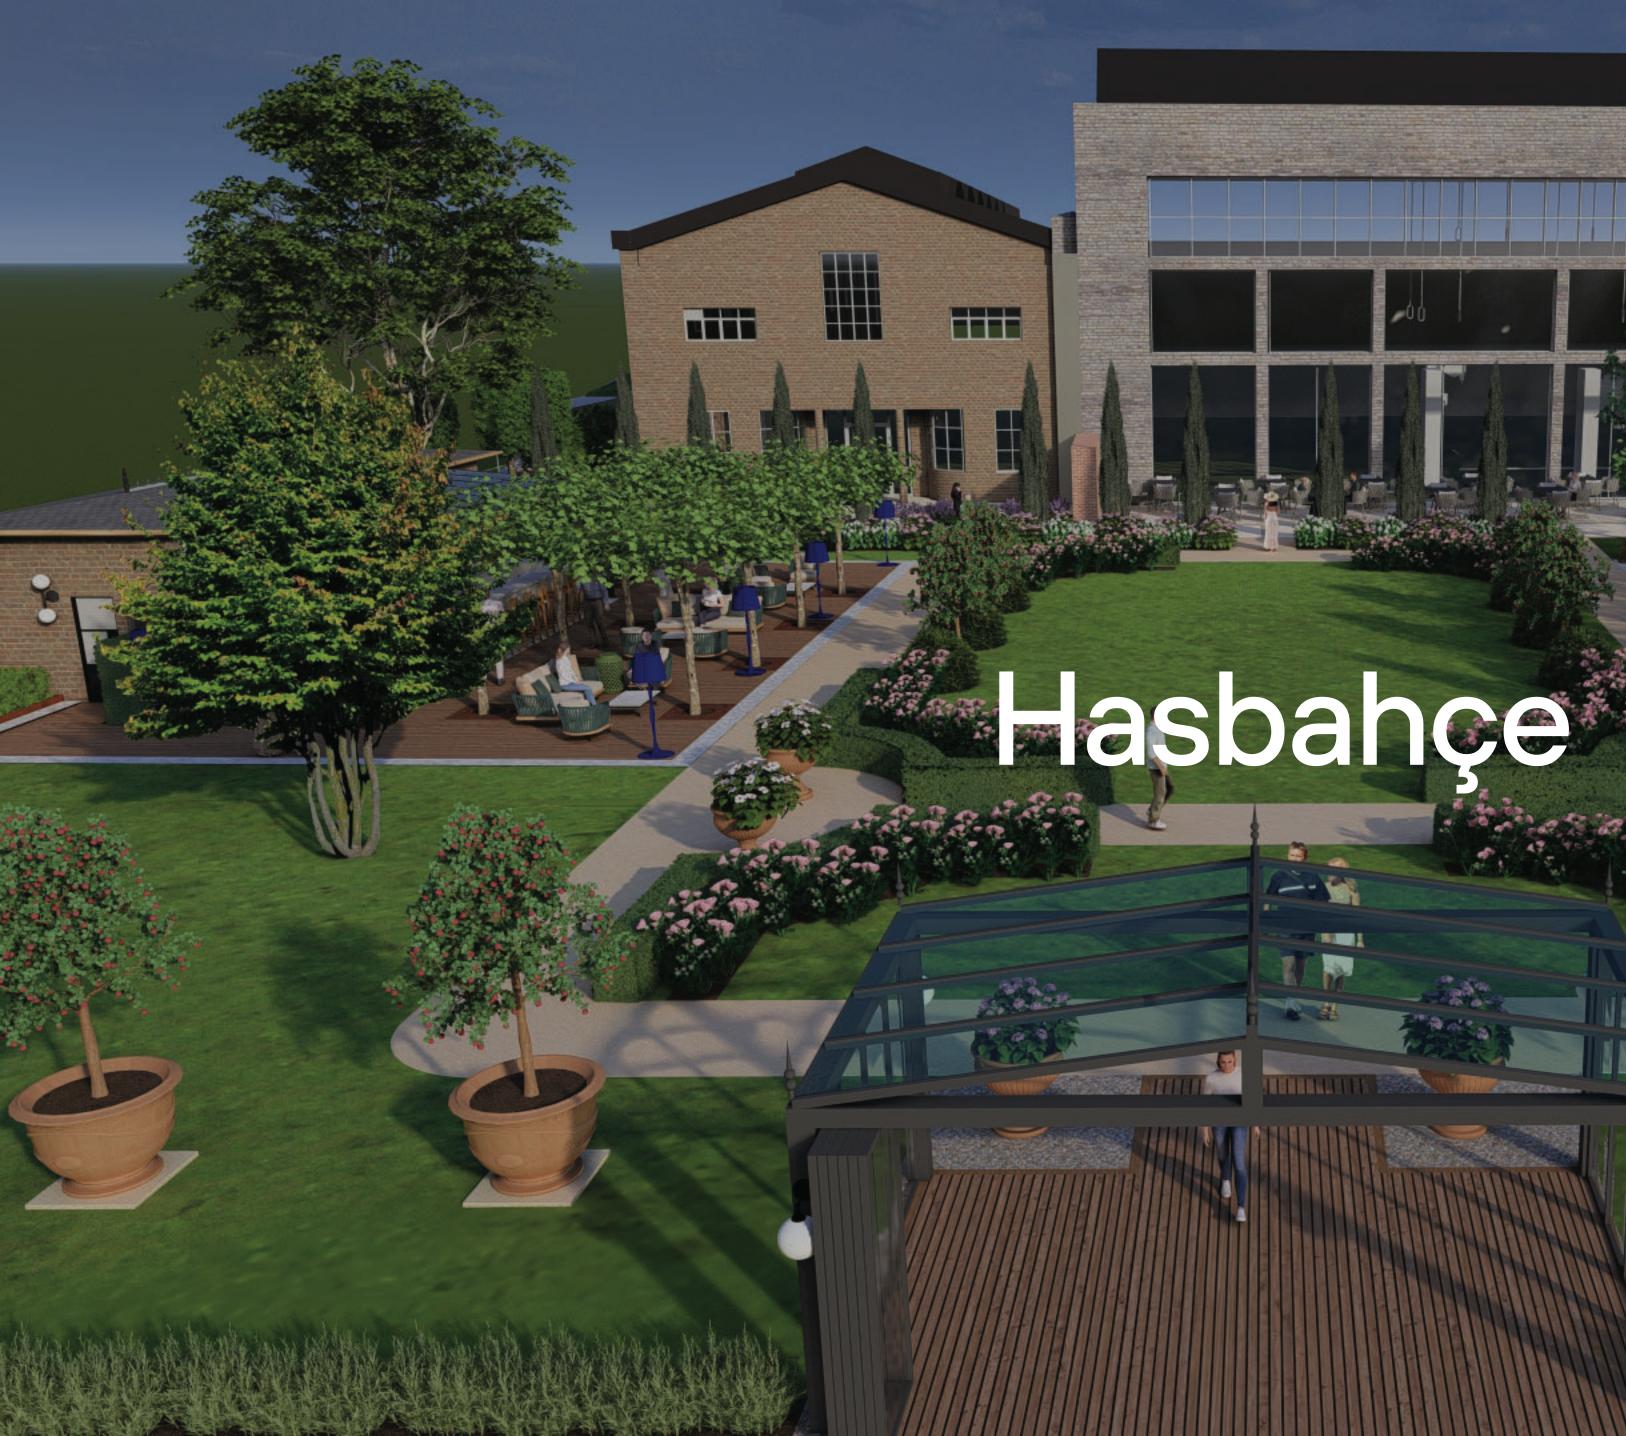

### Aliée Well+ Facilities

4500 square metres on three levels dedicated to well-being. Fitted with state-ofthe-art equipment, and an olympic sized swimming pool, 3 Traditional hammams, Well+ offers picturesque views of the Bosporous.

#### Aliée Well+

### Spa facilities