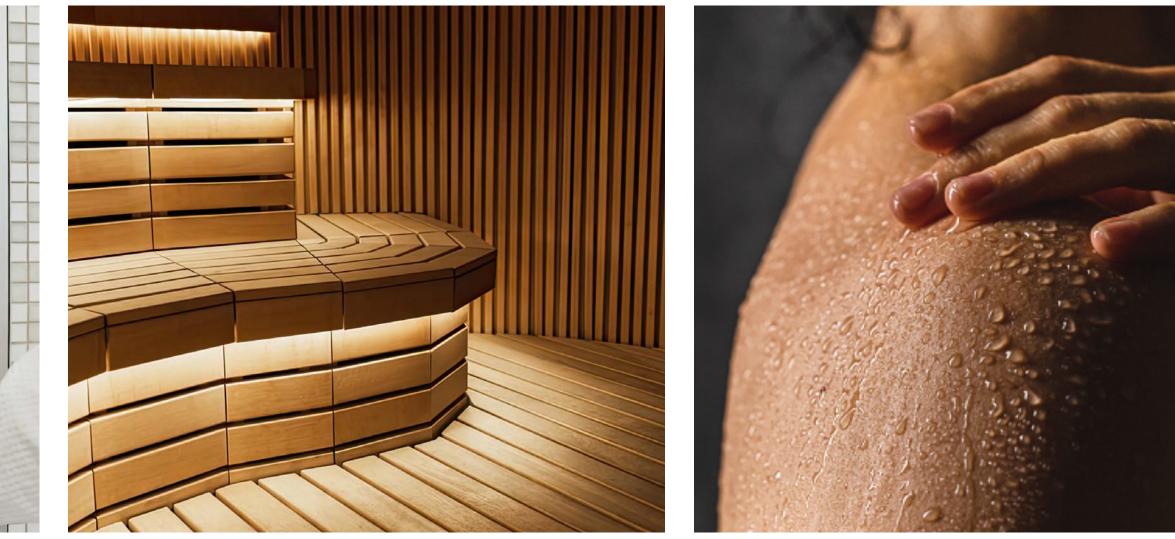

### Aliée Well+ Facilities

4500 square metres on three levels dedicated to well-being. Fitted with state-ofthe-art equipment, and an olympic sized swimming pool, 3 Traditional hammams, Well+ offers picturesque views of the Bosporous.

#### RUSSIAN BANYA

At Aliée Well+, the Russian Banya offers a remarkable sauna experience heated by a wood fire. This sauna type, deeply rooted in Russian tradition for millennia, is known for its high temperatures that prompt intense sweating, aiding in detoxification. The experience often includes a traditional Russian massage called "venik", involving rhythmic strokes with soaked branches, enhancing blood circulation, muscle relaxation, skin rejuvenation, and stress reduction. This massage may also benefit respiratory health and immune function.

#### AUFGUSS SAUNA

In the simplest terms, Aufguss is a wellness experience in a sauna. The origins of the tradition can be traced back to countries such as Germany and Finland, where sauna culture is one of the oldest and most influential aspects of the society. During Aufguss shows, performed by an "Aufgussmeister", the trained specialist pours a special mixture of essential oils onto the hot stones of the sauna and makes rhythmic movements with a large towel to circulate the scented air. The sauna's heat is increased gradually, triggering the release of endorphins at its peak, ensuring profound physical and mental relaxation.