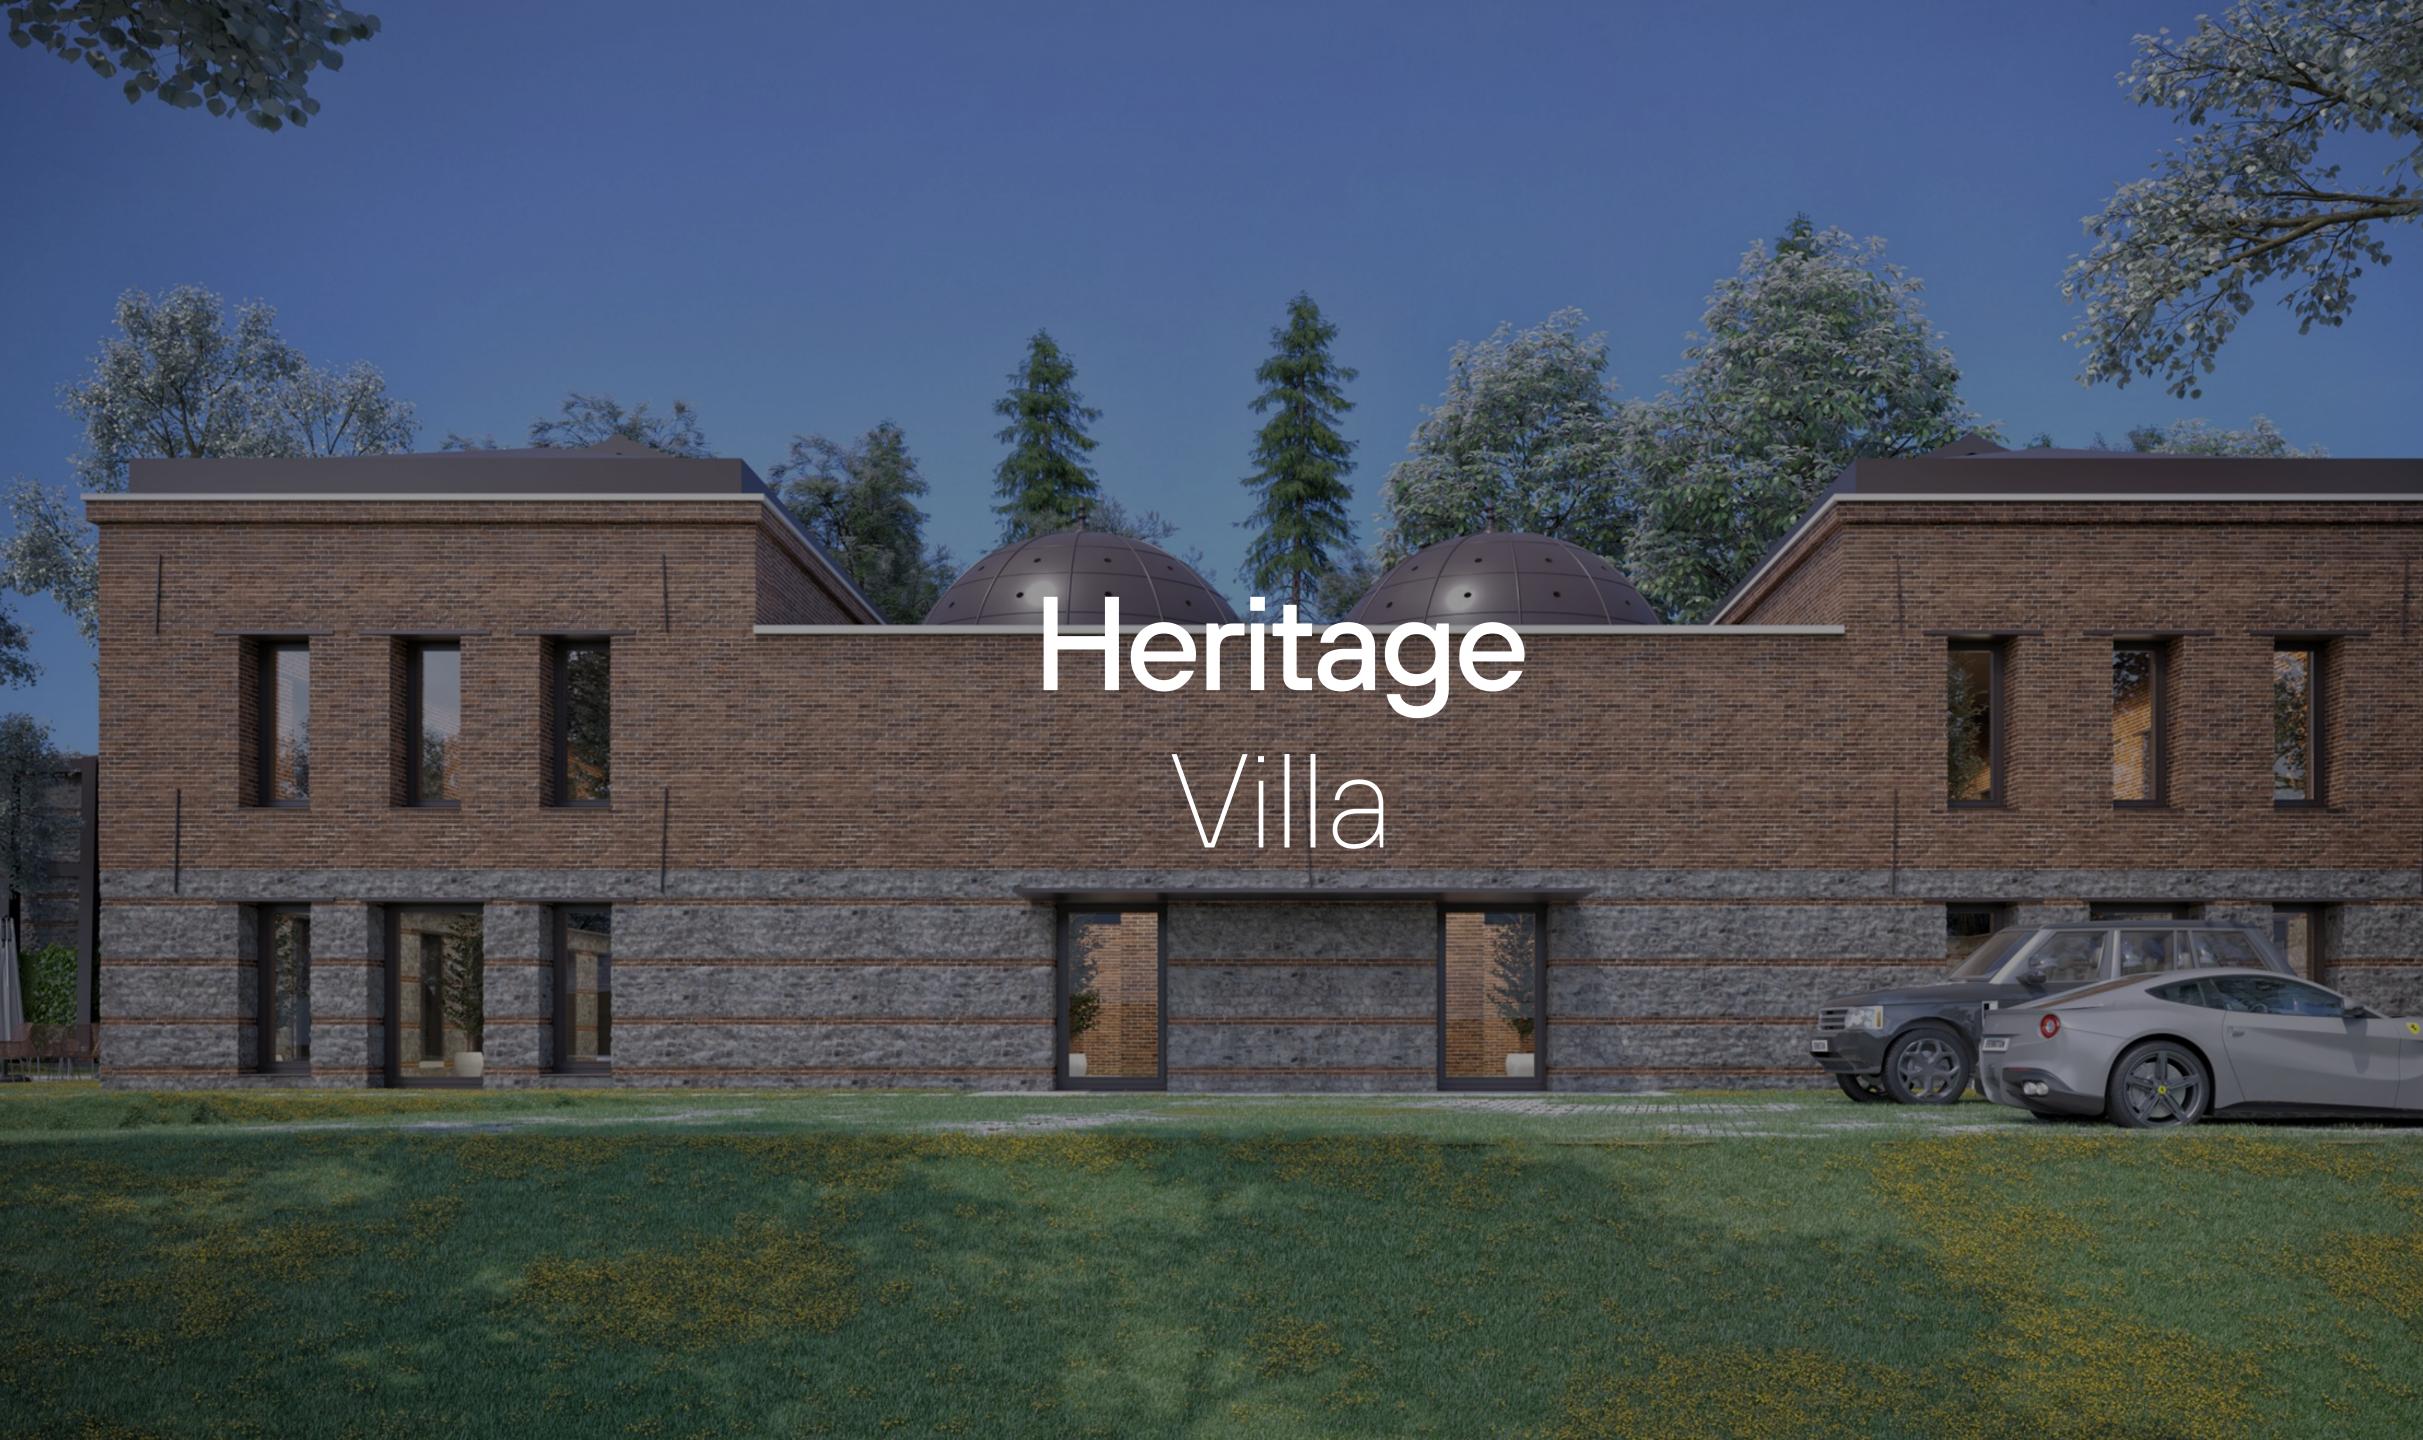

#### Heritage Villa

# Heritage Villa

## Aliée Heritage Villa

Discover Aliée's hidden gem, a historic Turkish bath meticulously transformed into an opulent villa with private entrances and unparalleled luxury features. Indulge in your very own spa, wine cellar, and an S-Class awaiting you in your private car park.

- 850 sqm, 3+1
- 2 King, 1 Twin
- 6 guests
- Private garden oasis
- Exclusive outdoor pool
- Private spa & hammam
- Artfully curated Maxibar

- Nespresso coffee machine
- Cozy fireplace
- Childcare services
- Attendance for pets
- Pillow menu
- Sleep manual
- La Bottega beauty kit