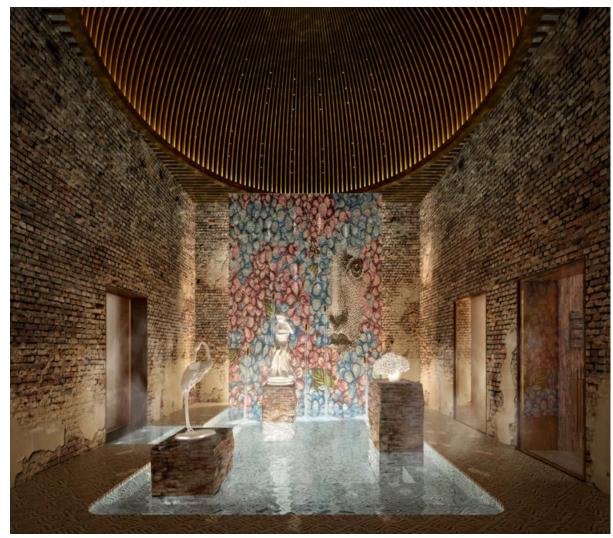

#### **TURKISH BATH**

Aliée Well+'s traditional Turkish bath offers an enchanting experience like no other. This magnificent structure seamlessly blends the grace of historic hammams with contemporary luxury, inviting guests on a singular journey of purification. Adorned

with marble floors and elegant details, our hammam chamber reflects echoes of the past while incorporating modern comforts. Here, body and soul find renewal in the enveloping warmth and humidity, traditional scrubbing and white soap foam massages leave guests feeling deeply purified and invigorated, melting away all traces of stress and tension.

#### SALT WALL

Aliée Well+'s salt wall is a distinctive space offering a natural remedy in a contemporary setting. This unique space features high-mineral salt, which elevates negative ion levels in the air, promoting peaceful breathing. The salt's antiseptic properties contribute to enhanced skin health and overall body purification.