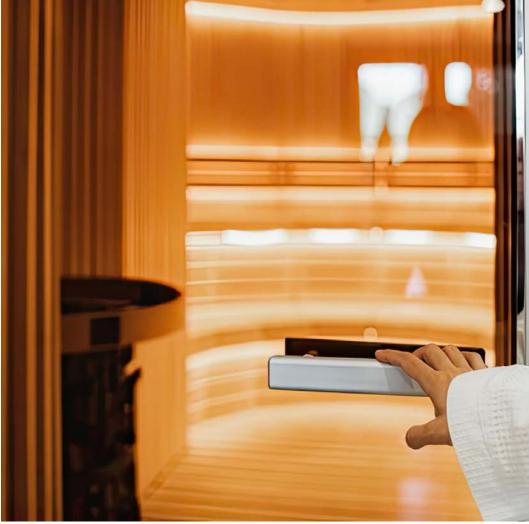

#### **TURKISH BATH**

Aliée Well+'s traditional Turkish bath offers an enchanting experience like no other. This magnificent structure seamlessly blends the grace of historic hammams with contemporary luxury, inviting guests on a singular journey of purification. Adorned

with marble floors and elegant details, our hammam chamber reflects echoes of the past while incorporating modern comforts. Here, body and soul find renewal in the enveloping warmth and humidity, traditional scrubbing and white soap foam massages leave guests feeling deeply purified and invigorated, melting away all traces of stress and tension.