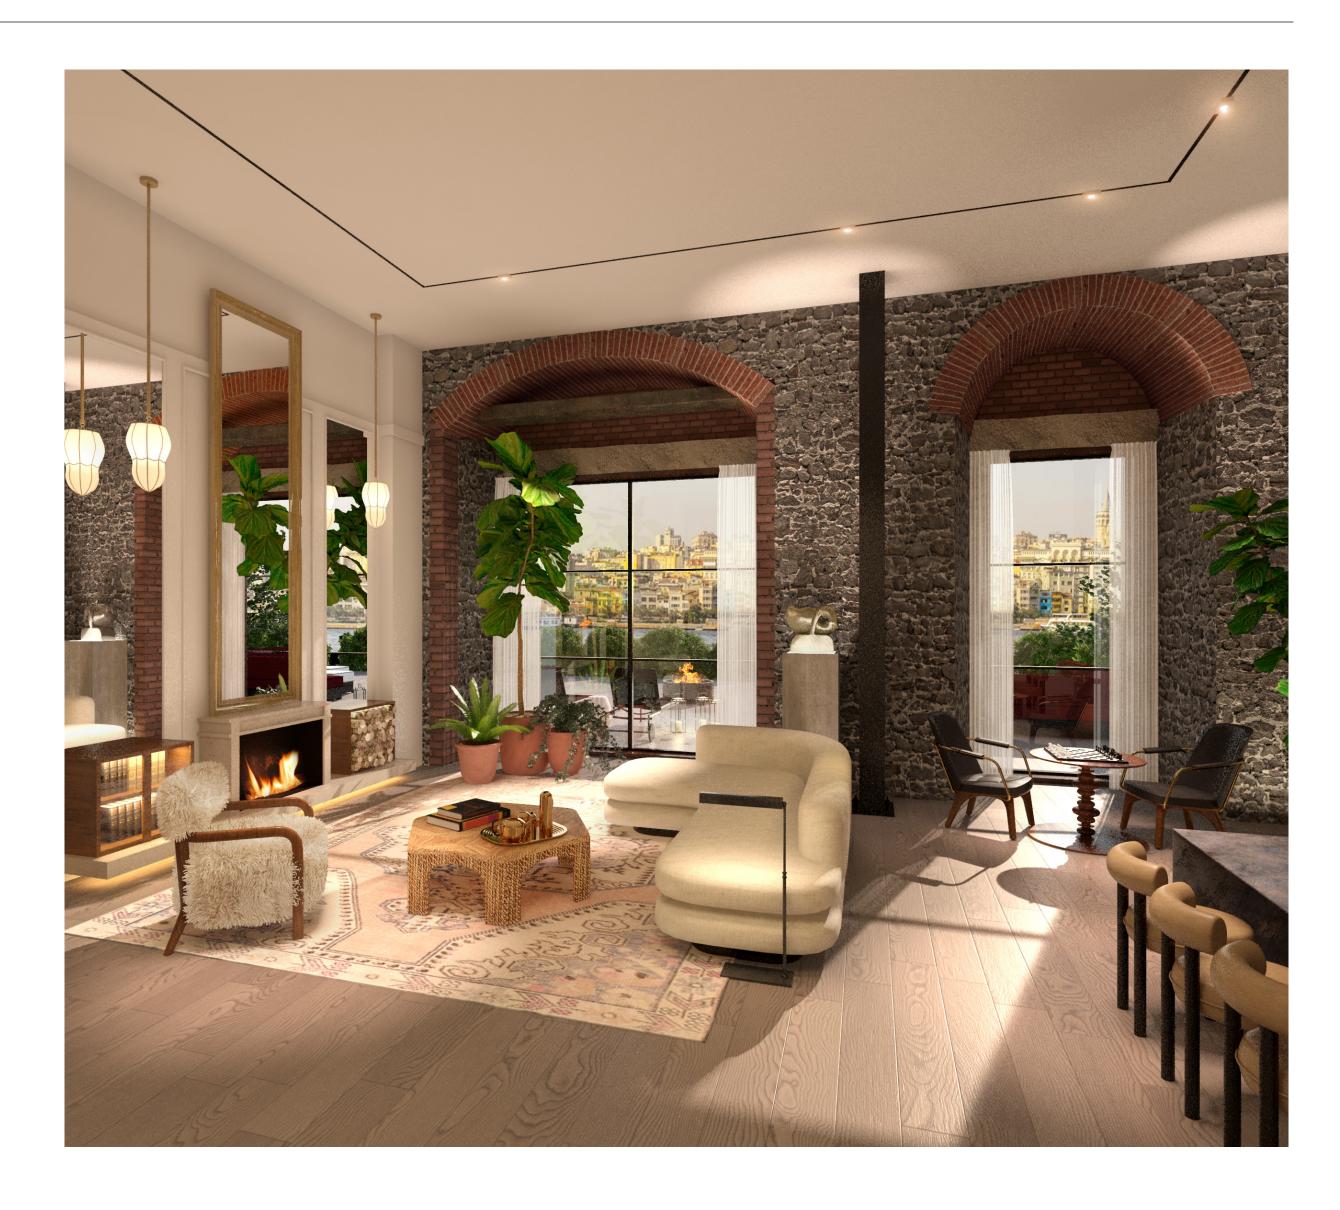

y fireplace
- Childcare services
- Attendance for pets
- Pillow menu
- Sleep manual
- La Bottega beauty kit









## Aliée Véranda Suite Casthouse

Located on the ground floor of the historic Casthouse building, our Véranda Suites feature an unparalleled ceiling height of 7 meters and boast sumptuous 80-square-meter private gardens with open-air fireplaces. Offering easy access to the vibrant world of Aliée Swim Club, these suites can be practically converted into your private villa when combined with their neighboring suites.

- 120 sqm
- 1 King
- 2 guests (max 3 guests)
- Sea view
- Private veranda
- Artfully curated Maxibar
- Nespresso coffee machine

- Cozy indoor and outdoor fireplaces
- Attendance for pets
- Childcare services
- Pillow menu
- Sleep manual
- La Bottega beauty kit



## Aliée Libérte Suite Atelier

Elevate your stay to new heights of luxury with our exquisite Liberté Suite, an unprecedentedly spacious retreat nestled in the heart of our prestigious home. Unwind and soak in breathtaking views of the shimmering waters of the Golden Horn from your private terrace, where moments of tranquillity await amidst the bustling cityscape.

- 250 sqm, 2+1
- 2 King
- 6 guests
- Panoramic sea view
- Private terrace
- Artfully curated Maxibar
- Nespresso coffee machine

- Cozy fireplace
- Childcare services
- Attendance for pets
- Pillow menu
- Sleep manual
- La Bottega beauty kit





## Aliée Terrasse Suite Casthouse

Occupying the top two levels of our Casthouse, restored to its past glory, our Terrasse Suite will offer you a haven of luxury and comfort, where ev