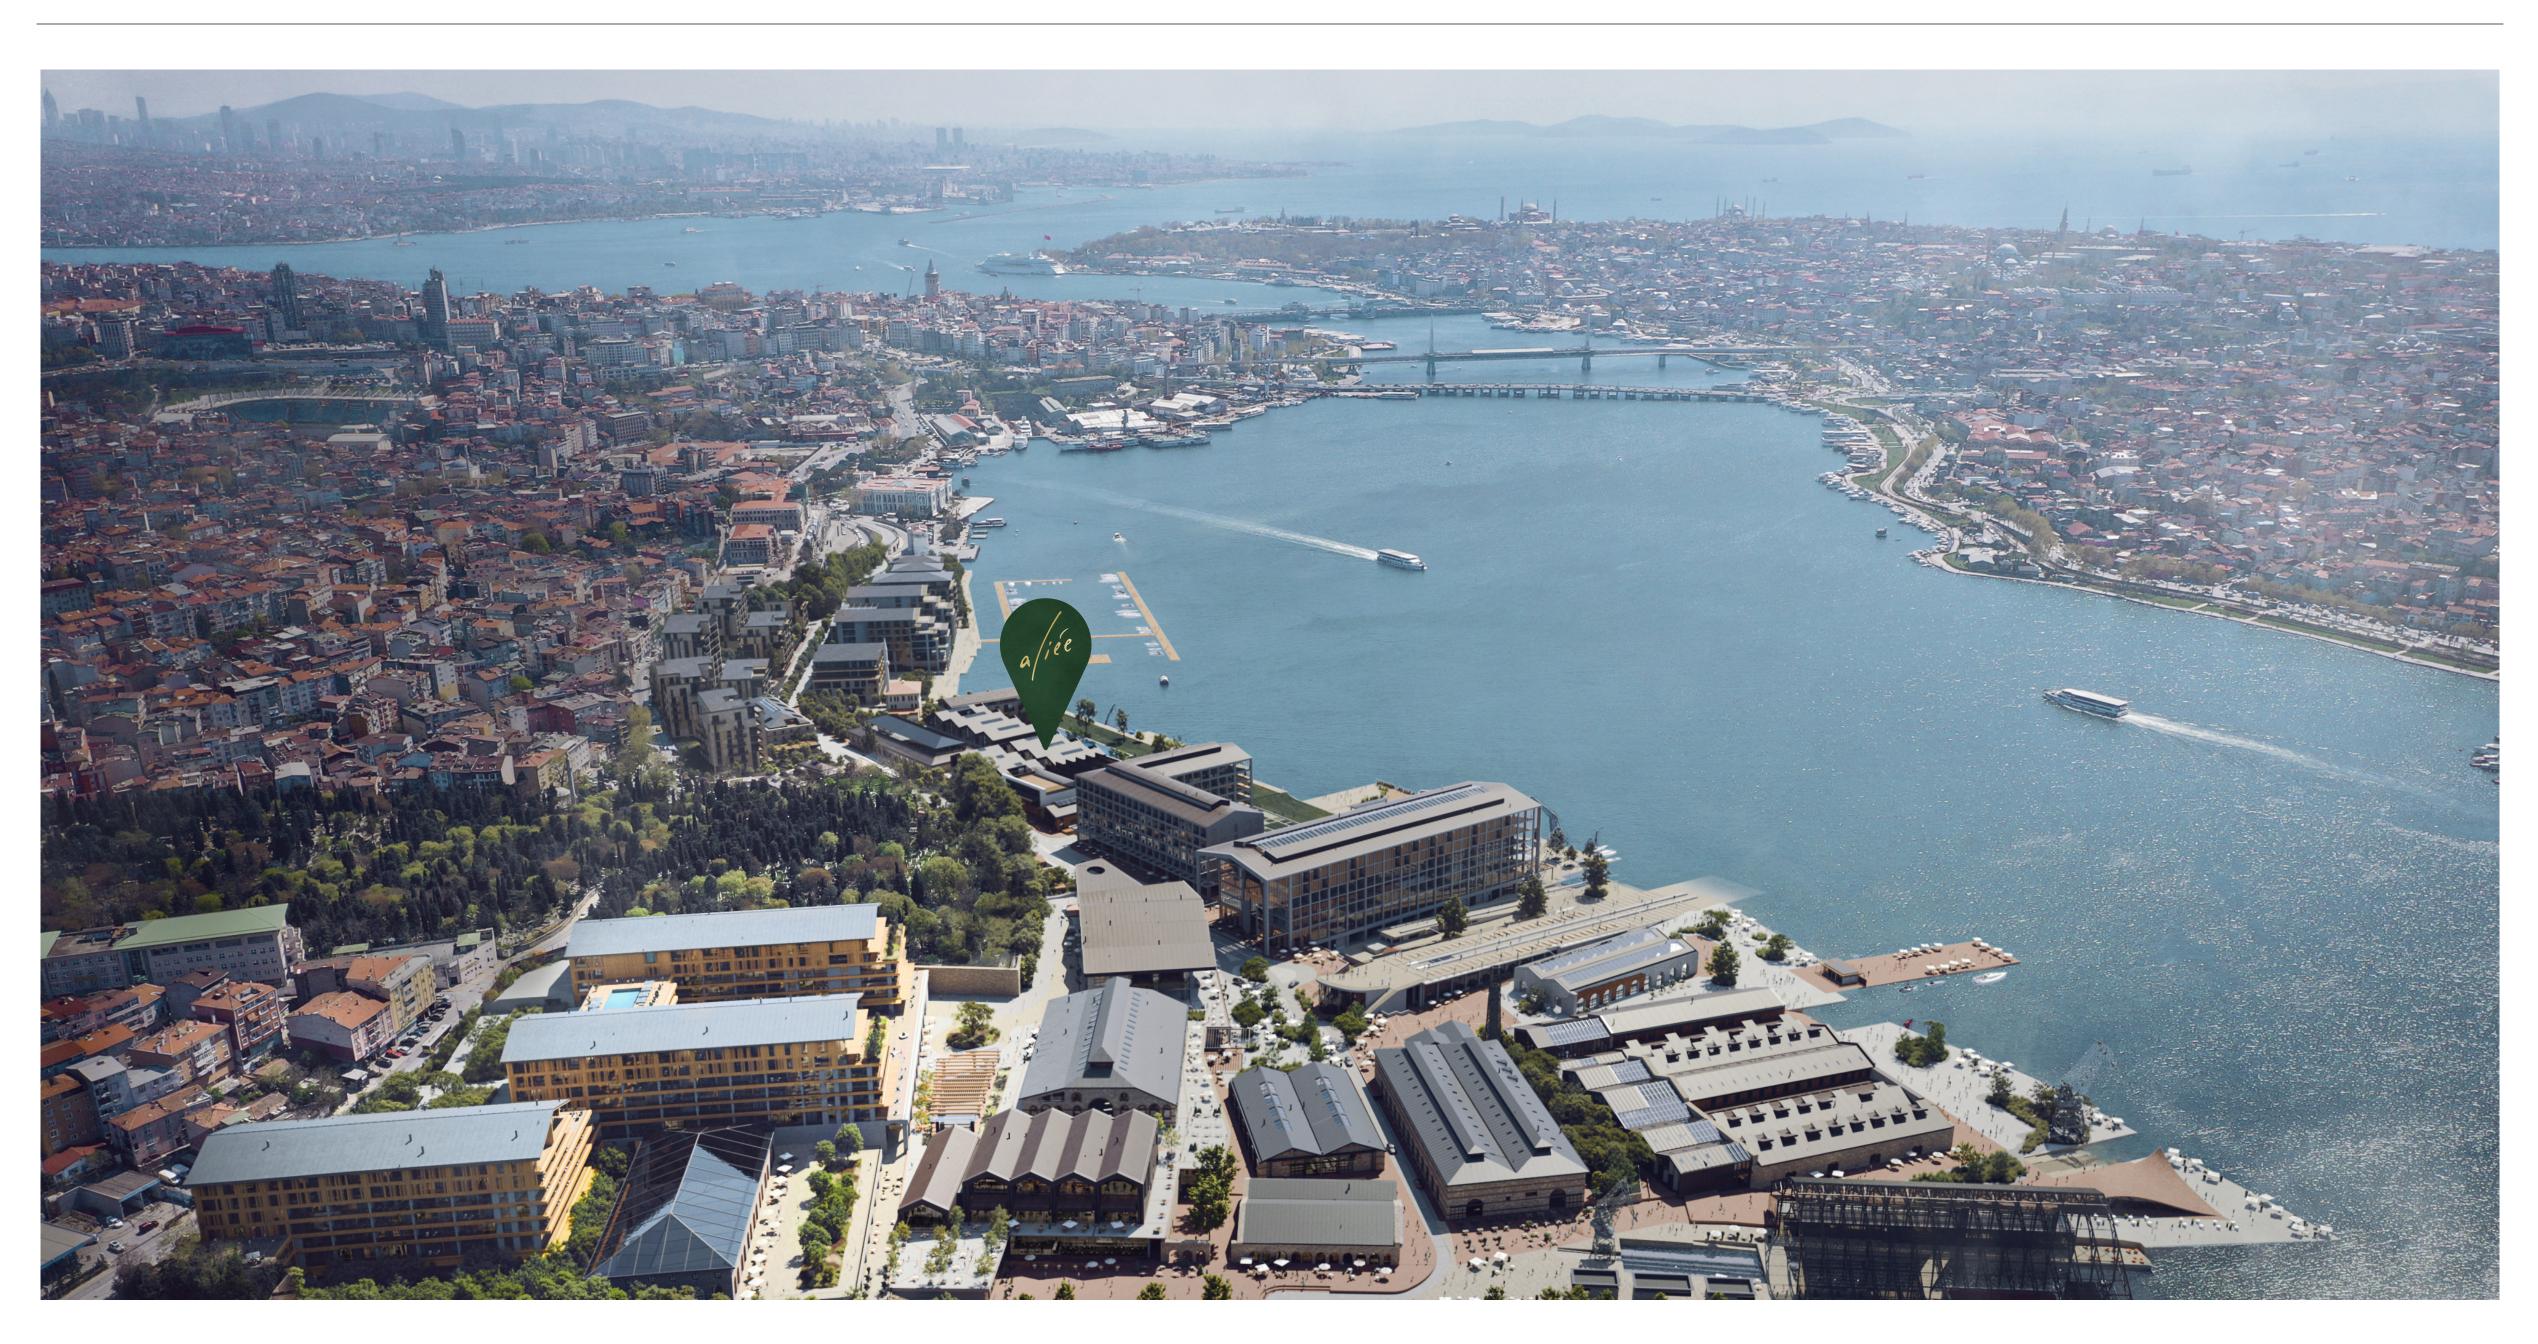

# Aliée İstanbul

Aliée, nestled at Tersane İstanbul, the city's new vibrant neighborhood by the Golden Horn, located close to all the top attractions at the very heart of the metropolis.

| The Golden Horn                                | 0 km          |
|------------------------------------------------|---------------|
| Galata Tower                                   | 3.3 km        |
| İstiklal Avenue                                | 3.4 km        |
| Grand Bazaar                                   | <b>4.2</b> km |
| Hagia Sophia                                   | <b>4.2</b> km |
| Blue Mosque                                    | <b>4.5</b> km |
| İstanbul Airport                               | 36 km         |
| Sabiha Gökçen Airport                          | 39 km         |
| İstanbul Atatürk Airport<br>(for private jets) | 15 km         |