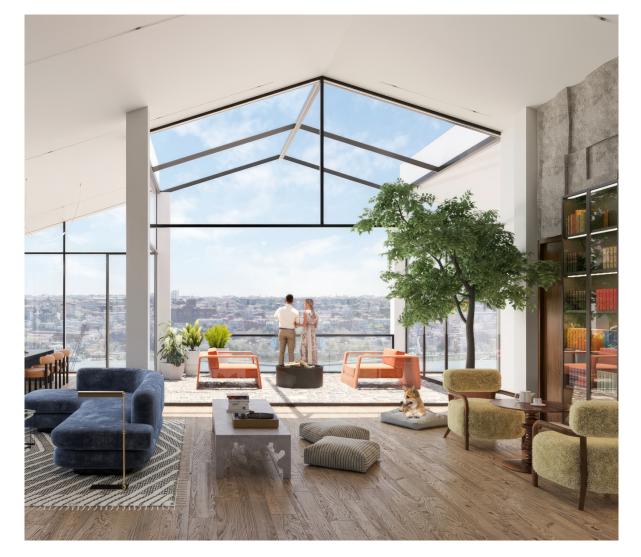

# Aliée İstanbul

Aliée, nestled at Tersane İstanbul, the city's new vibrant neighborhood by the Golden Horn, located close to all the top attractions at the very heart of the metropolis.

| The Golden Horn                                | 0 km          |
|------------------------------------------------|---------------|
| Galata Tower                                   | 3.3 km        |
| İstiklal Avenue                                | 3.4 km        |
| Grand Bazaar                                   | <b>4.2</b> km |
| Hagia Sophia                                   | <b>4.2</b> km |
| Blue Mosque                                    | <b>4.5</b> km |
| İstanbul Airport                               | 36 km         |
| Sabiha Gökçen Airport                          | 39 km         |
| İstanbul Atatürk Airport<br>(for private jets) | 15 km         |