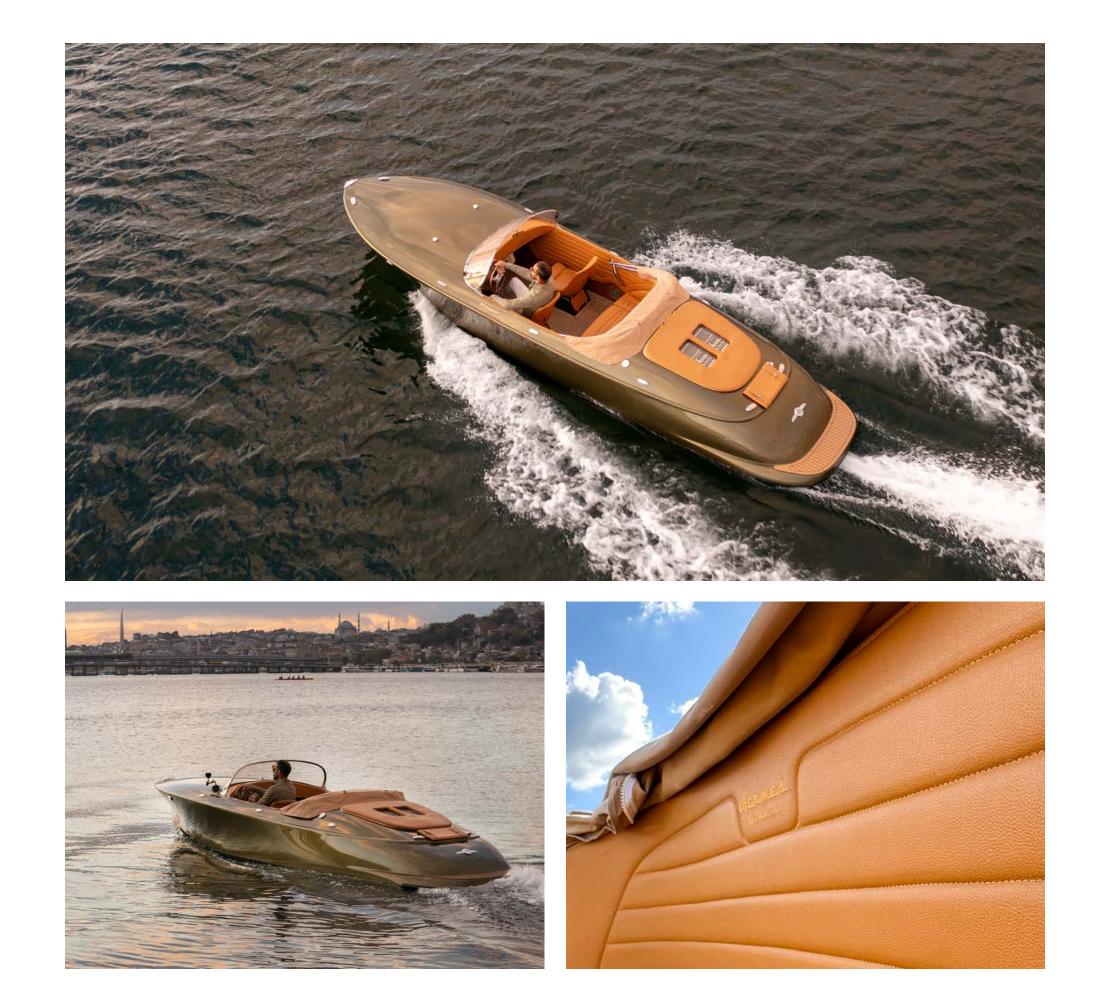

#### Aliée

Aliée, a handcrafted, locally built yacht that combines elegance and comfort at sea, offers guests an unforgettable experience with its exquisite details. Equipped with hot and cold beverage service, mini-bar, toilet and shower facilities, this stylish yacht caters for every need.

It is equipped with heating and cooling systems and Bluetooth connectivity for a comfortable journey in all seasons. With a capacity for 8 guests, a spacious 12m<sup>2</sup> layout and a top speed of 45km/h, Aliée is ready to showcase the breathtaking beauty of İstanbul's stunning sea views.

| Boat Name | Make / Model             | Color         | Capacity | Max<br>Speed |  |
|-----------|--------------------------|---------------|----------|--------------|--|
| Aliée     | Handmade /<br>2008 Model | Green – Brown | 8 person | 45 km / h    |  |