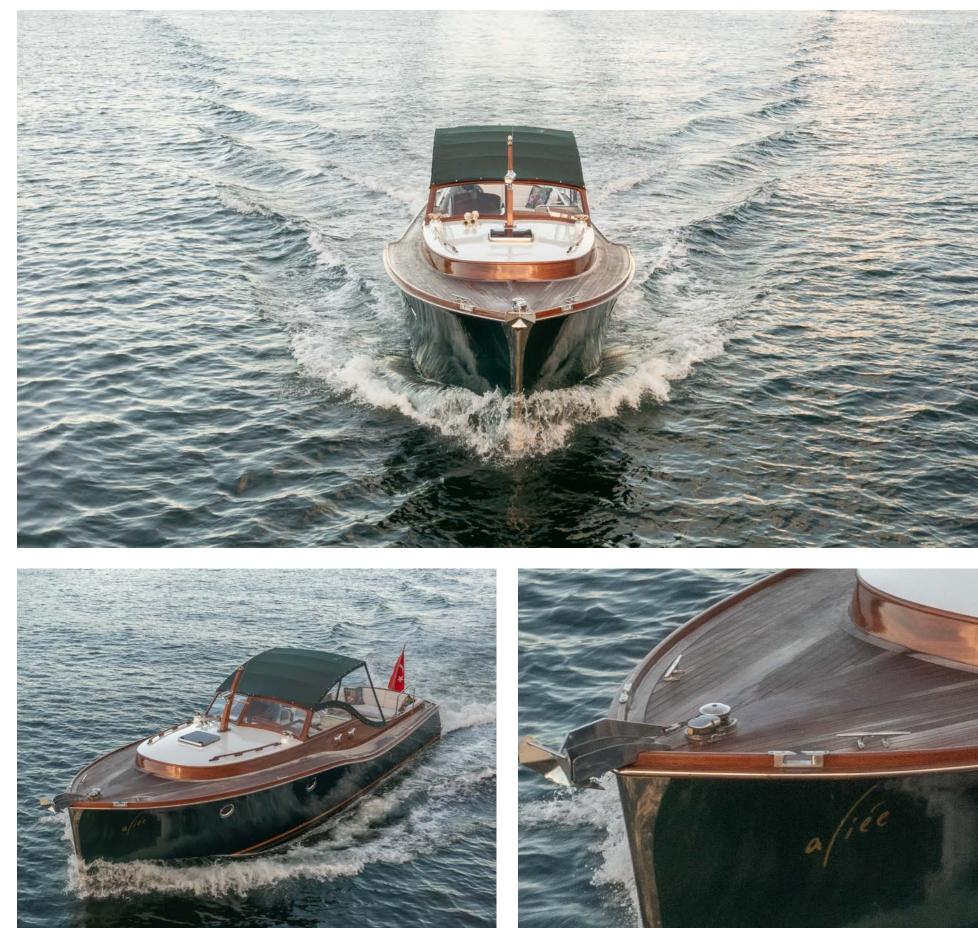

#### Well+ Active | Services

The Aliée Boat Collection showcases a series of exceptional yachts, each a masterpiece of design and craftsmanship. Perfect for intimate escapes or unforgettable events, these vessels redefine luxury on the water, combining cutting-edge technology with classic elegance.

| Boat Name | Make / Model                     | Color         | Capacity  | Max<br>Speed |  |
|-----------|----------------------------------|---------------|-----------|--------------|--|
| Aliée     | Handmade / 2008<br>Model         | Green – Brown | 8 person  | 45 km/h      |  |
| Aliée 1   | Alen 435 / 2002<br>Model         | Nile Green    | 12 person | 30 km/h      |  |
| Aliée 1   | Hermes speedster /<br>1956 Model | Green         | 4 person  | 100 km/h     |  |
| Aliée 2   | Hermes speedster /<br>2023 Model | White         | 4 person  | 100 km/h     |  |