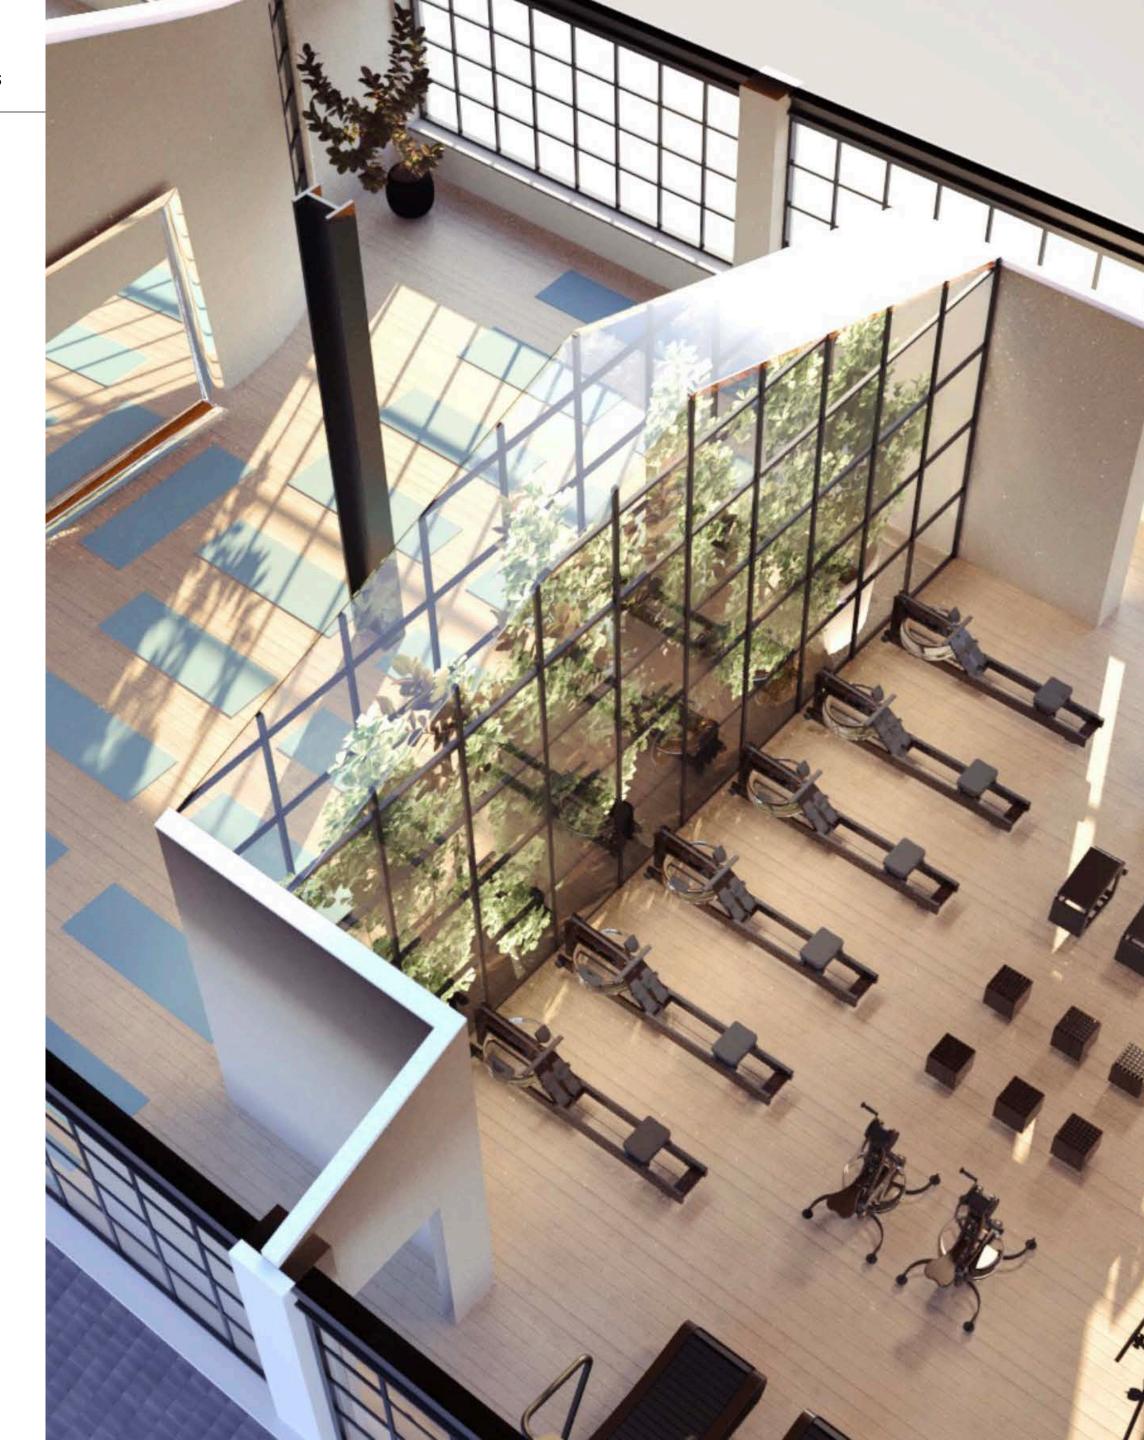

### Aliée Well+ Facilities

4500 square metres on three levels dedicated to well-being. Fitted with state-ofthe-art equipment, and an olympic sized swimming pool, 3 Traditional hammams, Well+ offers picturesque views of the Bosporous.

### Well+ Active

Embracing mobility is the key to unlocking a fulfilling, long, and joyful life. The movement of the body nourishes the spirit.

Experience the unparalleled water sports on Golden Horn, like no other. Enjoy the stunning views of İstanbul's skyline, including iconic landmarks such as the Galata Tower, Süleymaniye Mosque, and the historic district of Sultanahmet.