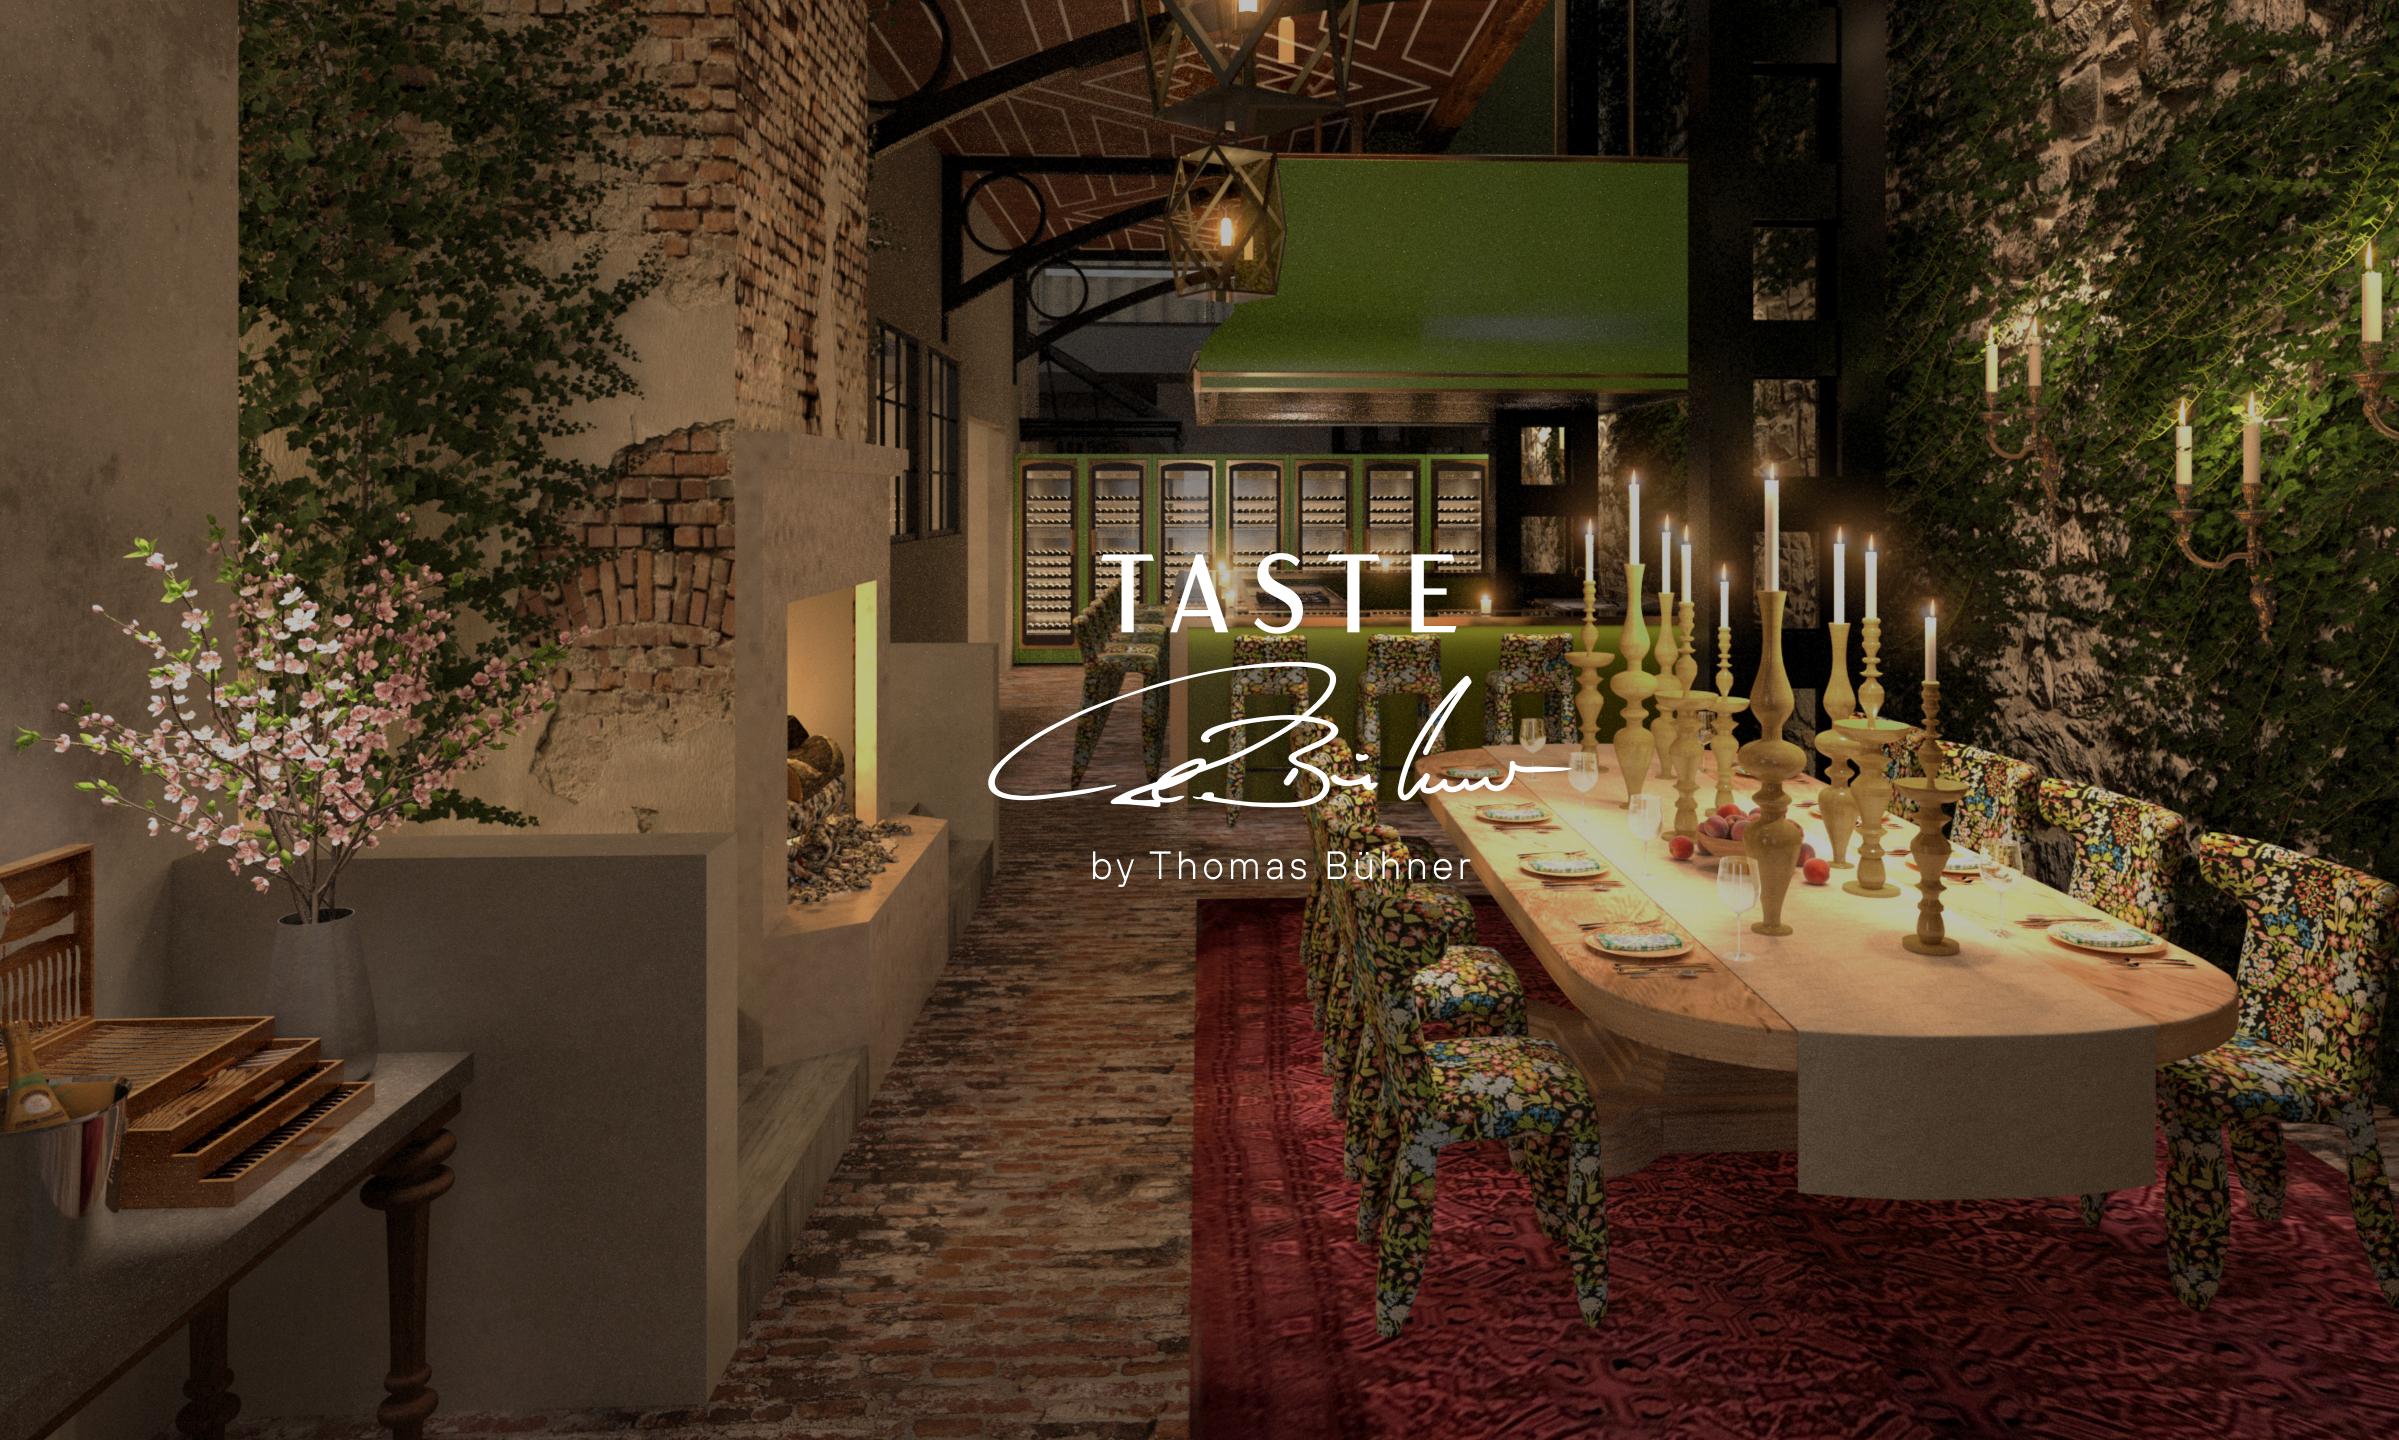

ply for seeking solace, the outdoor terrace will add an extra touch of coziness to your stay.

- 120 sqm
- 1 King
- 2 guests (max 3 guests)
- Sea view
- Private terrace
- Artfully curated Maxibar
- Nespresso coffee machine

- Cozy fireplace
- Childcare services
- Attendance for pets
- Pillow menu
- Sleep manual
- La Bottega beauty kit





## Aliée Atrium Chambre Casthouse

Situated on the ground level of the historic Casthouse building, our Atrium Chambre can be linked with adjacent suites and rooms, allowing you to craft your personal space for staying with friends and family.

- 40 sqm
- 1 King
- 2 guests (max 3 guests)
- Atrium view
- Exquisite minibar
- Nespresso coffee machine

- Attendance for pets
- Childcare services
- Pillow menu
- Sleep manual
- La Bottega beauty kit

















# THE ELECTRONS OF THE PROPERTY OF THE PROPERTY OF THE PROPERTY OF THE PROPERTY OF THE PROPERTY OF THE PROPERTY OF THE PROPERTY OF THE PROPERTY OF THE PROPERTY OF THE PROPERTY OF THE PROPERTY OF THE PROPERTY OF THE PROPERTY OF THE PROPERTY OF THE PROPERTY OF THE PROPERTY OF THE PROPERTY OF THE PROPERTY OF THE PROPERTY OF THE PROPERTY OF THE PROPERTY OF THE PROPERTY OF THE PROPERTY OF THE PROPERTY OF THE PROPERTY OF THE PROPERTY OF THE PROPERTY OF THE PROPERTY OF THE PROPERTY OF THE PROPERTY OF THE PROPERTY OF THE PROPERTY OF THE PROPERTY OF THE PROPERTY OF THE PROPERTY OF THE PROPERTY OF THE PROPERTY OF THE PROPERTY OF THE PROPERTY OF THE PROPERTY OF THE PROPERTY OF THE PROPERTY OF THE PROPERTY OF THE PROPERTY OF THE PROPERTY OF THE PROPERTY OF THE PROPERTY OF THE PROPERTY OF THE PRO