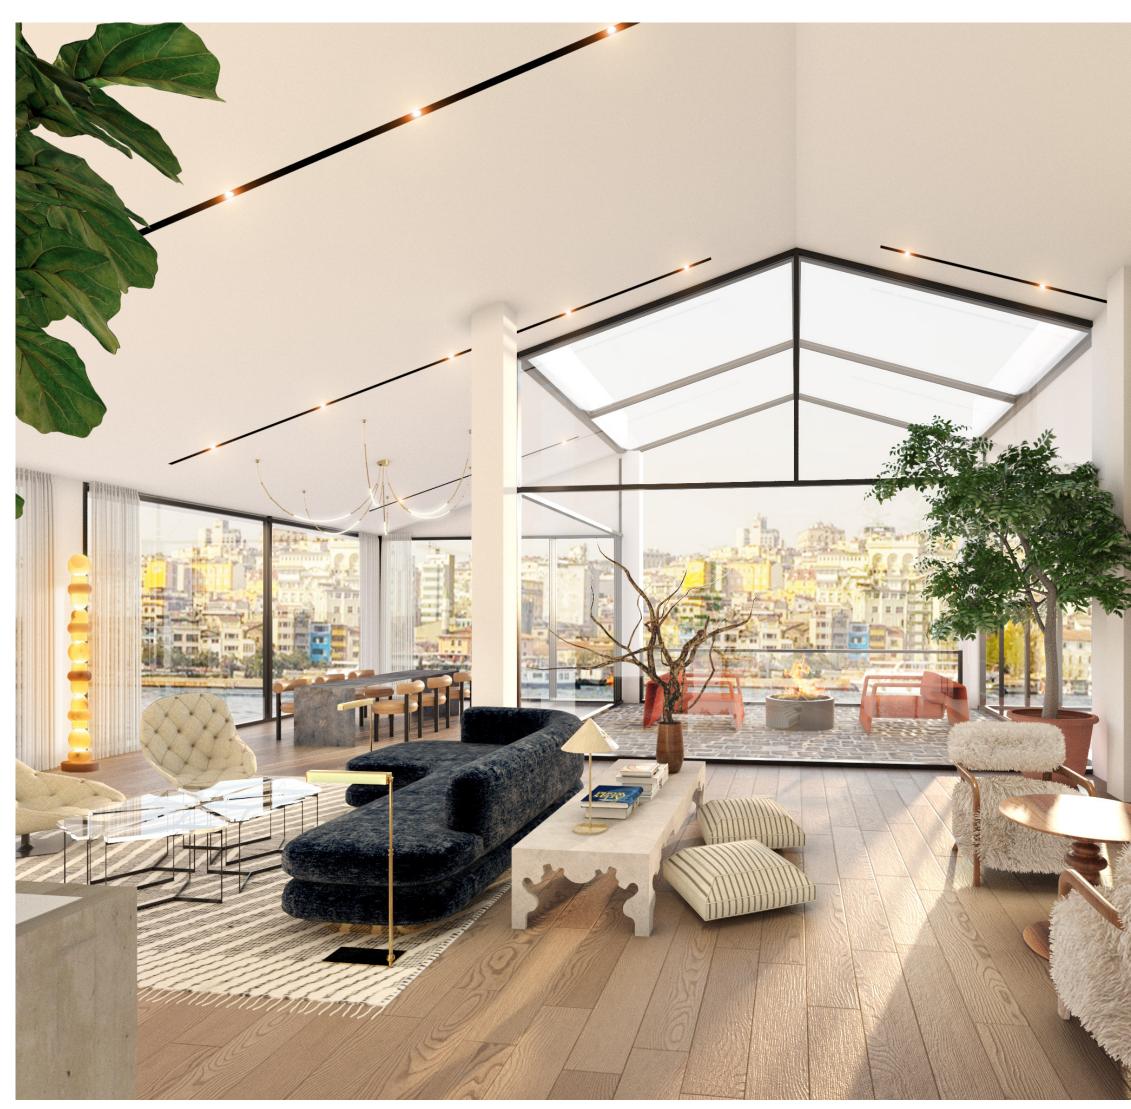

Artfully curated Maxibar
- Nespresso coffee machine

- Cozy indoor and outdoor fireplaces
- Attendance for pets
- Childcare services
- Pillow menu
- Sleep manual
- La Bottega beauty kit



## Aliée Libérte Suite Atelier

Elevate your stay to new heights of luxury with our exquisite Liberté Suite, an unprecedentedly spacious retreat nestled in the heart of our prestigious home. Unwind and soak in breathtaking views of the shimmering waters of the Golden Horn from your private terrace, where moments of tranquillity await amidst the bustling cityscape.

- 250 sqm, 2+1
- 2 King
- 6 guests
- Panoramic sea view
- Private terrace
- Artfully curated Maxibar
- Nespresso coffee machine

- Cozy fireplace
- Childcare services
- Attendance for pets
- Pillow menu
- Sleep manual
- La Bottega beauty kit





## Aliée Terrasse Suite Casthouse

Occupying the top two levels of our Casthouse, restored to its past glory, our Terrasse Suite will offer you a haven of luxury and comfort, where every moment is infused with extravagance. Whether for a romantic evening or simply for seeking solace, the outdoor terrace will add an extra touch of coziness to your stay.

- 120 sqm
- 1 King
- 2 guests (max 3 guests)
- Sea view
- Private terrace
- Artfully curated Maxibar
- Nespresso coffee machine

- Cozy fireplace
- Childcare services
- Attendance for pets
- Pillow menu
- Sleep manual
- La Bottega beauty kit





## Aliée Atrium Chambre Casthouse

Situated on the ground level of the historic Casthouse building, our Atrium Chambre can be linked with adjacent suites and rooms, allowing you to craft your p