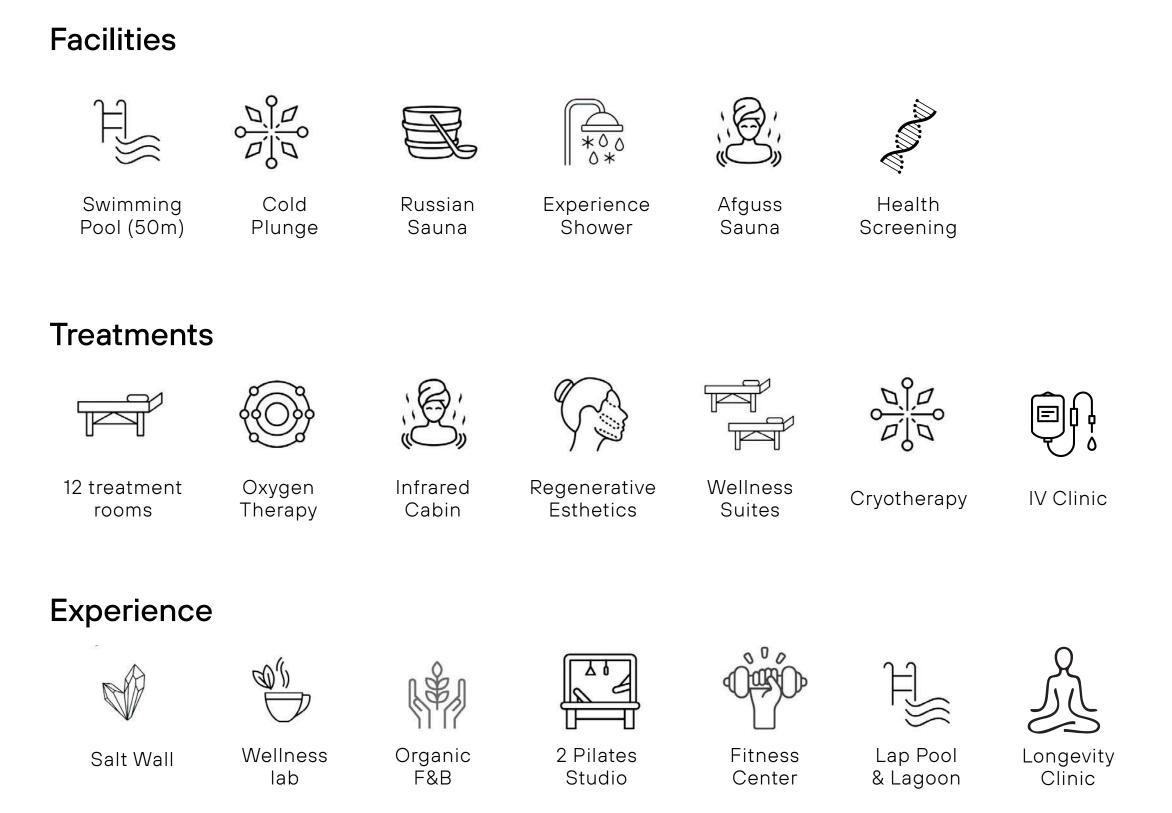

### Aliée Well+ Facilities

4500 square metres on three levels dedicated to well-being. Fitted with state-ofthe-art equipment, and an olympic sized swimming pool, 3 Traditional hammams, Well+ offers picturesque views of the Bosporous.

### Spa facilities

#### SWIMMING POOL

With its soaring 30-meter-high ceilings, the magnificent swimming pool at Aliée Well+ transforms into a cozy haven during winter, where the warmth of the fire pits contrasts beautifully with the falling snow outside. In the summer, it becomes a shimmering paradise, basking in the sun's rays. Relax in this unique sanctuary, enjoying the occasional water droplets on your neck or the refreshing coolness of your drink, as the surrounding beauty transports you to a dreamlike state.