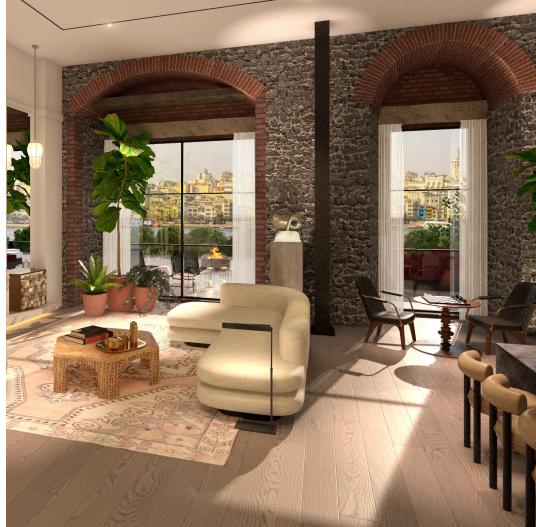

#### Heritage Villa

# Heritage Villa

## Aliée Heritage Villa

Discover Aliée's hidden gem, a historic Turkish bath meticulously transformed into an opulent villa with private entrances and unparalleled luxury features. Indulge in your very own spa, wine cellar, and an S-Class awaiting you in your private car park.