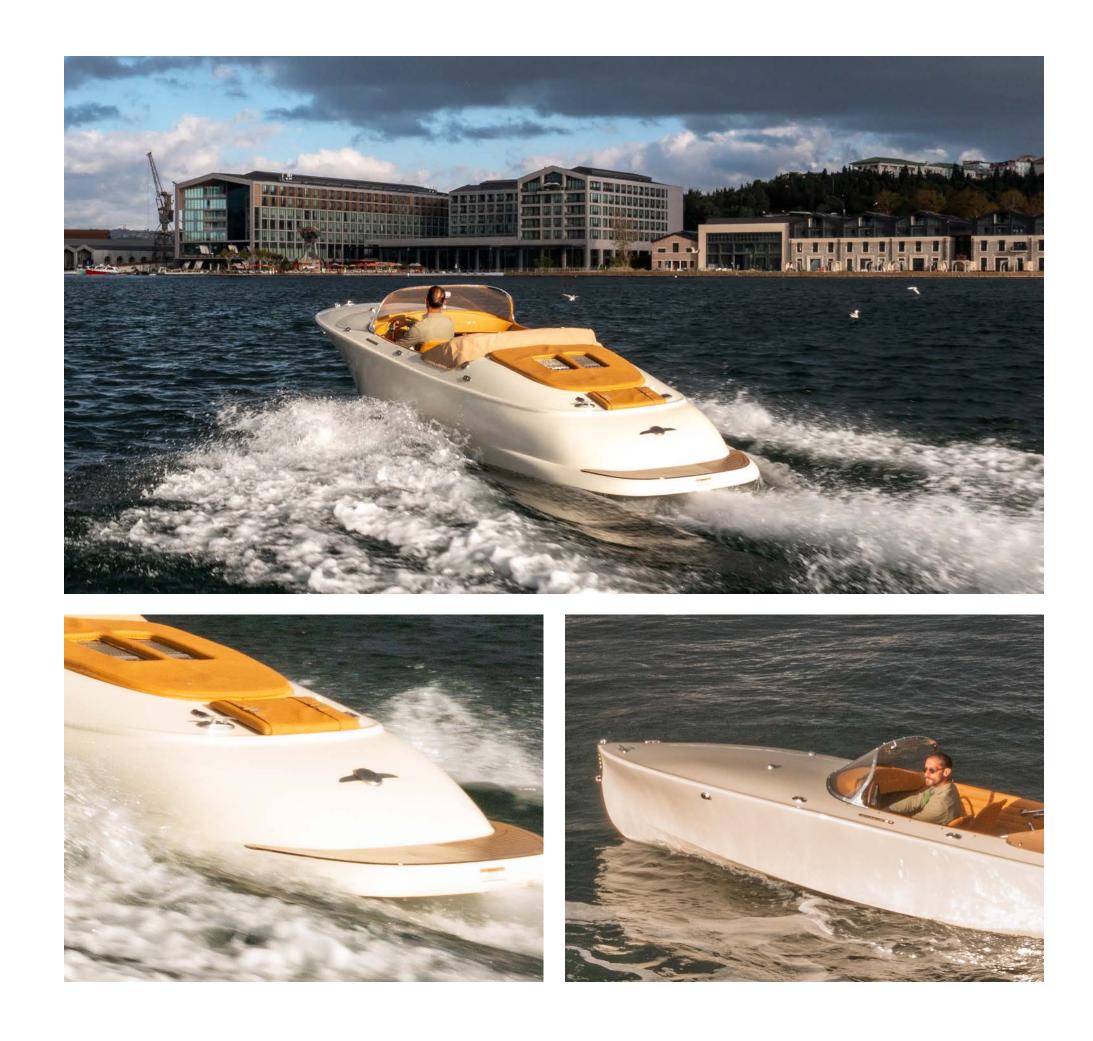

#### Aliée 1

The 1956 Hermes Speedster is a timeless classic for those who appreciate elegance and a passion for speed. Standing out with its original Hermes leather upholstery, this green beauty offers a breathtaking speed experience with a maximum speed of 100 km/h on the water.

With a capacity for 4 guests and a cozy 7m<sup>2</sup> layout, the Speedster provides an intimate journey while pampering guests with Bluetooth connectivity and hot and cold beverage service. From bow to stern, this special yacht combines style and performance with exquisite details.

| Boat Name | Make / Model                     | Color | Capacity | Max<br>Speed |  |
|-----------|----------------------------------|-------|----------|--------------|--|
| Aliée 1   | Hermes speedster /<br>1956 Model | Green | 4 person | 100 km/h     |  |