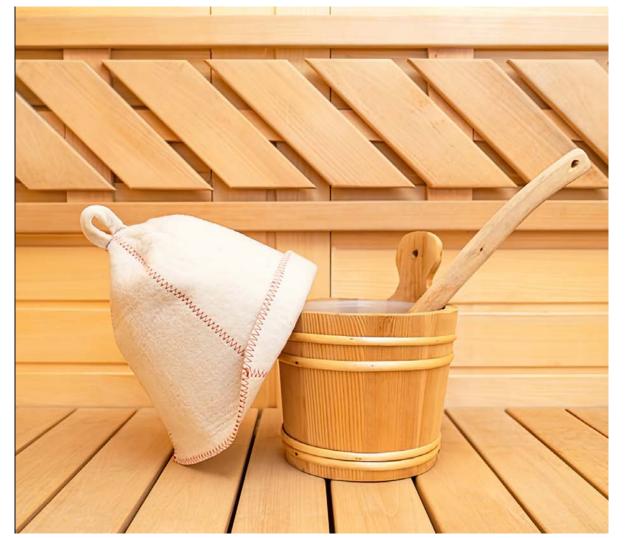

#### **TURKISH BATH**

Aliée Well+'s traditional Turkish bath offers an enchanting experience like no other. This magnificent structure seamlessly blends the grace of historic hammams with contemporary luxury, inviting guests on a singular journey of purification. Adorned

with marble floors and elegant details, our hammam chamber reflects echoes of the past while incorporating modern comforts. Here, body and soul find renewal in the enveloping warmth and humidity, traditional scrubbing and white soap foam massages leave guests feeling deeply purified and invigorated, melting away all traces of stress and tension.