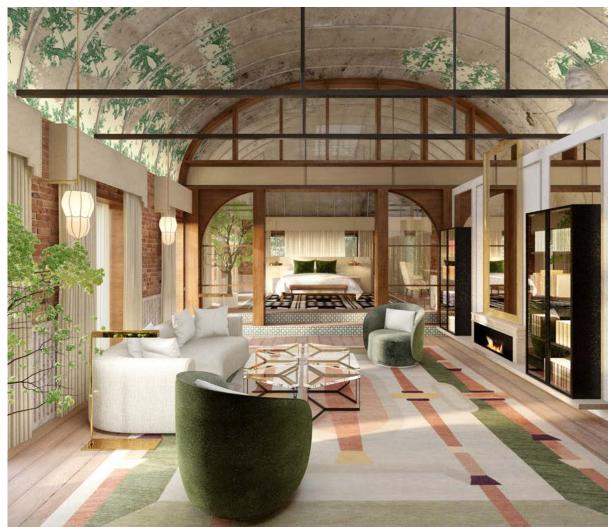

#### Heritage Villa

# Heritage Villa

## Aliée Heritage Villa

Discover Aliée's hidden gem, a historic Turkish bath meticulously transformed into an opulent villa with private entrances and unparalleled luxury features. Indulge in your very own spa, wine cellar, and an S-Class awaiting you in your private car park.

- 850 sqm, 3+1
- 2 King, 1 Twin
- 6 guests
- Private garden oasis
- Exclusive outdoor pool
- Private spa & hammam
- Artfully curated Maxibar

- Nespresso coffee machine
- Cozy fireplace
- Childcare services
- Attendance for pets
- Pillow menu
- Sleep manual
- La Bottega beauty kit