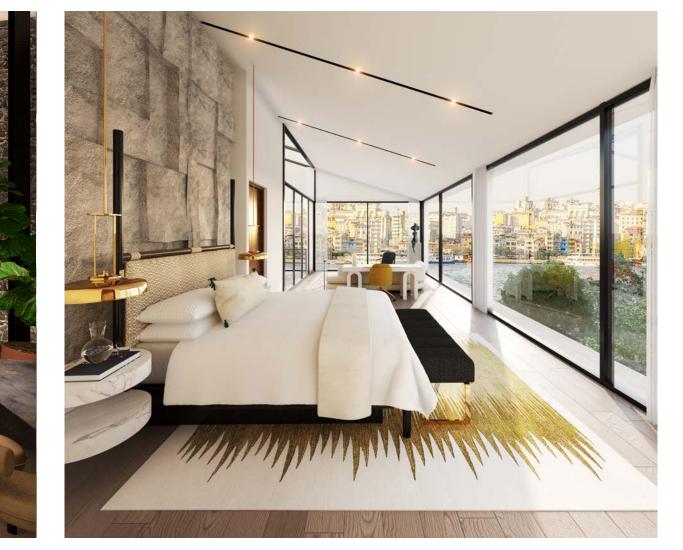

#### Heritage Villa

# Heritage Villa

## Aliée Heritage Villa

Discover Aliée's hidden gem, a historic Turkish bath meticulously transformed into an opulent villa with private entrances and unparalleled luxury features. Indulge in your very own spa, wine cellar, and an S-Class awaiting you in your private car park.

- 850 sqm, 3+1
- 2 King, 1 Twin
- 6 guests
- Private garden oasis
- Exclusive outdoor pool
- Private spa & hammam
- Artfully curated Maxibar

- Nespresso coffee machine
- Cozy fireplace
- Childcare services
- Attendance for pets
- Pillow menu
- Sleep manual
- La Bottega beauty kit