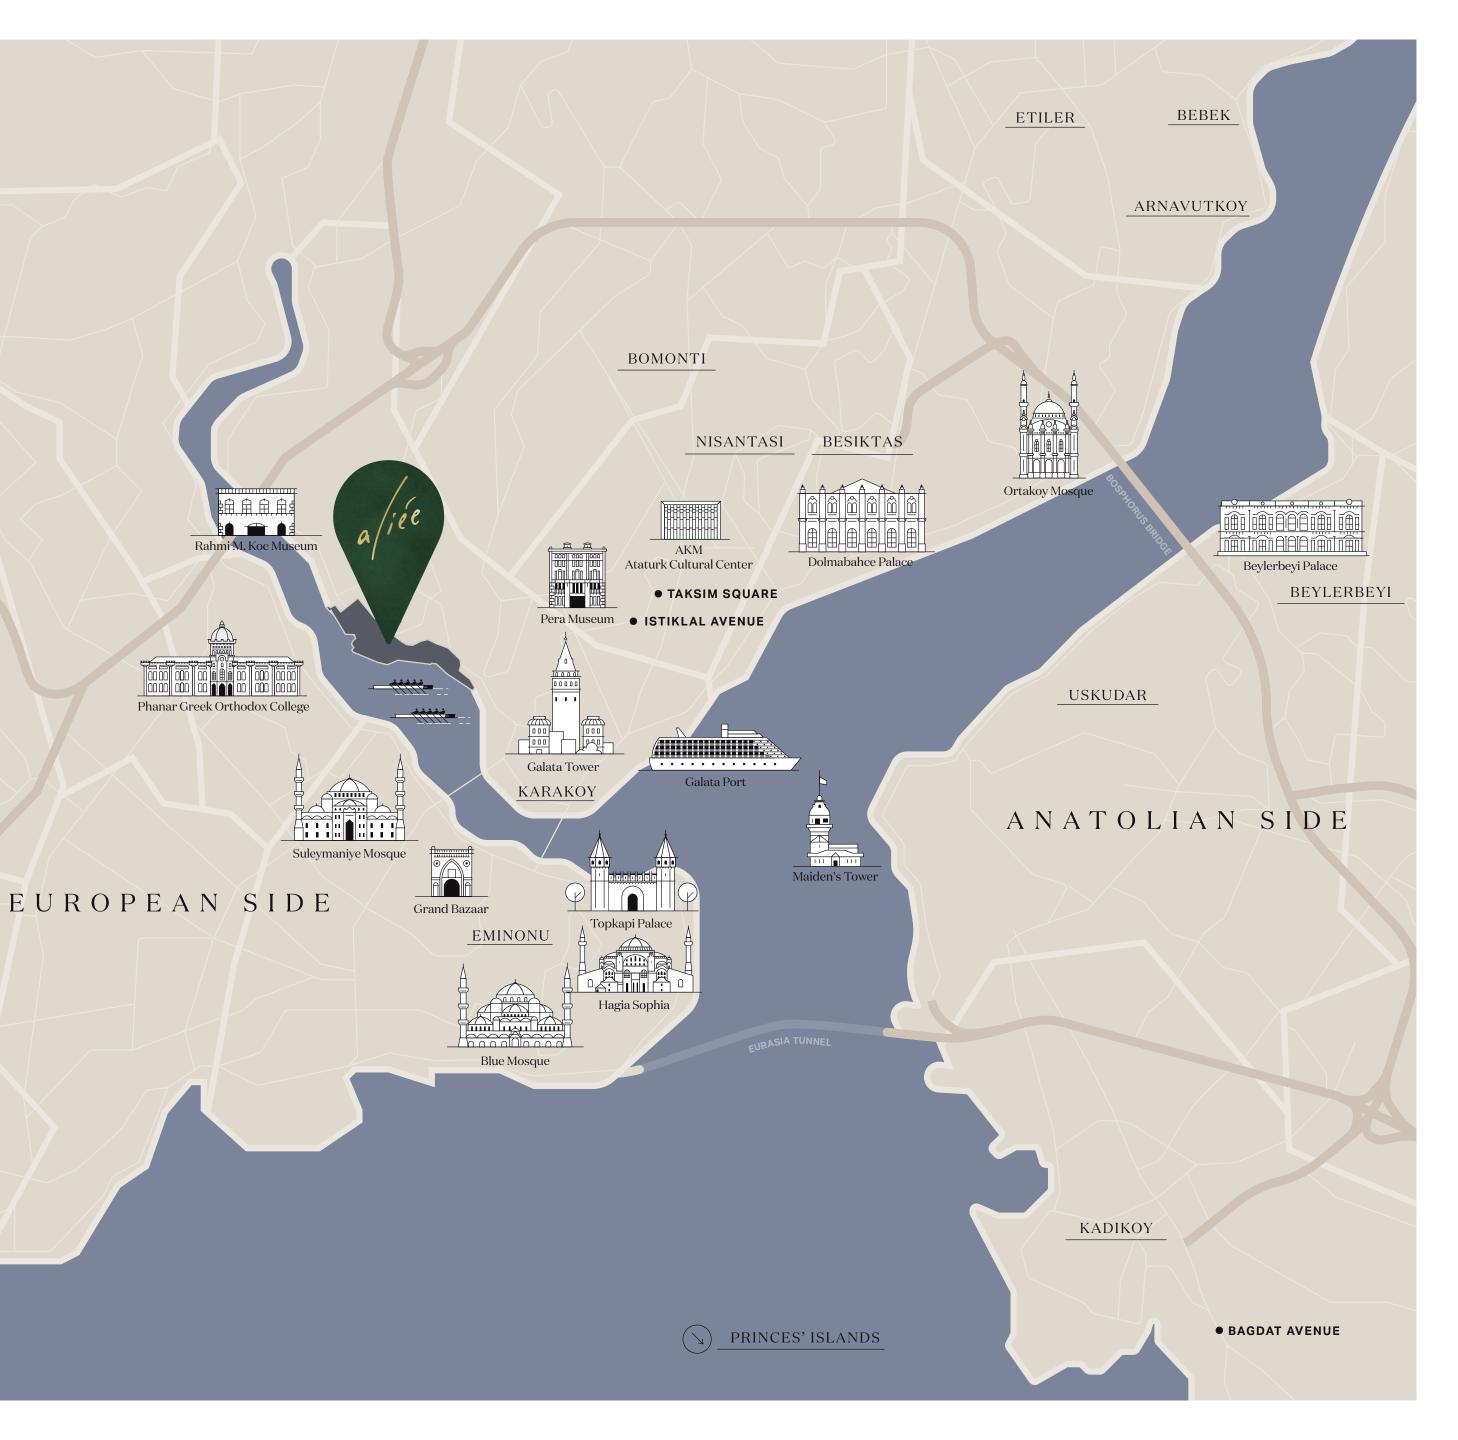

# Aliée İstanbul

Aliée, nestled at Tersane İstanbul, the city's new vibrant neighborhood by the Golden Horn, located close to all the top attractions at the very heart of the metropolis.

| The Golden Horn                                | 0 km          |
|------------------------------------------------|---------------|
| Galata Tower                                   | 3.3 km        |
| İstiklal Avenue                                | 3.4 km        |
| Grand Bazaar                                   | <b>4.2</b> km |
| Hagia Sophia                                   | <b>4.2</b> km |
| Blue Mosque                                    | <b>4.5</b> km |
| İstanbul Airport                               | 36 km         |
| Sabiha Gökçen Airport                          | 39 km         |
| İstanbul Atatürk Airport<br>(for private jets) | 15 km         |