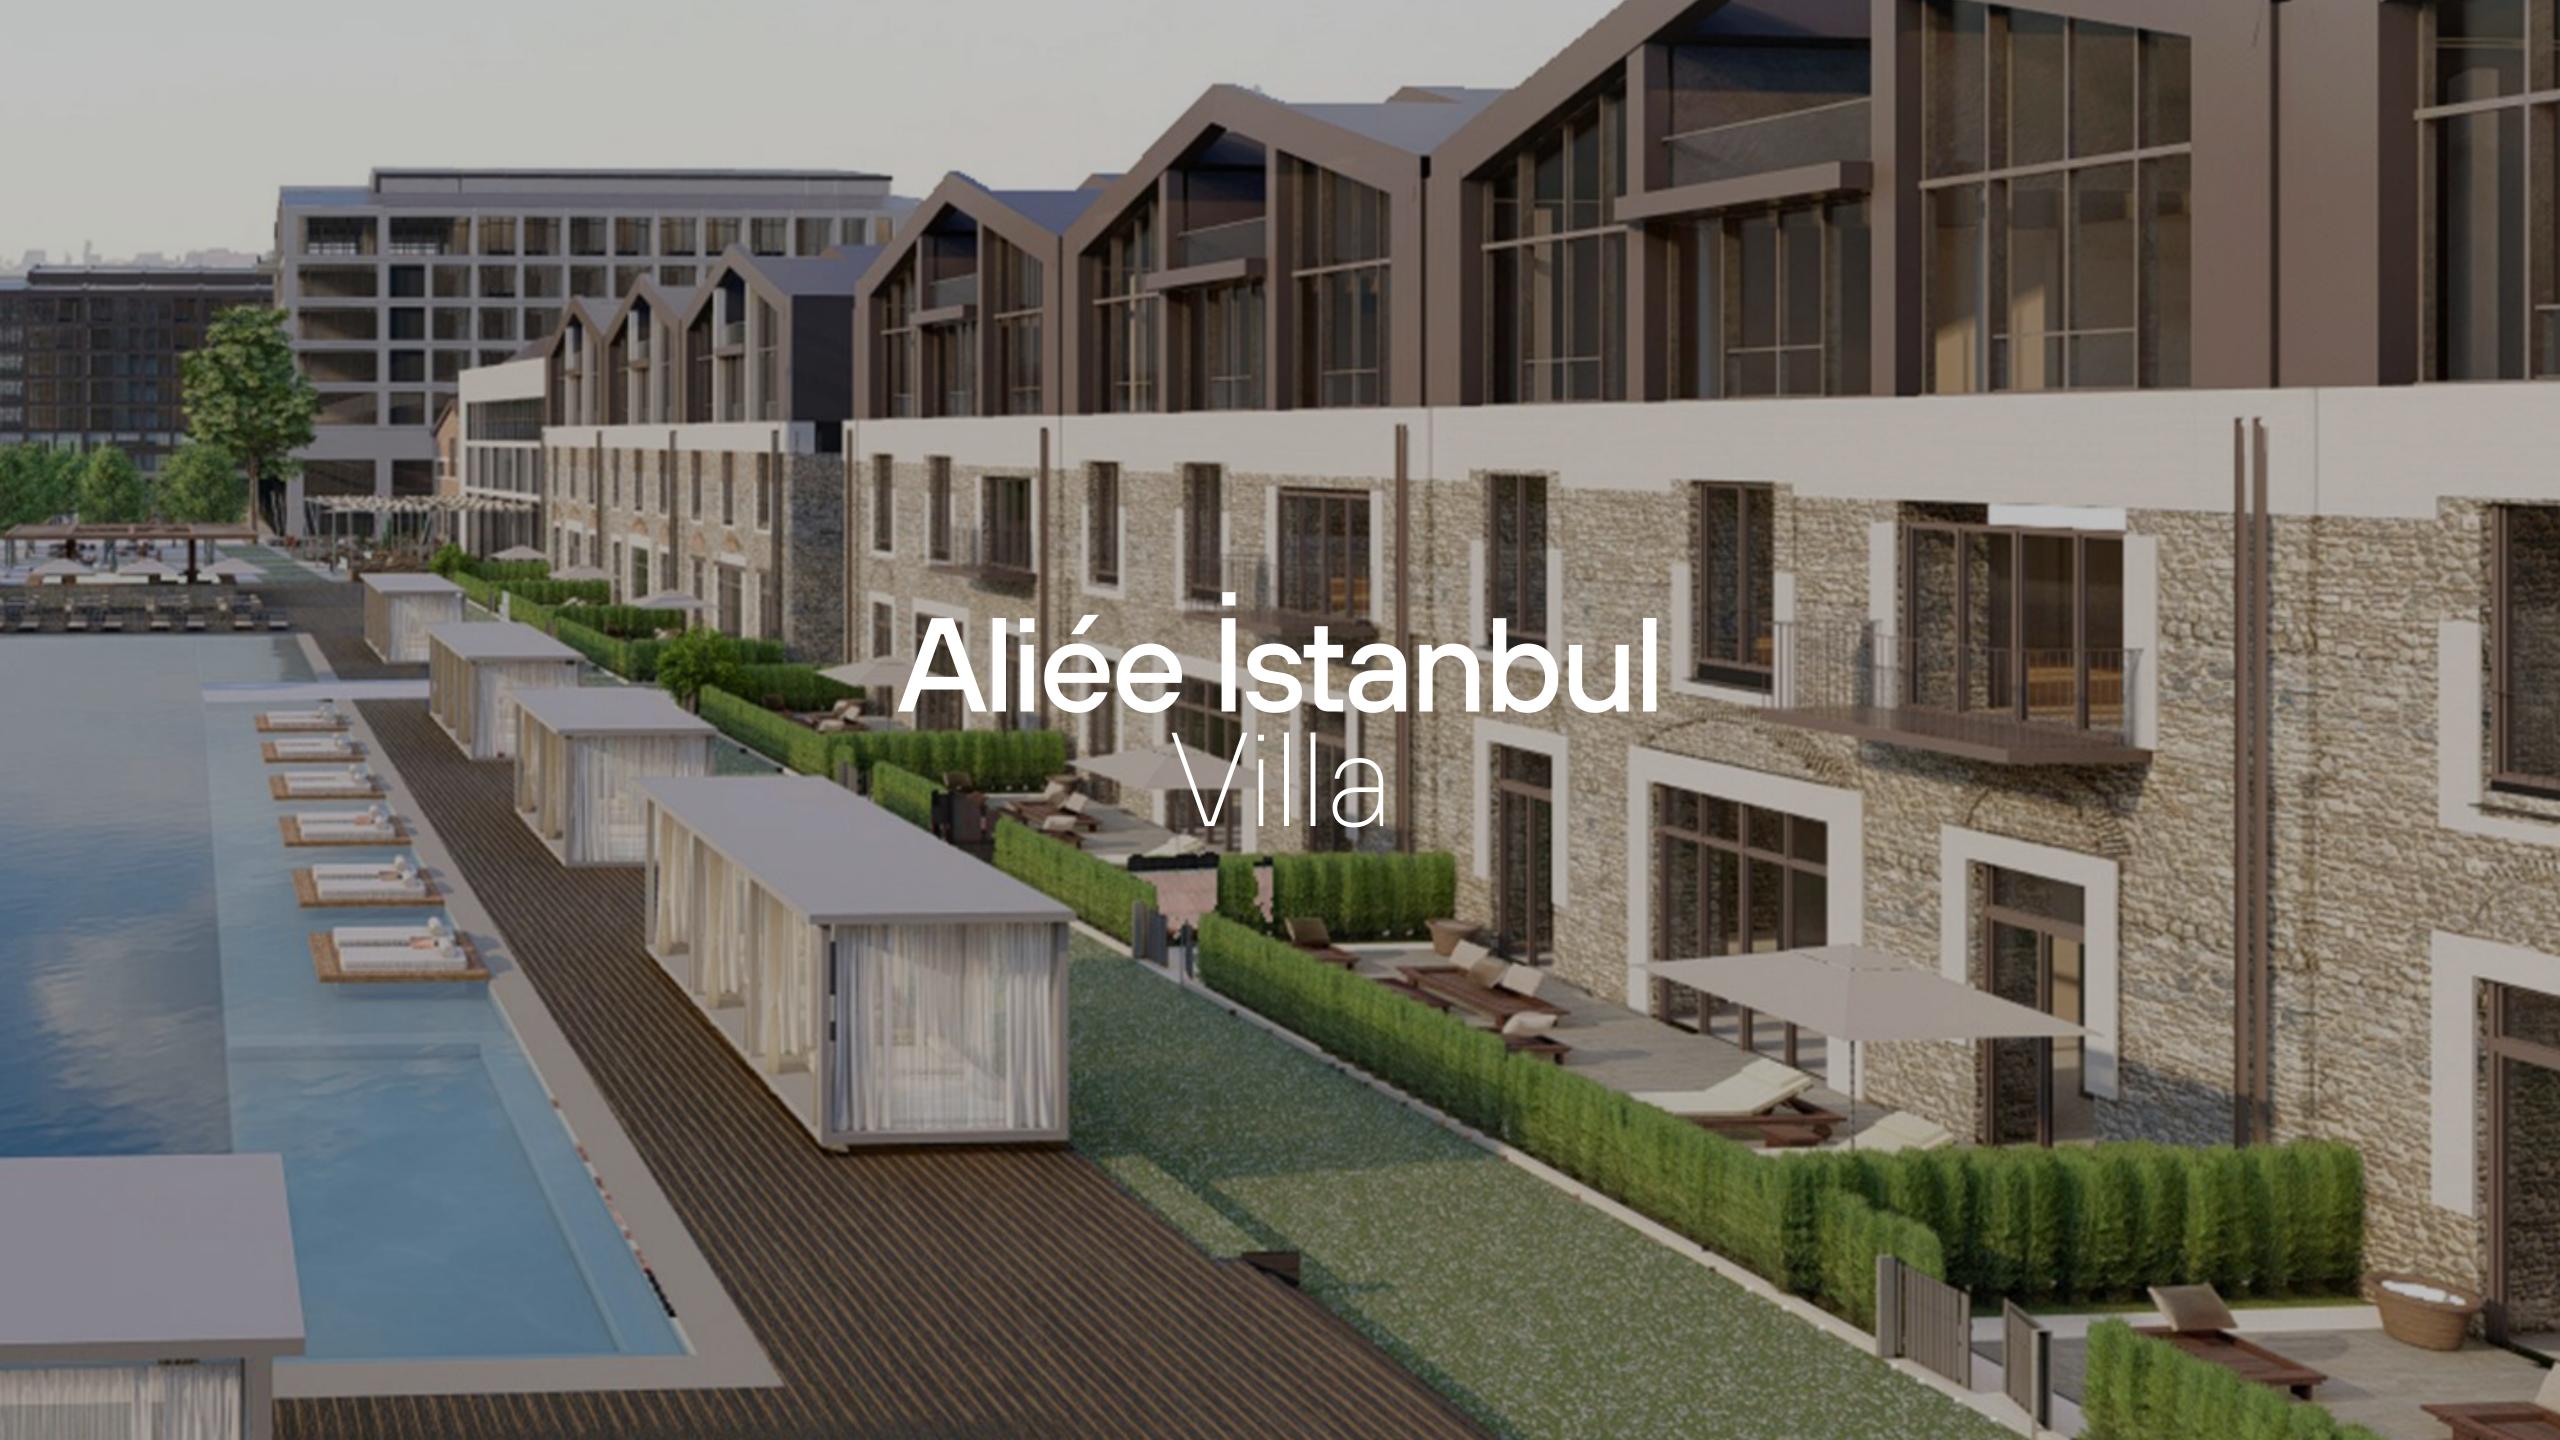

# Aliée İstanbul

Aliée, nestled at Tersane İstanbul, the city's new vibrant neighborhood by the Golden Horn, located close to all the top attractions at the very heart of the metropolis.

| The Golden Horn                                | 0 km          |
|------------------------------------------------|---------------|
| Galata Tower                                   | 3.3 km        |
| İstiklal Avenue                                | 3.4 km        |
| Grand Bazaar                                   | <b>4.2</b> km |
| Hagia Sophia                                   | <b>4.2</b> km |
| Blue Mosque                                    | <b>4.5</b> km |
| İstanbul Airport                               | 36 km         |
| Sabiha Gökçen Airport                          | 39 km         |
| İstanbul Atatürk Airport<br>(for private jets) | 15 km         |