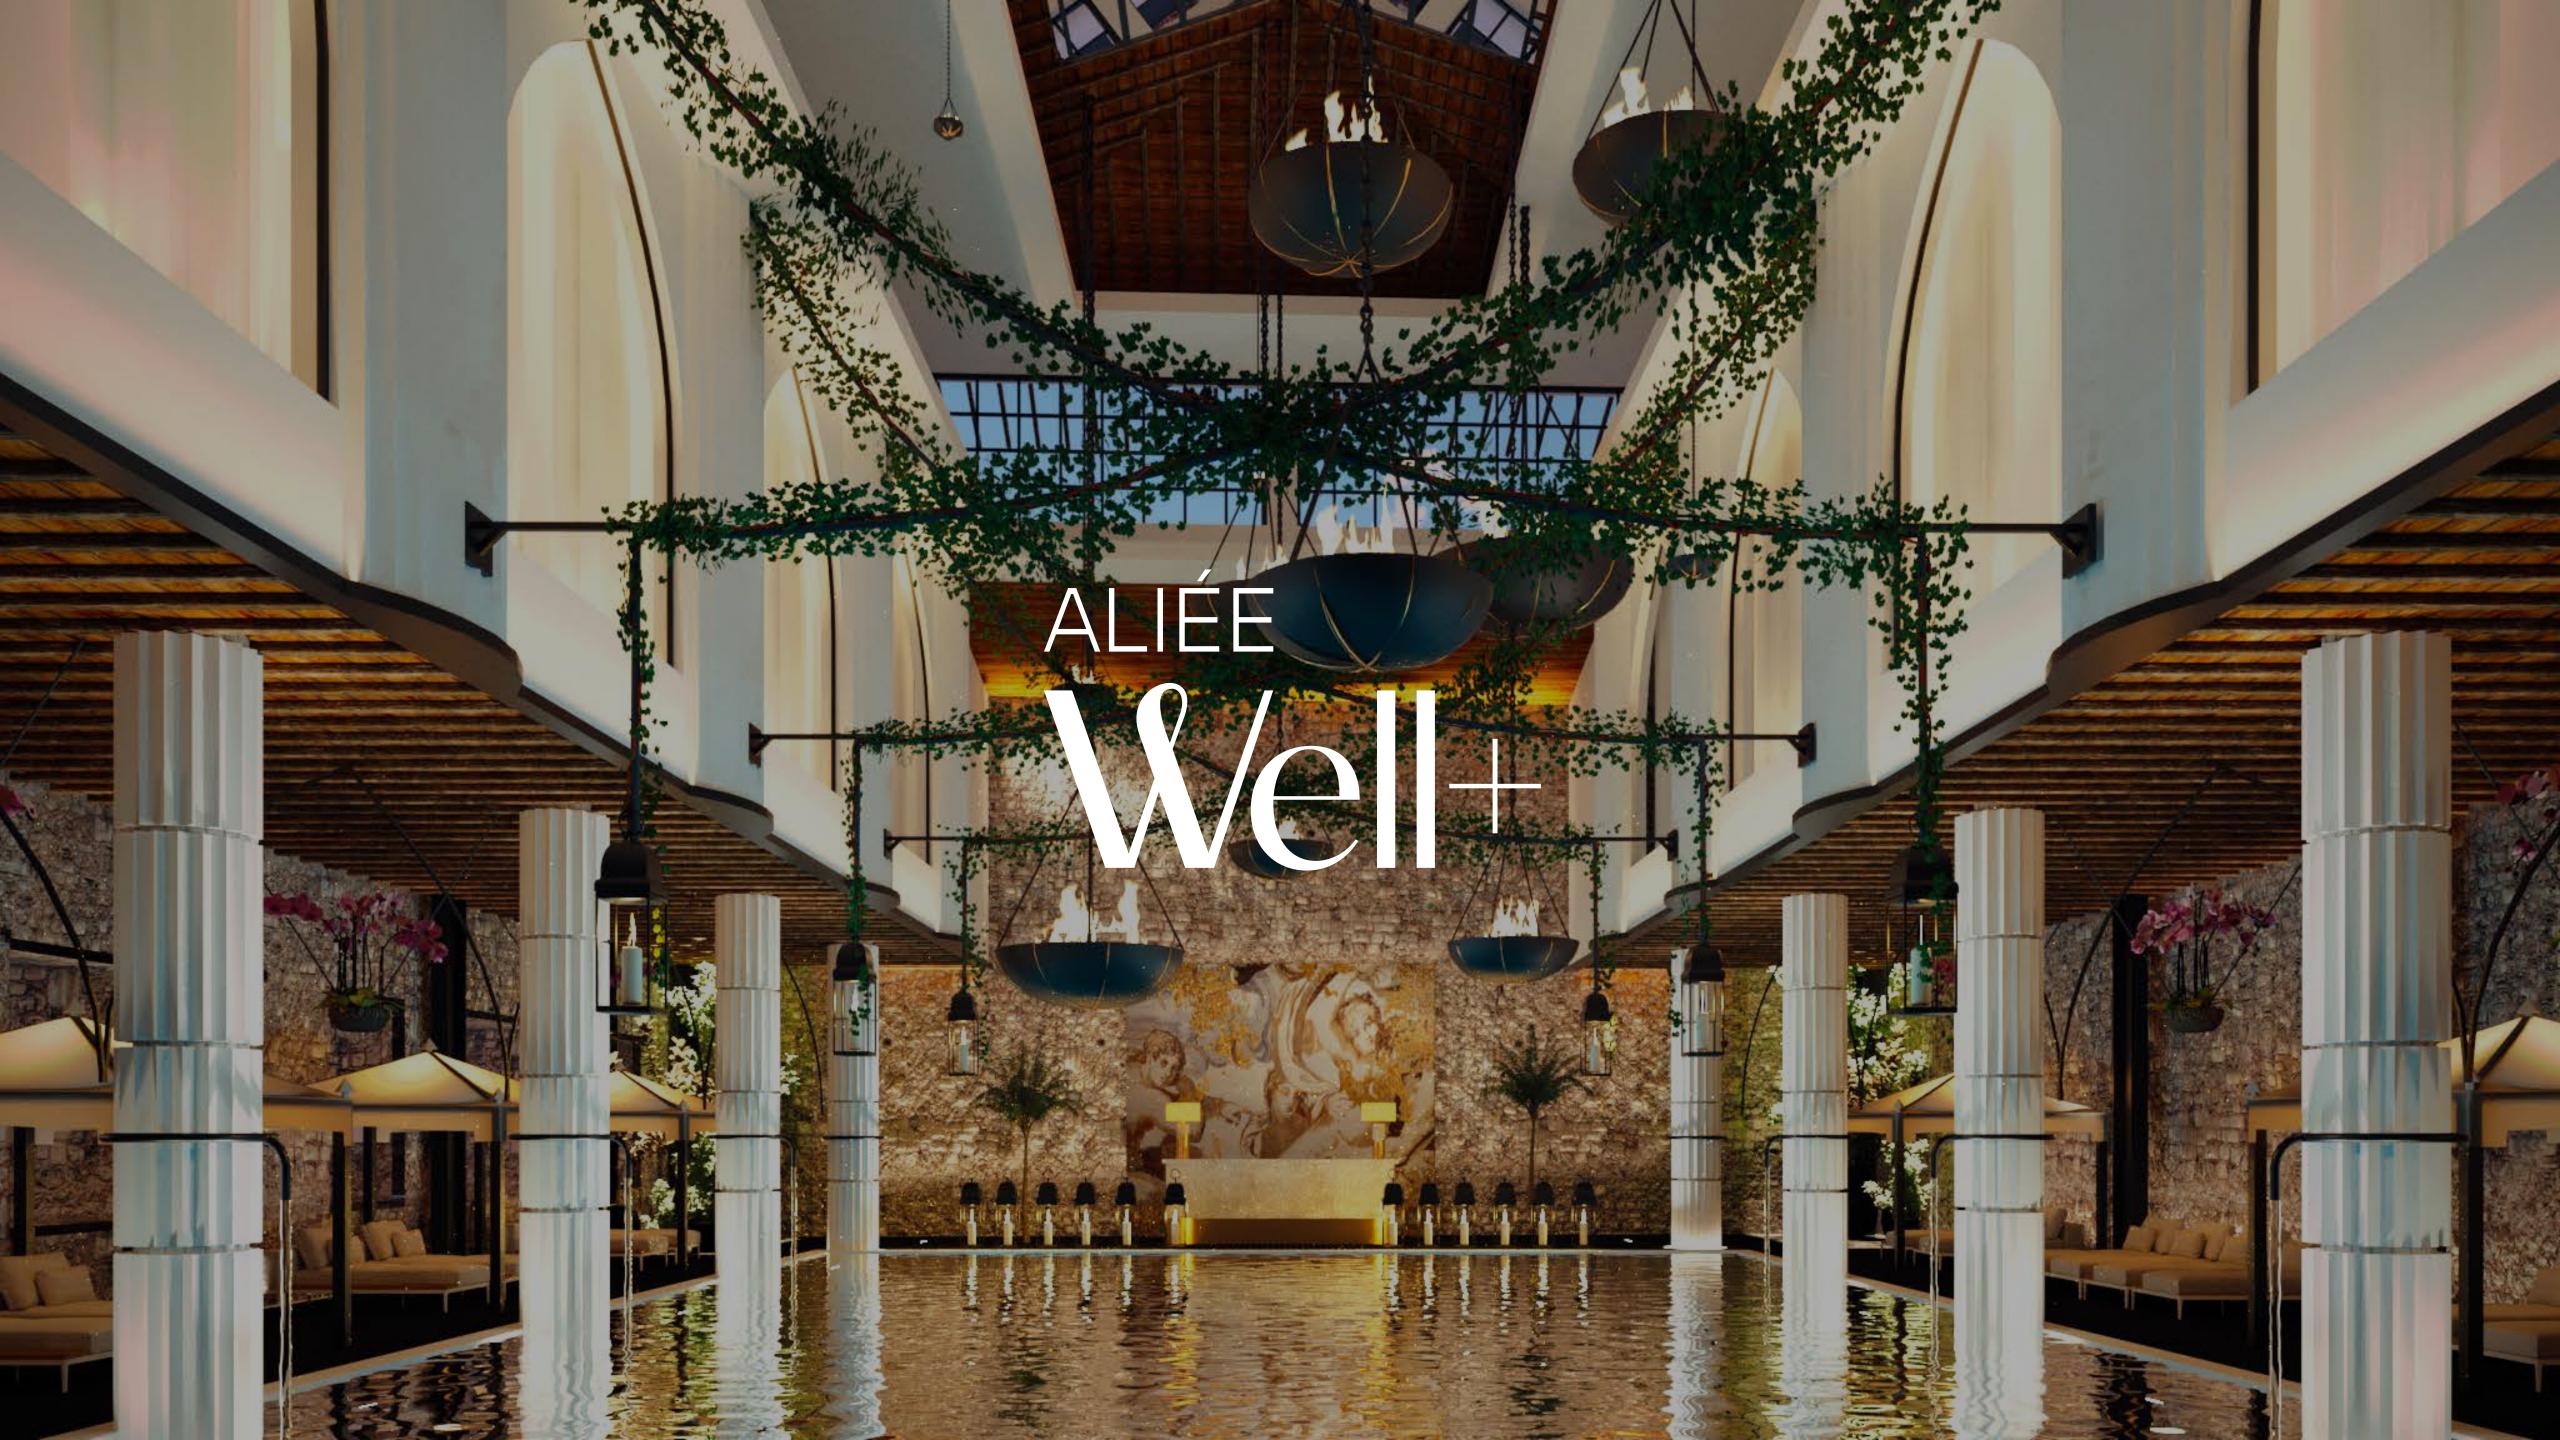

### Aliée Well+ Facilities

4500 square metres on three levels dedicated to well-being. Fitted with state-ofthe-art equipment, and an olympic sized swimming pool, 3 Traditional hammams, Well+ offers picturesque views of the Bosporous.

#### SWIMMING POOL

With its soaring 30-meter-high ceilings, the magnificent swimming pool at Aliée Well+ transforms into a cozy haven during winter, where the warmth of the fire pits contrasts beautifully with the falling snow outside. In the summer, it becomes a shimmering paradise, basking in the sun's rays. Relax in this unique sanctuary, enjoying the occasional water droplets on your neck or the refreshing coolness of your drink, as the surrounding beauty transports you to a dreamlike state.