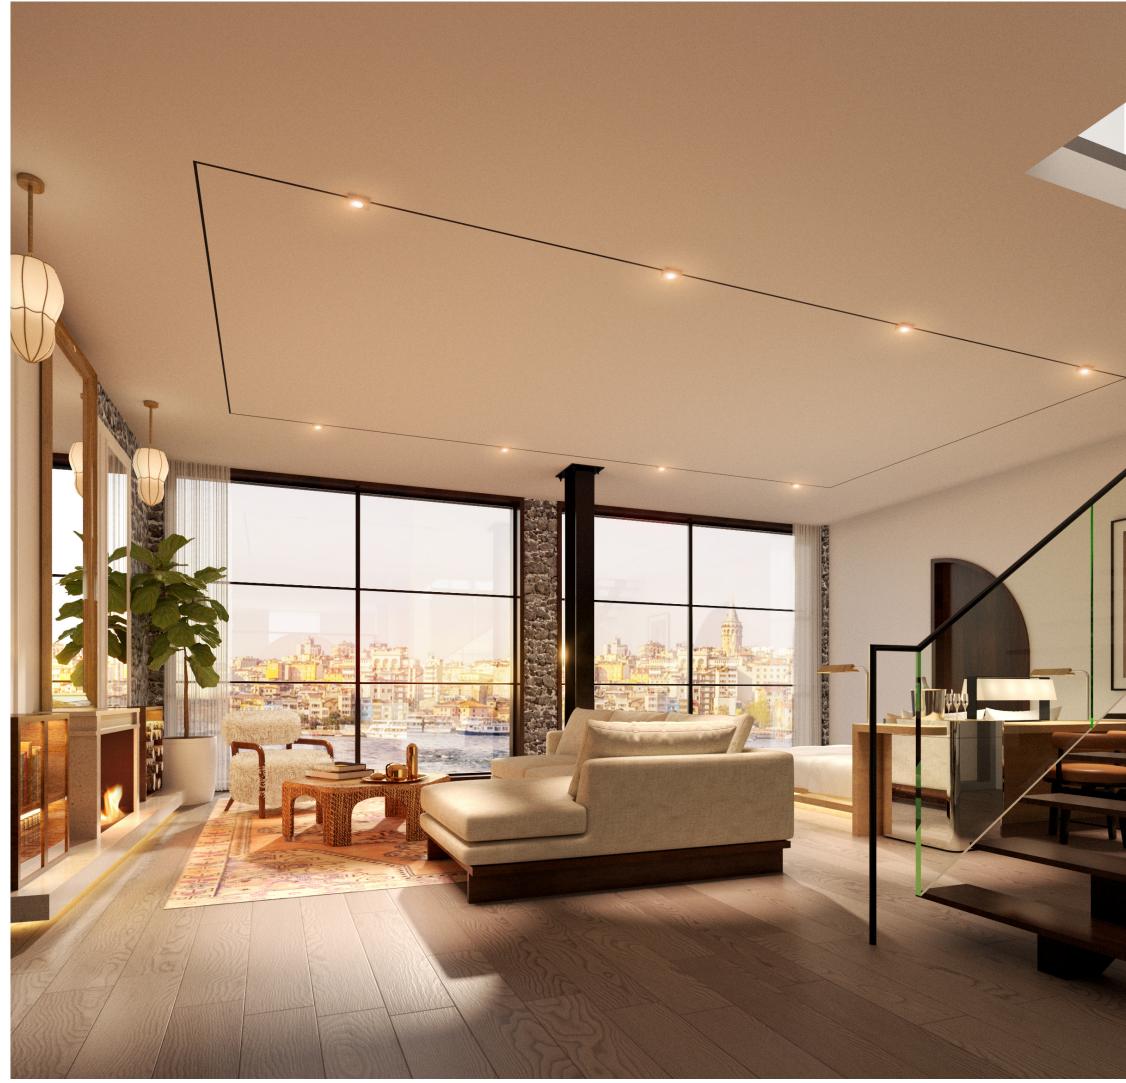

sea view
- Private terrace
- Artfully curated Maxibar
- Nespresso coffee machine

- Cozy fireplace
- Childcare services
- Attendance for pets
- Pillow menu
- Sleep manual
- La Bottega beauty kit





## Aliée Terrasse Suite Casthouse

Occupying the top two levels of our Casthouse, restored to its past glory, our Terrasse Suite will offer you a haven of luxury and comfort, where every moment is infused with extravagance. Whether for a romantic evening or simply for seeking solace, the outdoor terrace will add an extra touch of coziness to your stay.

- 120 sqm
- 1 King
- 2 guests (max 3 guests)
- Sea view
- Private terrace
- Artfully curated Maxibar
- Nespresso coffee machine

- Cozy fireplace
- Childcare services
- Attendance for pets
- Pillow menu
- Sleep manual
- La Bottega beauty kit





## Aliée Atrium Chambre Casthouse

Situated on the ground level of the historic Casthouse building, our Atrium Chambre can be linked with adjacent suites and rooms, allowing you to craft your personal space for staying with friends and family.

- 40 sqm
- 1 King
- 2 guests (max 3 guests)
- Atrium view
- Exquisite minibar
- Nespresso coffee machine

- Attendance for pets
- Childcare services
- Pillow menu
- Sleep manual
- La Bottega beauty kit

















# THE ELECTRONS OF THE PROPERTY OF THE PROPERTY OF THE PROPERTY OF THE PROPERTY OF THE PROPERTY OF THE PROPERTY OF THE PROPERTY OF THE PROPERTY OF THE PROPERTY OF THE PROPERTY OF THE PROPERTY OF THE PROPERTY OF THE PROPERTY OF THE PROPERTY OF THE PROPERTY OF THE PROPERTY OF THE PROPERTY OF THE PROPERTY OF THE PROPERTY OF THE PROPE