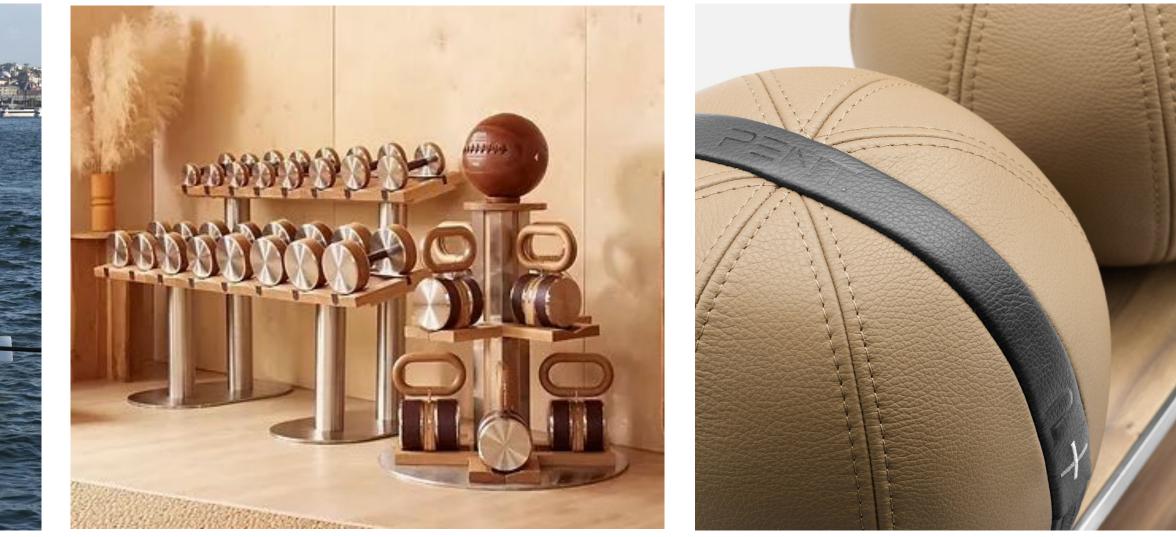

WATER BIKING SAILING SUP **ROWING CLUB** 

**ROMANA PILATES** – Reformer, Mat, Wall YOGA - Yin, Ashtanga, Vinyasa, Fly, Aerial **MOVEMENT** - Thai chi, Movement therapy, Fascial release, Boxing, Anima flow FUNCTIONAL TRAINING - Fitness classes, HITT, TRX, Cross-fit NAIL BOARD THERAPY SENSOPRO | TECHNOGYM | PENT

## Well+ Active | Personal Training

At Well+ Active, we provide personal training sessions tailored to individual client needs, focusing on enhancing athletic performance, promoting recovery, and addressing specific wellness goals. Our trainers work closely with guests to create customized programs that support overall health and well-being.