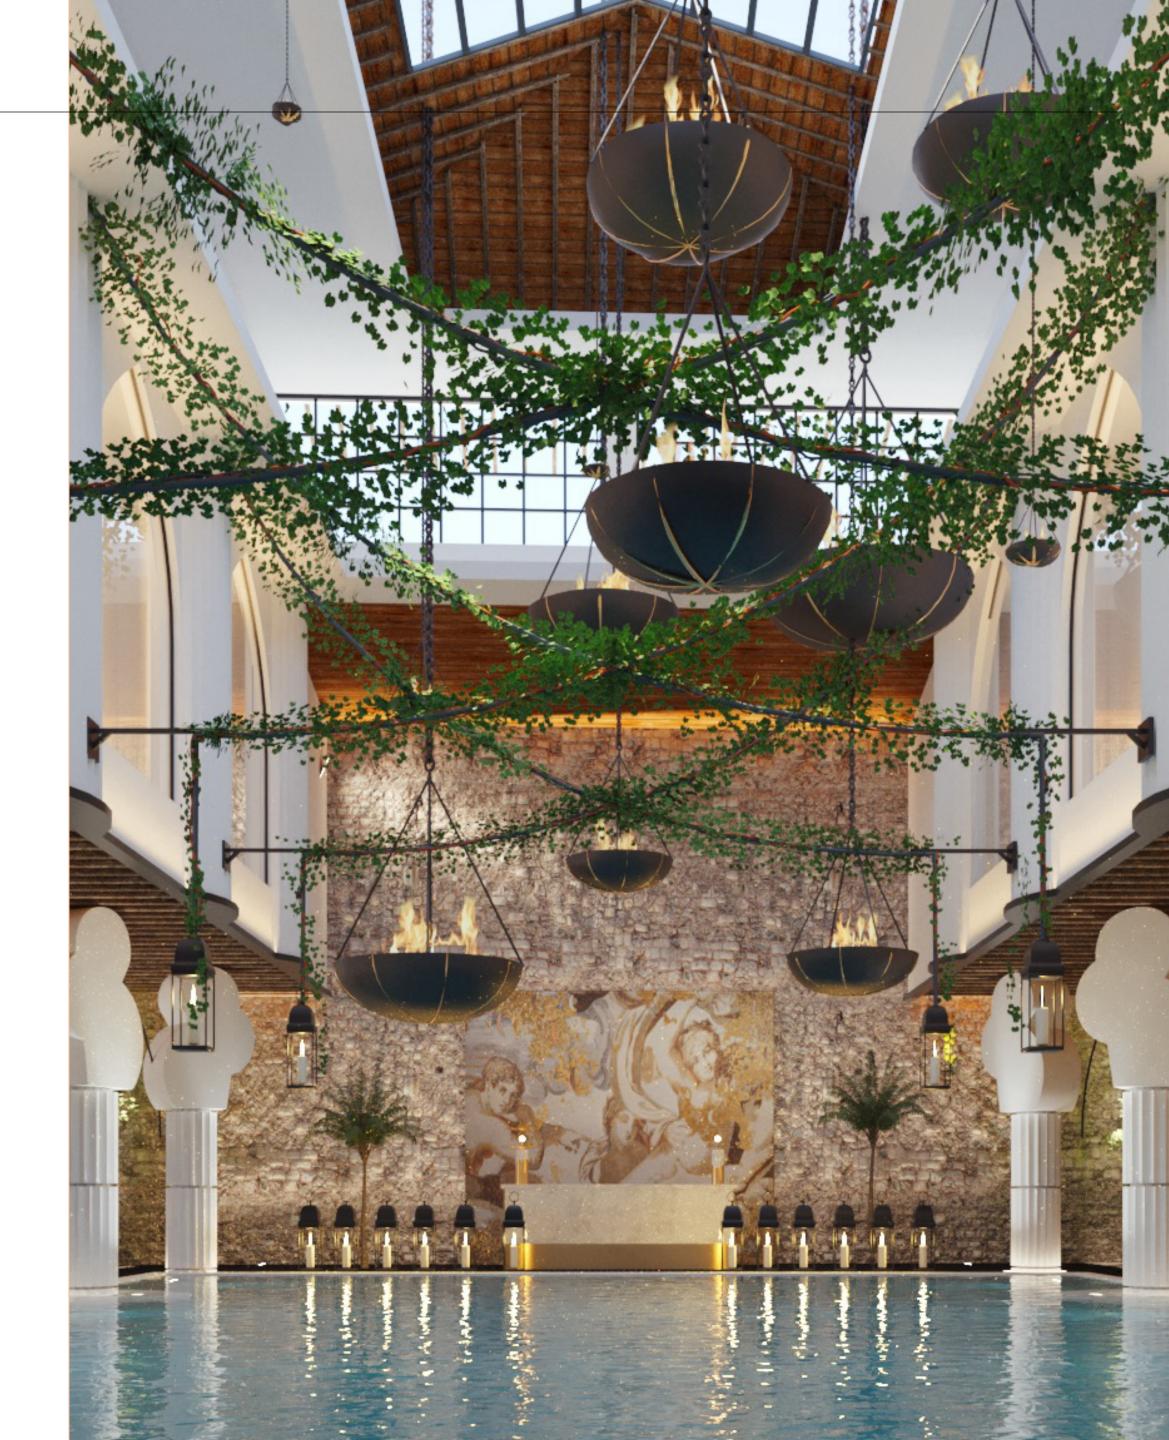

#### SWIMMING POOL

With its soaring 30-meter-high ceilings, the magnificent swimming pool at Aliée Well+ transforms into a cozy haven during winter, where the warmth of the fire pits contrasts beautifully with the falling snow outside. In the summer, it becomes a shimmering paradise, basking in the sun's rays. Relax in this unique sanctuary, enjoying the occasional water droplets on your neck or the refreshing coolness of your drink, as the surrounding beauty transports you to a dreamlike state.