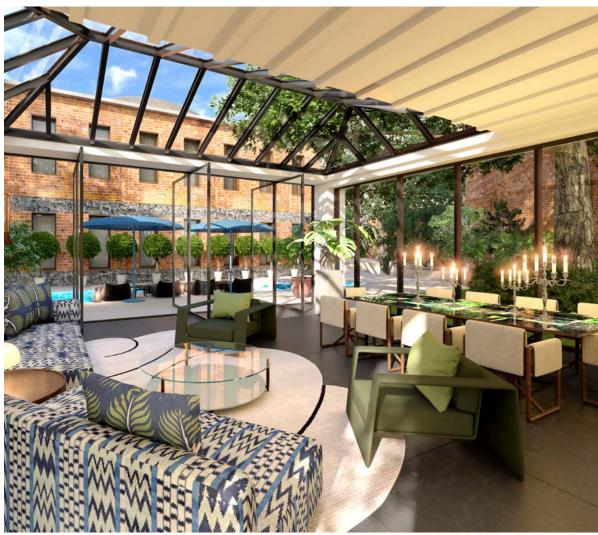

### Aliée Well+ Facilities

4500 square metres on three levels dedicated to well-being. Fitted with state-ofthe-art equipment, and an olympic sized swimming pool, 3 Traditional hammams, Well+ offers picturesque views of the Bosporous.

#### Aliée Well+

### Spa facilities

#### SWIMMING POOL

With its soaring 30-meter-high ceilings, the magnificent swimming pool at Aliée Well+ transforms into a cozy haven during winter, where the warmth of the fire pits contrasts beautifully with the falling snow outside. In the summer, it becomes a shimmering paradise, basking in the sun's rays. Relax in this unique sanctuary, enjoying the occasional water droplets on your neck or the refreshing coolness of your drink, as the surrounding beauty transports you to a dreamlike state.