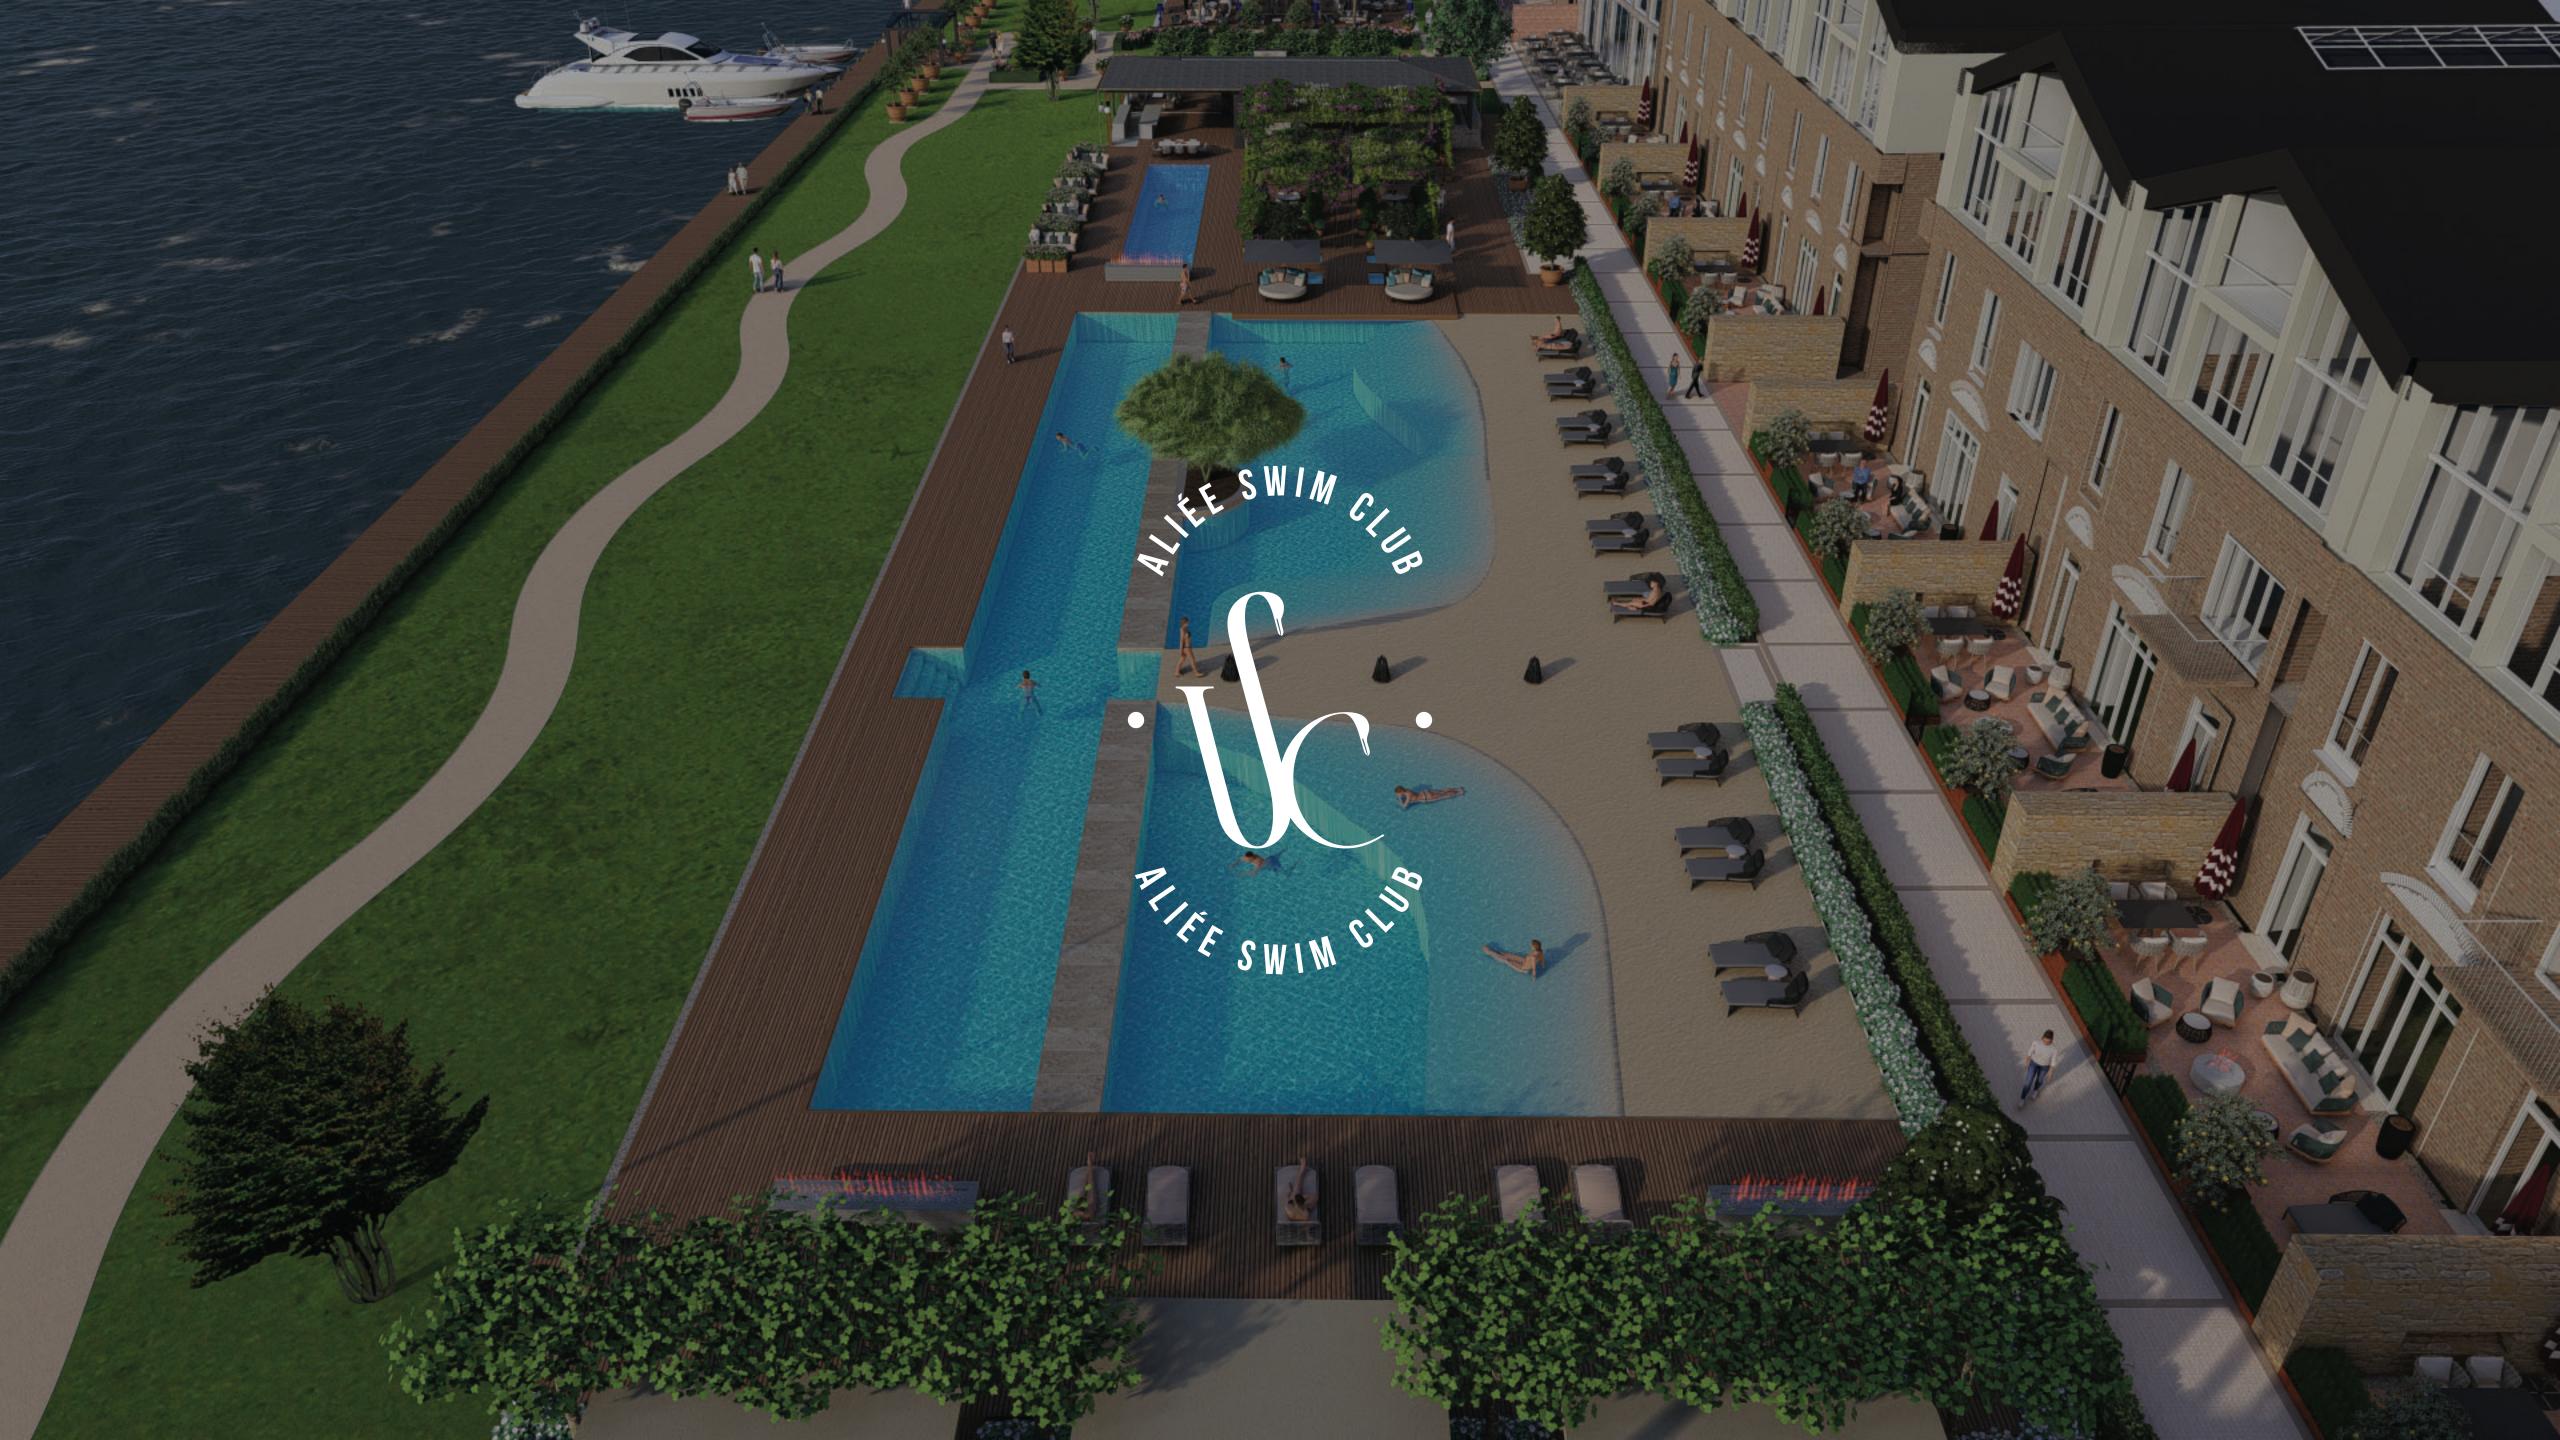

### Aliée Well+ Facilities

4500 square metres on three levels dedicated to well-being. Fitted with state-ofthe-art equipment, and an olympic sized swimming pool, 3 Traditional hammams, Well+ offers picturesque views of the Bosporous.

#### SWIMMING POOL

With its soaring 30-meter-high ceilings, the magnificent swimming pool at Aliée Well+ transforms into a cozy haven during winter, where the warmth of the fire pits contrasts beautifully with the falling snow outside. In the summer, it becomes a shimmering paradise, basking in the sun's rays. Relax in this unique sanctuary, enjoying the occasional water droplets on your neck or the refreshing coolness of your drink, as the surrounding beauty transports you to a dreamlike state.