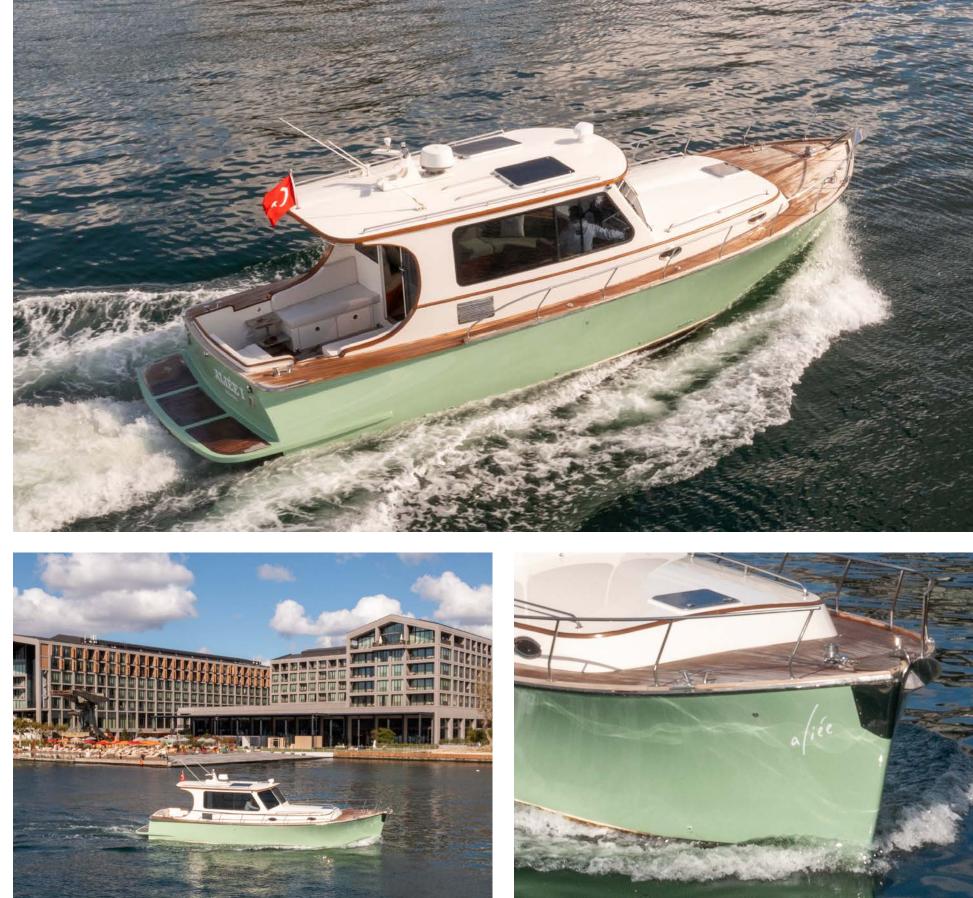

#### Aliée 1

Launched in 2002, the Alen 435-branded Aliée 1 seamlessly combines comfort and luxury. In addition to offering hot and cold beverages, it features a minibar, toilet, and shower facilities for the utmost comfort of its guests.

Equipped with Bluetooth connectivity and climate control systems for year-round comfort, this elegant yacht promises an exceptional voyage with a capacity for 12 guests, a spacious 13m<sup>2</sup> layout, and a top speed of 30km/h.

| Boat Name | Make / Model             | Color      | Capacity  | Max<br>Speed |  |
|-----------|--------------------------|------------|-----------|--------------|--|
| Aliée 1   | Alen 435 /<br>2002 Model | Nile Green | 12 person | 30 km / h    |  |