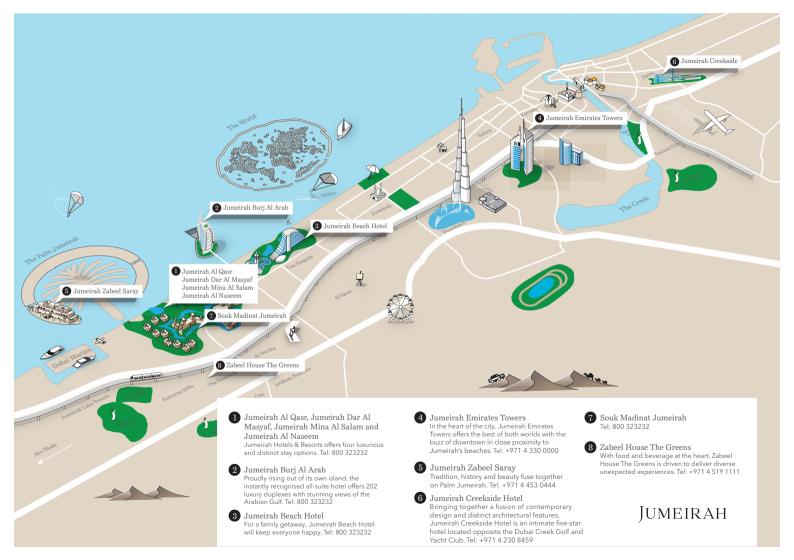

#### Jumeirah Al Naseem

Al Mandhar Light Fare

Kalsa Light Fare

Kayto \*\*\* Nikkei Cuisine

Rockfish \*\*\* Seafood Italian Coastal

Sugarmash International Cuisine

The Palmery International Cuisine

#### Jumeirah Al Qasr

Al Nafoorah\* Mills Lebanese Cuisine

Atrangi by Ritu Dalmia Indian Cuisine

La Promenade 📸 🚱 French Cuisine

Pai Thai Thai Cuisine

Pool & Beach Light Bites

#### Jumeirah Beach Hotel

Dhow & Anchor \*
Family-friendly British Gastropub

Fika Italian Cuisine

Pool & Beach Light Fare

#### Jumeirah Creekside Hotel

Nomad International Cuisine

#### **Jumeirah Emirates Towers**

Daefi Lounge Light Fare

Mundo \*\*\*
International Cuisine

#### Jumeirah Mina Al Salam

Al Samar Lounge \*\*\*\* Light Fare

Pool & Beach International Cuisine

Tortuga \* Mexican Cuisine

#### Jumeirah Zabeel Saray

Al Nafoorah Lebanese Cuisine

Amala \*\*\*

Zabeel Social \*\*\* Contemporary American

#### Souk Madinat Jumeirah

The Noodle House Asian Soul Food

Trattoria \*\*\*\*
Italian Cuisine

#### **Zaheel House The Greens**

Lah Lah \*
Pan-Asian Cuisine