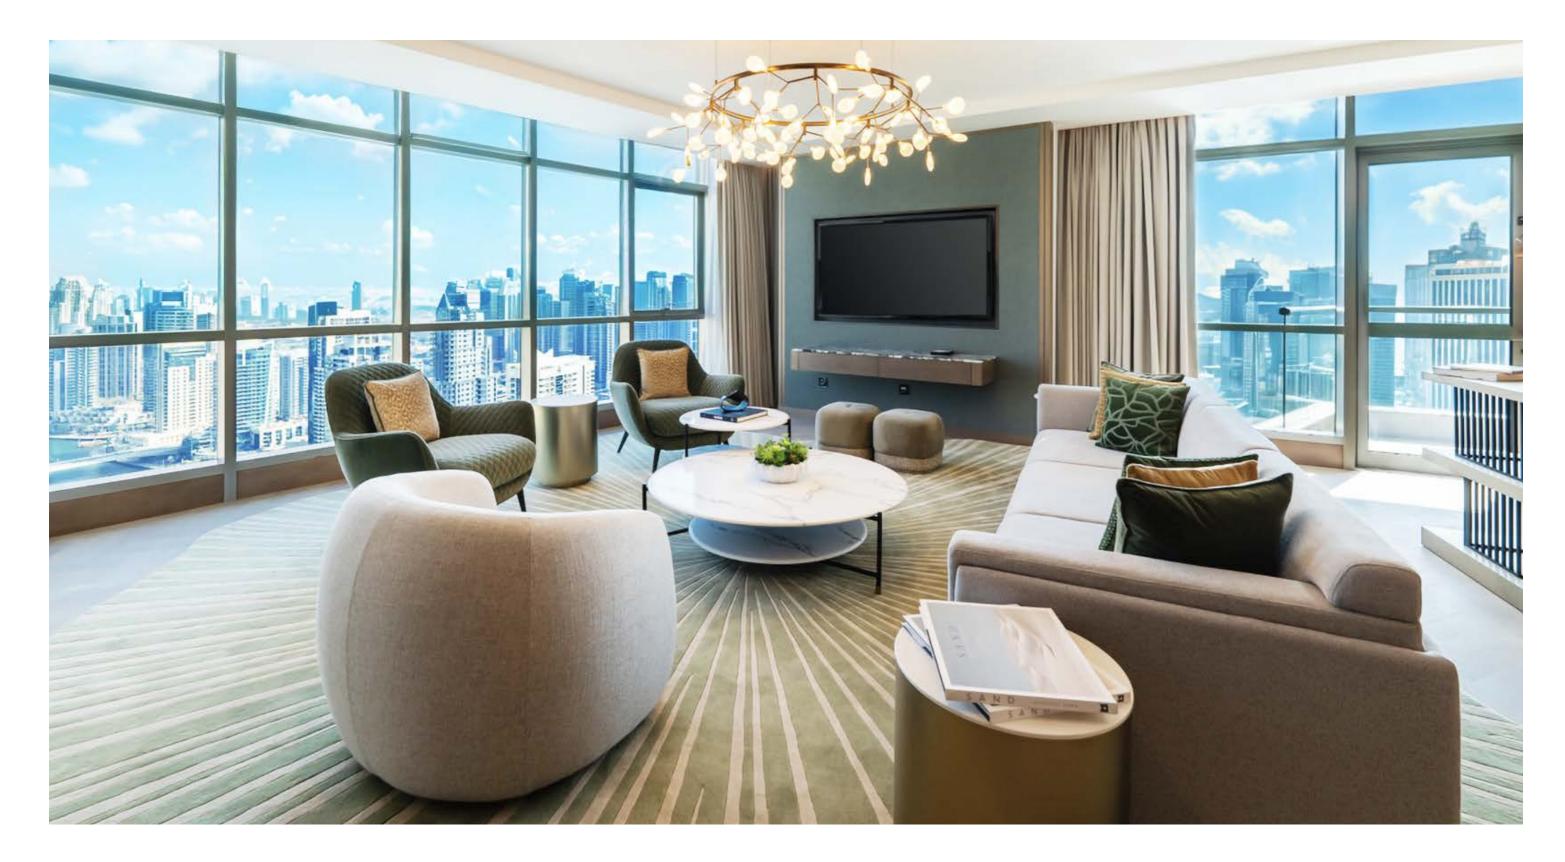

### A HOME ABOVE ALL ELSE.

Rising above the vibrant Dubai Marina on the highest floors of the InterContinental, these exclusive penthouses redefine luxury living. Spanning 3,770 sq. ft., each four-bedroom residence has been meticulously crafted to embody elegance and comfort. Thoughtful design elements – from warm lighting and a serene color palette with soft green accents to sweeping panoramic views – create an inviting sanctuary in the sky. Fully furnished and flawlessly finished, these penthouses offer an unparalleled blend of sophistication and privacy, perfectly positioned in the heart of one of Dubai's most iconic destinations.

### A LIFE WELL CURATED

Experience a new standard of luxury living at the InterContinental Dubai Marina Penthouse. With breathtaking views, exquisite design, and personalized services, every moment here is crafted for your comfort and indulgence