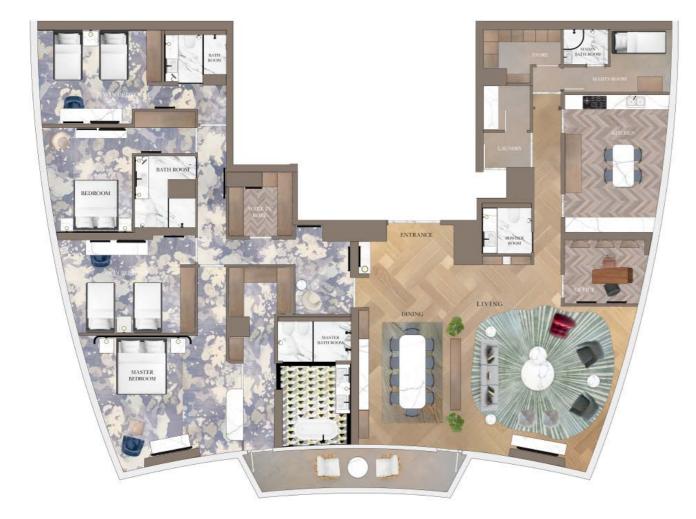

### FLOOR PLAN 350 sqm / 3770 sqft

### **PENTHOUSE - EAST** MARINA VIEW

### PENTHOUSE - WEST SEA VIEW