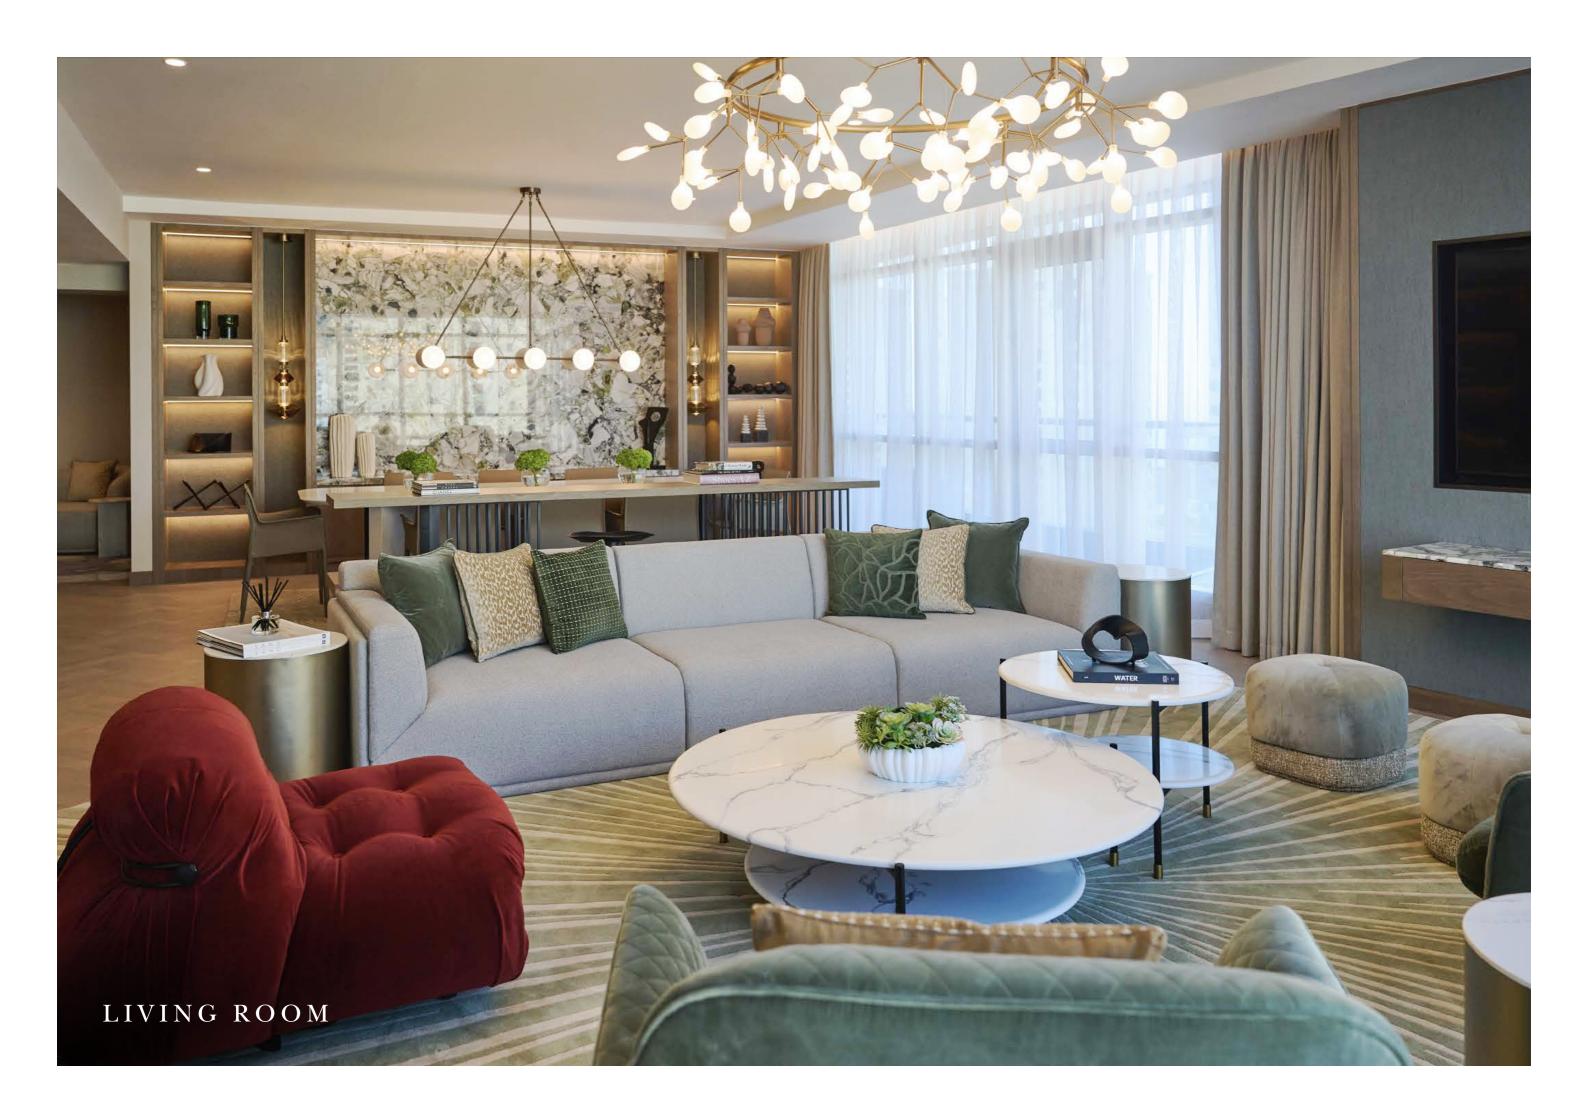

### A HOME ABOVE ALL ELSE.

Rising above the vibrant Dubai Marina on the highest floors of the InterContinental, these exclusive penthouses redefine luxury living. Spanning 3,770 sq. ft., each four-bedroom residence has been meticulously crafted to embody elegance and comfort. Thoughtful design elements – from warm lighting and a serene color palette with soft green accents to sweeping panoramic views – create an inviting sanctuary in the sky. Fully furnished and flawlessly finished, these penthouses offer an unparalleled blend of sophistication and privacy, perfectly positioned in the heart of one of Dubai's most iconic destinations.

### A LIFE WELL CURATED

Experience a new standard of luxury living at the InterContinental Dubai Marina Penthouse. With breathtaking views, exquisite design, and personalized services, every moment here is crafted for your comfort and indulgence