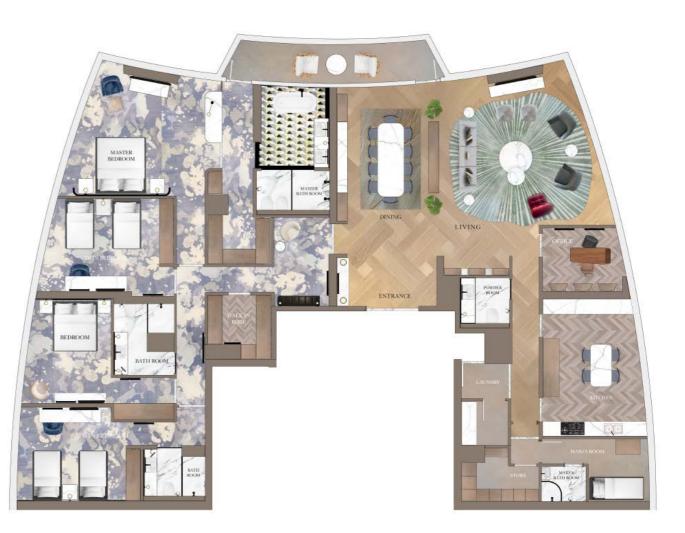

LEGES

- Full range of kitchen including dishwasher, washing machine, cooking range and other appliances
- Cleaning service three times a week
- Cable TV with domestic and international television channels
- 24 hours Reception
- Full concierge service
- Access to swimming pool and 24/7 gym
- Complimentary high-speed internet connection
- Preferential rates at a selection of the hotel restaurants and bars and laundry services
- Signing privileges at restaurants and bars and for room service
- IHG One Rewards points and benefits with access to 6000+ worldwide hotels
- Fast track to IHG One Rewards elite status

• Secured covered car parking facilities, with direct access to residences

### FLOOR PLAN 350 sqm / 3770 sqft

### **PENTHOUSE - EAST** MARINA VIEW

### PENTHOUSE - WEST SEA VIEW







# Live the InterContinental Life.