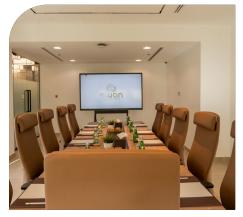

# Meeting Rooms and Event

### **Capacity & Rate Chart**

STAGE / SCREEN

| REFERENCE |  |
|-----------|--|
|           |  |
|           |  |
| HHHHHHHHH |  |
|           |  |

CLASSROOM

**ROUND TABLE** 

THEATRE STYLE

SCREEN

U-SHAPE

CABARET STYLE

BOARDROOM

| Meeting<br>Room | Area       | Round<br>Table | Theatre<br>Style | U Shape | Class<br>Room | Board<br>Room | Cabaret<br>Style |
|-----------------|------------|----------------|------------------|---------|---------------|---------------|------------------|
| R-Floor         | 209.97 SQM | 120            | 150              | 50      | 70            | 40            | 75               |
| G-Floor         | 45.68 SQM  | -              | -                | -       | -             | 12            | -                |