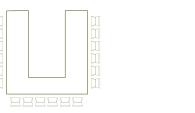

### **Capacity & Rate Chart**

STAGE / SCREEN

| REFERENCE |  |
|-----------|--|
|           |  |
|           |  |
| HHHHHHHHH |  |
|           |  |

CLASSROOM

**ROUND TABLE** 

THEATRE STYLE

SCREEN

U-SHAPE

CABARET STYLE

BOARDROOM

| Meeting<br>Room | Area       | Round<br>Table | Theatre<br>Style | U Shape | Class<br>Room | Board<br>Room | Cabaret<br>Style |
|-----------------|------------|----------------|------------------|---------|---------------|---------------|------------------|
| R-Floor         | 209.97 SQM | 120            | 150              | 50      | 70            | 40            | 75               |
| G-Floor         | 45.68 SQM  | -              | -                | -       | -             | 12            | -                |