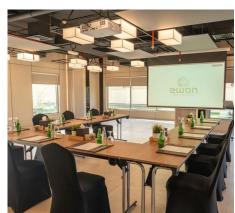

# Meeting Rooms and Event

### **Capacity & Rate Chart**

STAGE / SCREEN

| REFERENCE |  |
|-----------|--|
|           |  |
|           |  |
| HHHHHHHHH |  |
|           |  |

CLASSROOM

**ROUND TABLE** 

THEATRE STYLE

SCREEN

U-SHAPE

CABARET STYLE

BOARDROOM

| Meeting<br>Room | Area       | Round<br>Table | Theatre<br>Style | U Shape | Class<br>Room | Board<br>Room | Cabaret<br>Style |
|-----------------|------------|----------------|------------------|---------|---------------|---------------|------------------|
| R-Floor         | 209.97 SQM | 120            | 150              | 50      | 70            | 40            | 75               |
| G-Floor         | 45.68 SQM  | -              | -                | -       | -             | 12            | -                |