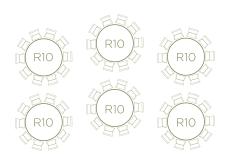

### **Capacity & Rate Chart**

STAGE / SCREEN

| REFERENCE |  |
|-----------|--|
|           |  |
|           |  |
| HHHHHHHHH |  |
|           |  |

CLASSROOM

**ROUND TABLE** 

THEATRE STYLE

SCREEN

U-SHAPE

CABARET STYLE

BOARDROOM

| Meeting<br>Room | Area       | Round<br>Table | Theatre<br>Style | U Shape | Class<br>Room | Board<br>Room | Cabaret<br>Style |
|-----------------|------------|----------------|------------------|---------|---------------|---------------|------------------|
| R-Floor         | 209.97 SQM | 120            | 150              | 50      | 70            | 40            | 75               |
| G-Floor         | 45.68 SQM  | -              | -                | -       | -             | 12            | -                |