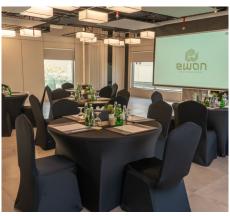

# Meeting Rooms and Event

### **Capacity & Rate Chart**

STAGE / SCREEN

| REFERENCE |  |
|-----------|--|
|           |  |
|           |  |
| HHHHHHHHH |  |
|           |  |

CLASSROOM

**ROUND TABLE** 

THEATRE STYLE

SCREEN

U-SHAPE

CABARET STYLE

BOARDROOM

| Meeting<br>Room | Area       | Round<br>Table | Theatre<br>Style | U Shape | Class<br>Room | Board<br>Room | Cabaret<br>Style |
|-----------------|------------|----------------|------------------|---------|---------------|---------------|------------------|
| R-Floor         | 209.97 SQM | 120            | 150              | 50      | 70            | 40            | 75               |
| G-Floor         | 45.68 SQM  | -              | -                | -       | -             | 12            | -                |