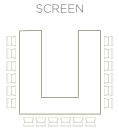

### **Capacity & Rate Chart**

STAGE / SCREEN

| REFERENCE |  |
|-----------|--|
|           |  |
|           |  |
| HHHHHHHHH |  |
|           |  |

CLASSROOM

**ROUND TABLE** 

THEATRE STYLE

SCREEN

U-SHAPE

CABARET STYLE

BOARDROOM

| Meeting<br>Room | Area       | Round<br>Table | Theatre<br>Style | U Shape | Class<br>Room | Board<br>Room | Cabaret<br>Style |
|-----------------|------------|----------------|------------------|---------|---------------|---------------|------------------|
| R-Floor         | 209.97 SQM | 120            | 150              | 50      | 70            | 40            | 75               |
| G-Floor         | 45.68 SQM  | -              | -                | -       | -             | 12            | -                |