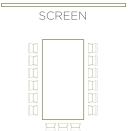

### **Capacity & Rate Chart**

STAGE / SCREEN

| REFERENCE |  |
|-----------|--|
|           |  |
|           |  |
| HHHHHHHHH |  |
|           |  |

CLASSROOM

**ROUND TABLE** 

THEATRE STYLE

SCREEN

U-SHAPE

CABARET STYLE

BOARDROOM

| Meeting<br>Room | Area       | Round<br>Table | Theatre<br>Style | U Shape | Class<br>Room | Board<br>Room | Cabaret<br>Style |
|-----------------|------------|----------------|------------------|---------|---------------|---------------|------------------|
| R-Floor         | 209.97 SQM | 120            | 150              | 50      | 70            | 40            | 75               |
| G-Floor         | 45.68 SQM  | -              | -                | -       | -             | 12            | -                |