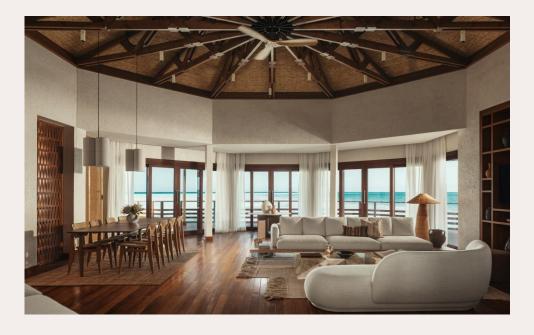

## Overwater Diwaniya

Surrounded by breathtaking vistas of the Red Sea, the **Overwater Diwaniya** beckons as a haven of relaxation, with an open kitchen along with spacious living and dining areas indoors, and a large outdoor terrace.