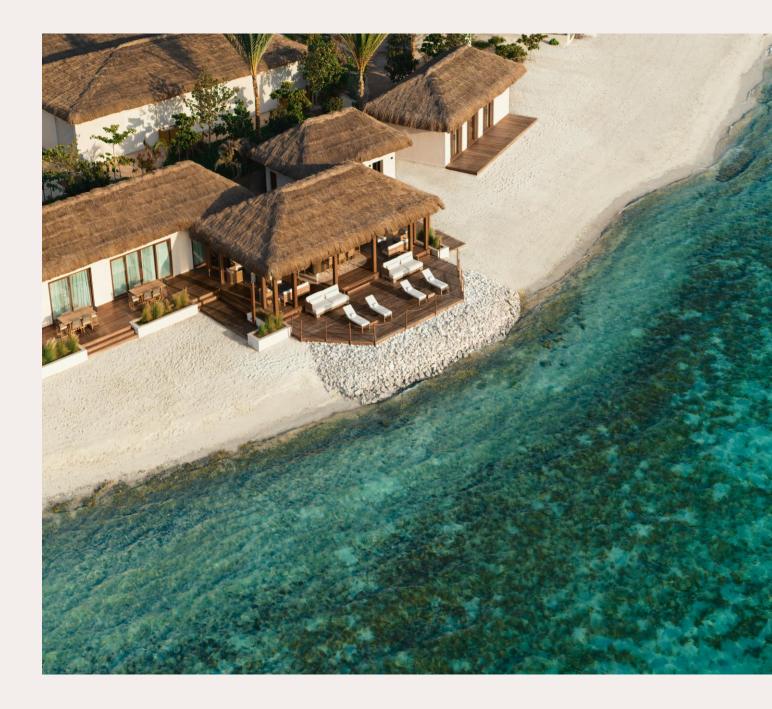

# 3-ONE-BEDROOM BEACH PAVILION

# **Barefoot-chic Design**

Barefoot-chic style embracing the beauty of coastal living.

# Indoor-outdoor Living

103 sqm of cool interiors and sun-drenched terraces.

## **Beachfront Access**

Steps away from soft sands and turquoise waters.

Maximum Occupancy: Two adults and one infant. Beds: One kng size or two twin beds.