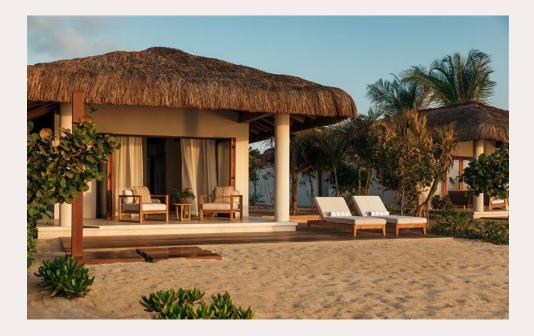

# 3-ONE-BEDROOM BEACH PAVILION

# **Barefoot-chic Design**

Barefoot-chic style embracing the beauty of coastal living.

# Indoor-outdoor Living

103 sqm of cool interiors and sun-drenched terraces.

## **Beachfront Access**

Steps away from soft sands and turquoise waters.

Maximum Occupancy: Two adults and one infant. Beds: One kng size or two twin beds.