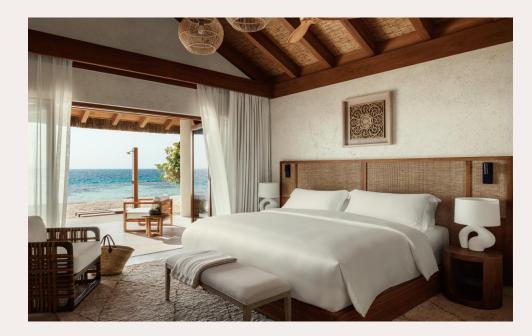

# 3-ONE-BEDROOM BEACH PAVILION

## **Beachfront Access**

Steps away from soft sands and turquoise waters.

Maximum Occupancy: Two adults and one infant. Beds: One kng size or two twin beds.