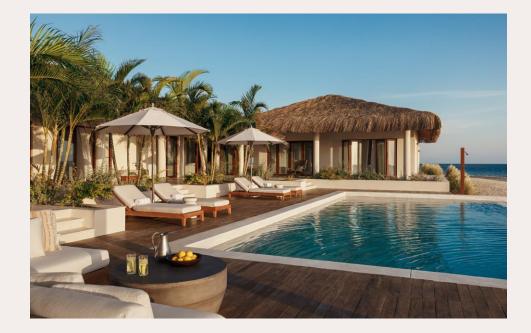

# 1-MASTER THREE BEDROOM BEACH VILLA

## **Spacious Elegance**

Neutral tones and natural materials set the stage in the light-filled Three-Bedroom Master Beach Villa, where views of pale sands and turquoise waters enter the space through floor-to-ceiling windows.

## **Expansive Living Areas**

185 sqm interior, 395 sqm exterior space.