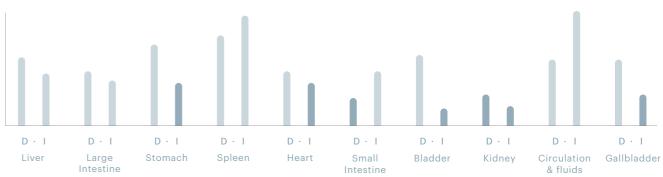

PROGRAM

# Recover & Energize

4 nights | 7 nights | 10 nights | 14 nights



Revitalize
the body
to restore
and achieve
maximum
vitality, as well
as physical and
mental balance

2 | SHA SPAIN



# WHAT CAN YOU EXPECT FROM THIS PROGRAM?

For those people who feel general exhaustion, suffer from mental and psychological stress or have just recovered from some kind of aggressive illness and are looking to revitalize their organism while learning new healthy living habits at the same time

# WHAT ARE THOSE WHO SELECT THIS PROGRAM LOOKING FOR?



Reduce stress



Recover energy



Relax



Revitalize your body

### **HEALTH INDICATORS**

#### **BLOCKED ORGANS**

#### Day 1 | 7 blocks





#### Day 15 | 0 blocks



Research published in the Journal of Psychosomatic Research (2018) indicates that reducing chronic stress significantly improves bodily homeostasis and energy performance.

6 | SHA SPAIN

### RECOVER & ENERGIZE

#### Available for 4, 7, 10 and 14 nights

| MEDICAL<br>SERVICES |                                                                                                                                                                                                                                                           | 4 nights | 7 nights | 10 nights | 14 nights |
|---------------------|--------------------------------------------------------------------------------------------------------------------------------------------------------------------------