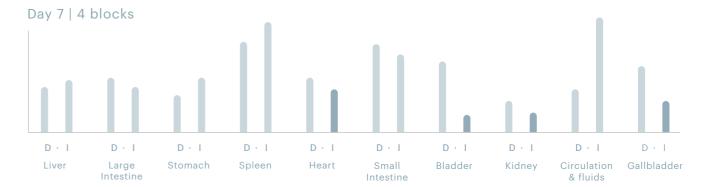

### **HEALTH INDICATORS**

#### **BLOCKED ORGANS**

#### Day 15 | 0 blocks

Research published in the Journal of Psychosomatic Research (2018) indicates that reducing chronic stress significantly improves bodily homeostasis and energy performance.

6 | SHA SPAIN