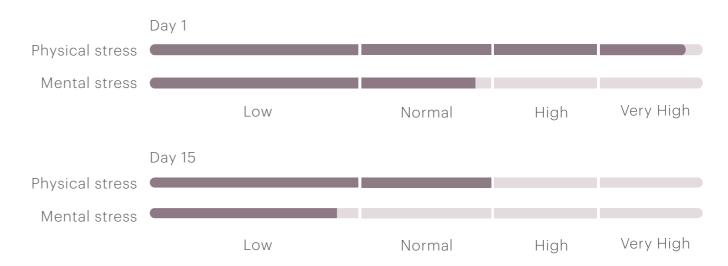

#### STRESS LEVEL

A study conducted at the University of Wisconsin-Madison (2023) found that greater cumulative exposure to stress is associated with poorer cognitive performance in older adults. Similarly, a study by the Latin American Economy Observatory (2013) concluded that chronic stress affects objective decision-making and negatively impacts the physical and social well-being of executives.