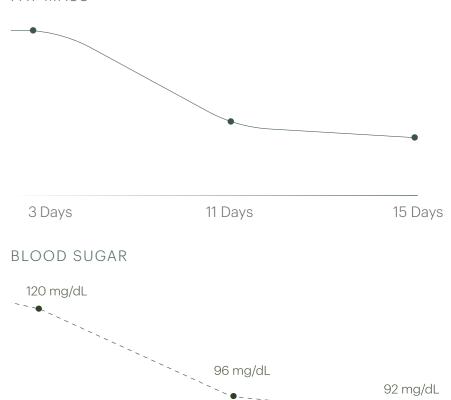

## **HEALTH INDICATORS**

FAT MASS

A study published in The Journal of Nutrition (2022) investigated how an anti-inflammatory diet can influence inflammation biomarkers in patients with rheumatoid arthritis. The results suggest that adopting a diet rich in foods with anti-inflammatory properties can reduce inflammation levels in these patients.