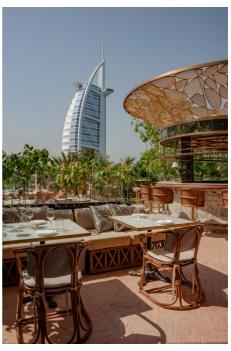

#### ORIZONTA

EASTERN MEDITERRANEAN 20

### A bright and serene space where the sky meets the sea

Orizonta is a gastronomic restaurant celebrating wholesome Eastern Mediterranean cuisine, where thought-provoking and technically refined dishes are crafted with passion and precision. The menu is thoughtfully balanced with the finest locally sourced produce, enriched with Arabic spices and flavours. By blending time-honoured culinary traditions with innovative techniques, our dishes reflect the abundant bounty of both land and sea. Set against an elegant backdrop with breathtaking views of the iconic Jumeirah Burj Al Arab, Orizonta delivers a truly memorable fine dining experience.