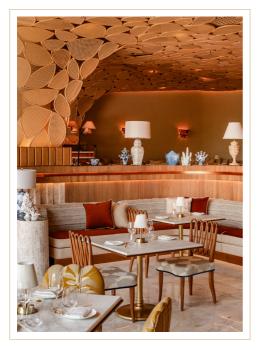

## Lobby Lounge & Pierre Hermé Paris

Pierre Hermé's exquisite creations nestled in the heart of the Lobby Lounge.

The Lobby Lounge presents an international all-day menu, enriched with an array of indulgent delights. Highlights include signature pastries and handcrafted chocolates, masterfully crafted by celebrated pastry chef Pierre Hermé, promising an unforgettable culinary experience. A versatile space thoughtfully designed to be welcoming and tranquil, serving as an open ground for new artists. It is a starting point for pursuing dreams and a floor for inspiration, leading guests into a world of serenity and cultural richness.