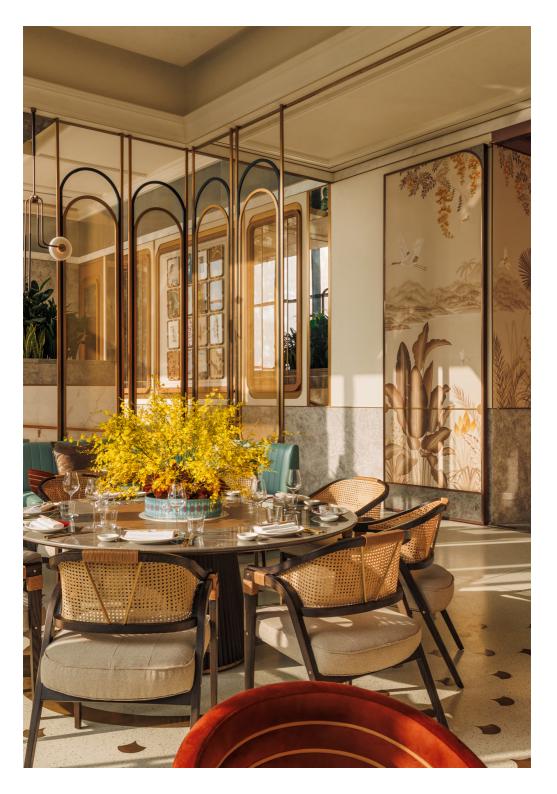

## Rialto

### A grand Venetian restaurant

Inspired by the most fabled of Venice's four ancient bridges, Rialto blends the glamour of the Italian Golden Age with the breathtaking modernity of Dubai. In an exceptional setting inspired by Italian modernist design and the scenic Liguria region, Rialto captures the essence of Venice's vibrant gastronomic traditions, interwoven with the cinematic mood of 1950s La Dolce Vita.

At its heart is a menu rooted in the bright flavours of the finest Venetian tables, and the extraordinary, seasonal produce of northern Italy.

HOURS OF OPERATION: MON TO FRI - LUNCH: 12:30 - 15:30 | DINNER: 18:30 - 23:30