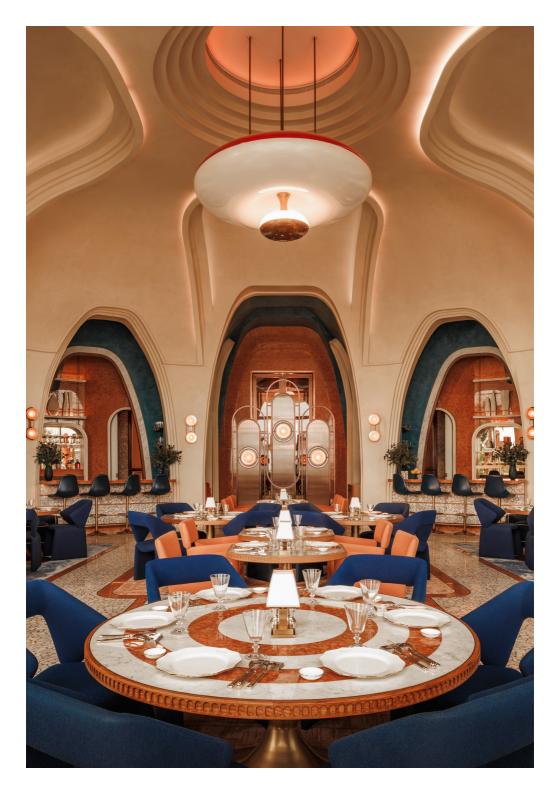

## Iliana Restaurant & Rooftop

### A postcard from the Greek Islands

Magically suspended between blue skies and the azure sea, Iliana is a sultry beachfront retreat set against the breathtaking splendour of the resort. Inspired by the effortless magic and culinary traditions of the Greek islands, our Restaurant and Pool Club is the epitome of life by the ocean. Unfolding over a restaurant and bar, a sunset rooftop terrace overlooking Jumeirah Burj Al Arab, and an idyllic pool and beach with cabanas, we are the place to see and be seen - a carefree, sun-kissed haven, where long days turn into magical nights feasting, dancing and laughing with friends, while savouring the intensity of every ingredient and every moment.

HOURS OF OPERATION: MON TO FRI - LUNCH: 12:00 - 17:00 | DINNER: 18:30 - 00:00

WEEKENDS - DAILY, 12:00 - 00:00 ROOFTOP: 17:00 - 01:00

CAPACITY: INDOOR: 115 | TERRACE: 170 | ROOFTOP: 120 | BAR: 13