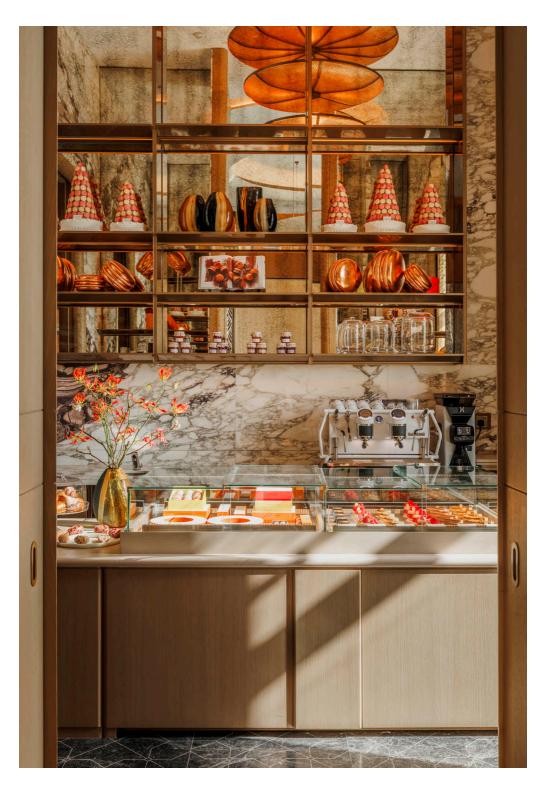

## Lobby Lounge & Pierre Hermé Paris

Pierre Hermé's exquisite creations nestled in the heart of the Lobby Lounge.

The Lobby Lounge presents an international all-day menu, enriched with an array of indulgent delights. Highlights include signature pastries and handcrafted chocolates, masterfully crafted by celebrated pastry chef Pierre Hermé, promising an unforgettable culinary experience. A versatile space thoughtfully designed to be welcoming and tranquil, serving as an open ground for new artists. It is a starting point for pursuing dreams and a floor for inspiration, leading guests into a world of serenity and cultural richness.

HOURS OF OPERATION: MON TO FRI - DAILY, 08:00 - 23:00

WEEKENDS - DAILY, 08:00 - 00:30

CAPACITY: INDOOR: 90 | OUTDOOR: 52