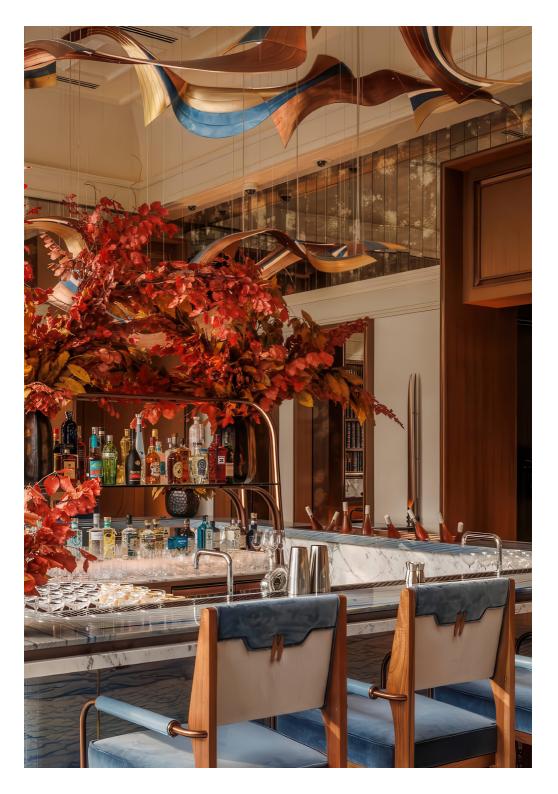

## The Fore Bar

Crafted cocktails, vibrant connections - The Fore Bar is where stories unfold.

At the heart of this transformative space is The Fore Bar–a striking centrepiece seamlessly connecting the four restaurants, creating a vibrant social hub. Inviting guests to gather over expertly crafted cocktails and fine wines, it radiates conviviality and captures the ever-changing energy of The Fore. Surrounded by custom books paying homage to discovery, culture, and tradition, the bar exudes personality and charm, making every visit a journey of its own.

HOURS OF OPERATION: DAILY, 17:00 - 01:00

CAPACITY: INDOOR: 20 PAX | OUTDOOR: 48 PAX