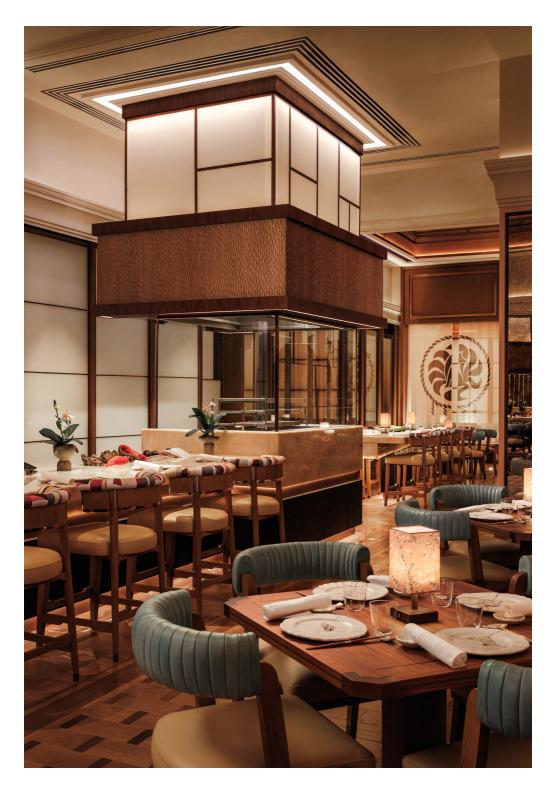

## Umi Kei

### An immersive Izakaya experience

Umi Kei is an intimate and vibrant izakaya-inspired restaurant that focuses on elevated Japanese classics from shabu-shabu and ramen to robata dishes in a stylishly understated setting.

Inspired by 'Kintsugi,' the Japanese art of repairing broken pottery with gold, Umi Kei celebrates beauty in imperfection with soothing grace. This intimate Izakaya comes to life through the hum of casual conversation, the open show kitchen, and the warmth of the flame grill.

From robata dishes to steaming bowls of ramen, this is a place for informal gatherings, a vibrant and restorative haven, where we are reminded to remain optimistic when life's pieces seem to fall apart. All within a tasteful, understated setting that emphasises the power of simplicity.