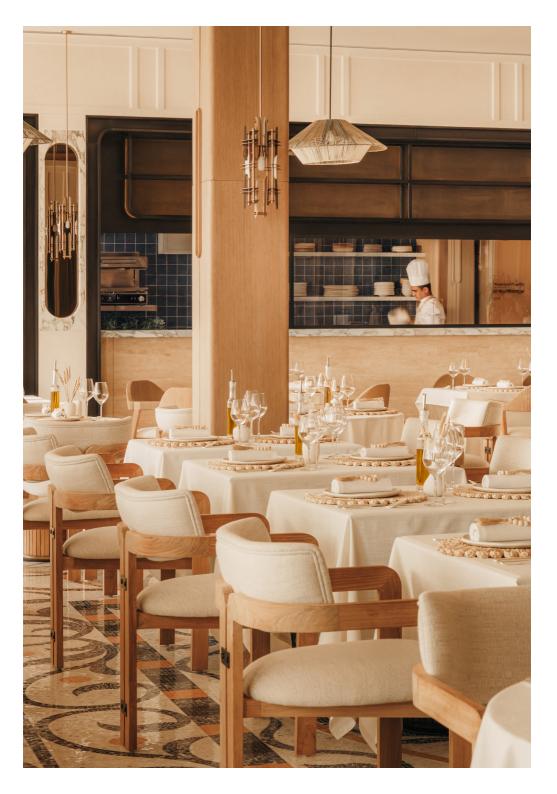

## Rialto

### A grand Venetian restaurant

Inspired by the most fabled of Venice's four ancient bridges, Rialto blends the glamour of the Italian Golden Age with the breathtaking modernity of Dubai. In an exceptional setting inspired by Italian modernist design and the scenic Liguria region, Rialto captures the essence of Venice's vibrant gastronomic traditions, interwoven with the cinematic mood of 1950s La Dolce Vita.

At its heart is a menu rooted in the bright flavours of the finest Venetian tables, and the extraordinary, seasonal produce of northern Italy.

HOURS OF OPERATION: MON TO FRI - LUNCH: 12:30 - 15:30 | DINNER: 18:30 - 23:30