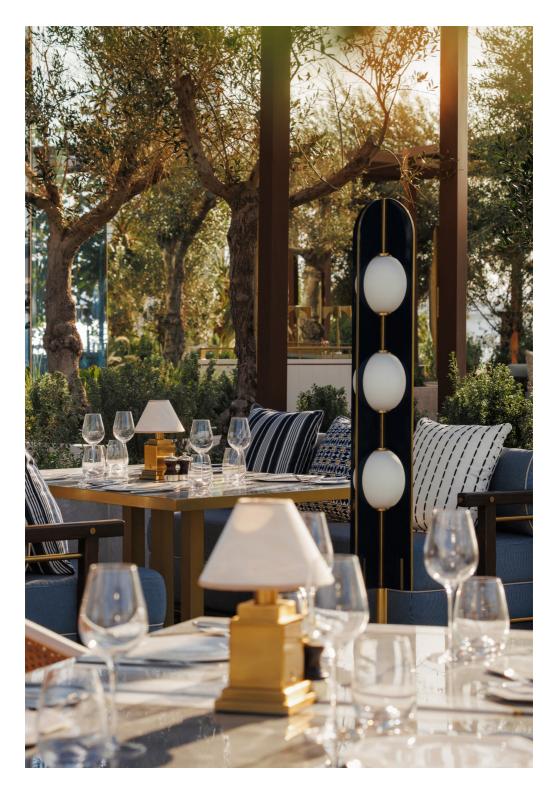

## Orizonta

### A bright and serene space where the sky meets the sea

Orizonta is a gastronomic restaurant celebrating wholesome Eastern Mediterranean cuisine, where thought-provoking and technically refined dishes are crafted with passion and precision. The menu is thoughtfully balanced with the finest locally sourced produce, enriched with Arabic spices and flavours. By blending time-honoured culinary traditions with innovative techniques, our dishes reflect the abundant bounty of both land and sea. Set against an elegant backdrop with breathtaking views of the iconic Jumeirah Burj Al Arab, Orizonta delivers a truly memorable fine dining experience.

HOURS OF OPERATION: DAILY, 17:30-23:30 CAPACITY: INDOOR: 40 | OUTDOOR: 44