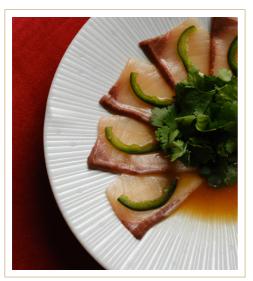

## Umi Kei

### An immersive Izakaya experience

Umi Kei is an intimate and vibrant izakaya-inspired restaurant that focuses on elevated Japanese classics from shabu-shabu and ramen to robata dishes in a stylishly understated setting.

Inspired by 'Kintsugi,' the Japanese art of repairing broken pottery with gold, Umi Kei celebrates beauty in imperfection with soothing grace. This intimate Izakaya comes to life through the hum of casual conversation, the open show kitchen, and the warmth of the flame grill.

From robata dishes to steaming bowls of ramen, this is a place for informal gatherings, a vibrant and restorative haven, where we are reminded to remain optimistic when life's pieces seem to fall apart. All within a tasteful, understated setting that emphasises the power of simplicity.