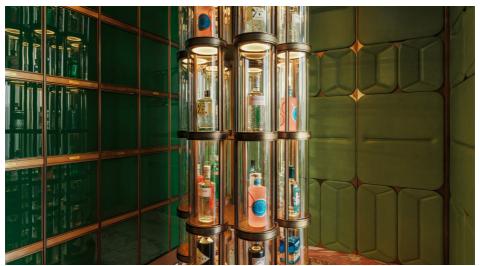

## The Fore Bar

Crafted cocktails, vibrant connections - The Fore Bar is where stories unfold.

At the heart of this transformative space is The Fore Bar–a striking centrepiece seamlessly connecting the four restaurants, creating a vibrant social hub. Inviting guests to gather over expertly crafted cocktails and fine wines, it radiates conviviality and captures the ever-changing energy of The Fore. Surrounded by custom books paying homage to discovery, culture, and tradition, the bar exudes personality and charm, making every visit a journey of its own.

HOURS OF OPERATION: DAILY, 17:00 - 01:00

CAPACITY: INDOOR: 20 PAX | OUTDOOR: 48 PAX