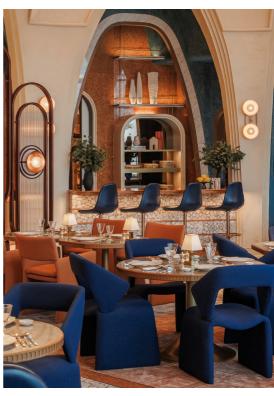

## Rialto

### A grand Venetian restaurant

Inspired by the most fabled of Venice's four ancient bridges, Rialto blends the glamour of the Italian Golden Age with the breathtaking modernity of Dubai. In an exceptional setting inspired by Italian modernist design and the scenic Liguria region, Rialto captures the essence of Venice's vibrant gastronomic traditions, interwoven with the cinematic mood of 1950s La Dolce Vita.

At its heart is a menu rooted in the bright flavours of the finest Venetian tables, and the extraordinary, seasonal produce of northern Italy.

HOURS OF OPERATION: MON TO FRI - LUNCH: 12:30 - 15:30 | DINNER: 18:30 - 23:30