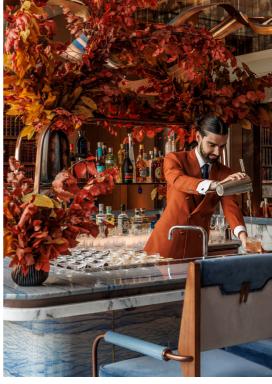

## The Fore Bar

Crafted cocktails, vibrant connections - The Fore Bar is where stories unfold.

At the heart of this transformative space is The Fore Bar–a striking centrepiece seamlessly connecting the four restaurants, creating a vibrant social hub. Inviting guests to gather over expertly crafted cocktails and fine wines, it radiates conviviality and captures the ever-changing energy of The Fore. Surrounded by custom books paying homage to discovery, culture, and tradition, the bar exudes personality and charm, making every visit a journey of its own.

HOURS OF OPERATION: DAILY, 17:00 - 01:00

CAPACITY: INDOOR: 20 PAX | OUTDOOR: 48 PAX