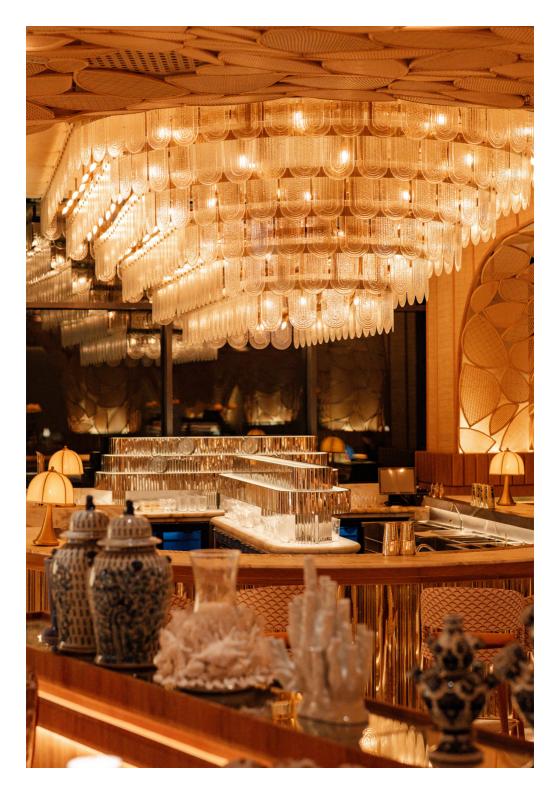

## Lobby Lounge & Pierre Hermé Paris

Pierre Hermé's exquisite creations nestled in the heart of the Lobby Lounge.

The Lobby Lounge presents an international all-day menu, enriched with an array of indulgent delights. Highlights include signature pastries and handcrafted chocolates, masterfully crafted by celebrated pastry chef Pierre Hermé, promising an unforgettable culinary experience. A versatile space thoughtfully designed to be welcoming and tranquil, serving as an open ground for new artists. It is a starting point for pursuing dreams and a floor for inspiration, leading guests into a world of serenity and cultural richness.