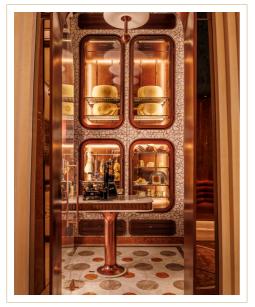

## The Fore Bar

Crafted cocktails, vibrant connections - The Fore Bar is where stories unfold.

At the heart of this transformative space is The Fore Bar–a striking centrepiece seamlessly connecting the four restaurants, creating a vibrant social hub. Inviting guests to gather over expertly crafted cocktails and fine wines, it radiates conviviality and captures the ever-changing energy of The Fore. Surrounded by custom books paying homage to discovery, culture, and tradition, the bar exudes personality and charm, making every visit a journey of its own.

HOURS OF OPERATION: DAILY, 17:00 - 01:00

CAPACITY: INDOOR: 20 PAX | OUTDOOR: 48 PAX