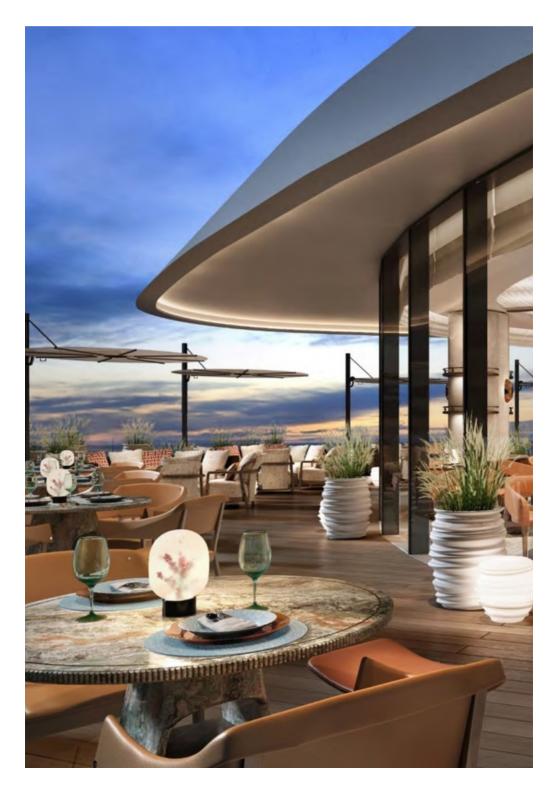

#### ILIANA

Restaurant & Rooftop

GREEK MEDITERRANEAN

24

### A postcard from the Greek Islands

Magically suspended between blue skies and the azure sea, Iliana is a sultry beachfront retreat set against the breathtaking splendour of the resort. Inspired by the effortless magic and culinary traditions of the Greek islands, our Restaurant and Pool Club is the epitome of life by the ocean. Unfolding over a restaurant and bar, a sunset rooftop terrace overlooking Jumeirah Burj Al Arab, and an idyllic pool and beach with cabanas, we are the place to see and be seen - a carefree, sun-kissed haven, where long days turn into magical nights feasting, dancing and laughing with friends, while savouring the intensity of every ingredient and every moment.