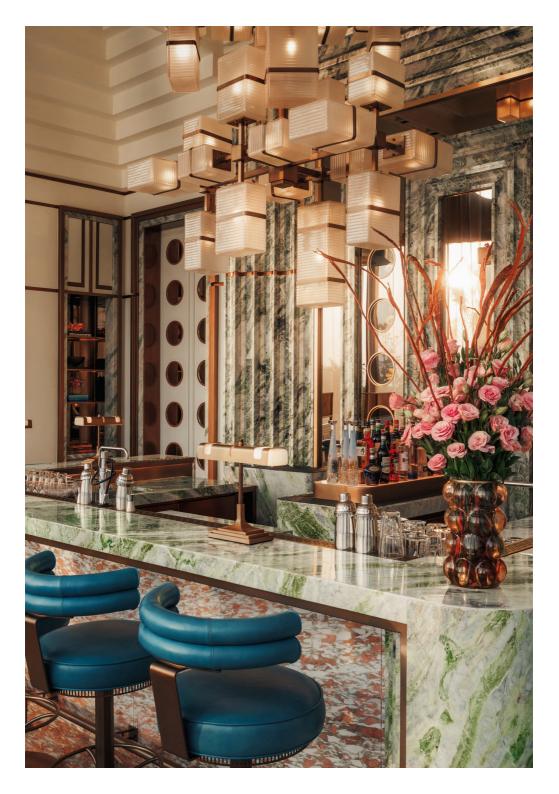

## Rialto Bar

### A chic cocktail bar with a Venetian twist

Infused with the seductive charm and timeless allure of 1950s Italy, Rialto's Bar is a captivating destination for a refined aperitif or a sophisticated after-dinner nightcap.

HOURS OF OPERATION: DAILY, 17:00 - 02:00 CAPACITY: INDOOR: 48 | OUTDOOR: 51