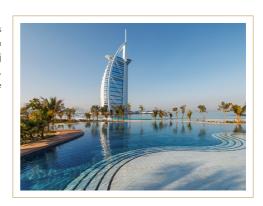

### A bright and serene space where the sky meets the sea

Orizonta is a gastronomic restaurant celebrating wholesome Eastern Mediterranean cuisine, where thought-provoking and technically refined dishes are crafted with passion and precision. The menu is thoughtfully balanced with the finest locally sourced produce, enriched with Arabic spices and flavours. By blending time-honoured culinary traditions with innovative techniques, our dishes reflect the abundant bounty of both land and sea. Set against an elegant backdrop with breathtaking views of the iconic Jumeirah Burj Al Arab, Orizonta delivers a truly memorable fine dining experience.

HOURS OF OPERATION: DAILY, 17:30-23:30 CAPACITY: INDOOR: 40 | OUTDOOR: 44