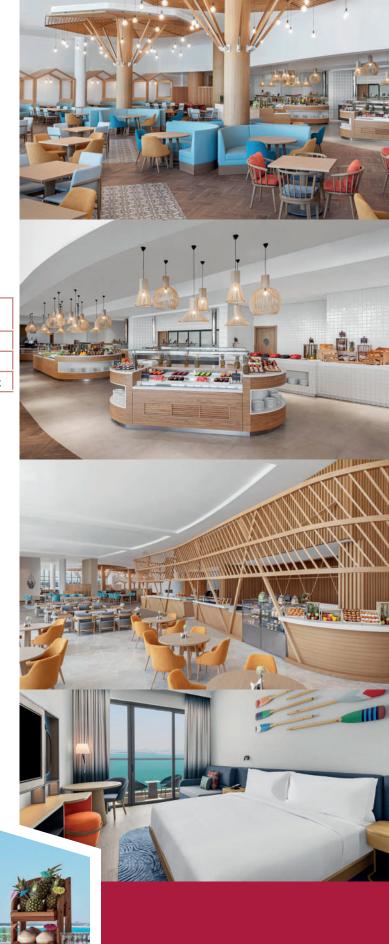

## All-Inclusive

all-inclusive includes buffet for breakfast, lunch and dinner at Flavors Open bar is available at The View, H2O pool bar and H2O beverage truck.

all-inclusive meals are starting with lunch and ending with breakfast. Alternatively lunch can be taken on the departure day if not utilized on arrival day (please contact front desk before visiting the outlet).

all-inclusive meals are served at

| Flavors | buffet breakfast | 6:00am -10:30am  |
|---------|------------------|------------------|
| Flavors | buffet lunch     | 12:30pm - 3:00pm |
| Flavors | buffet dinner    | 6:30pm - 10:00pm |