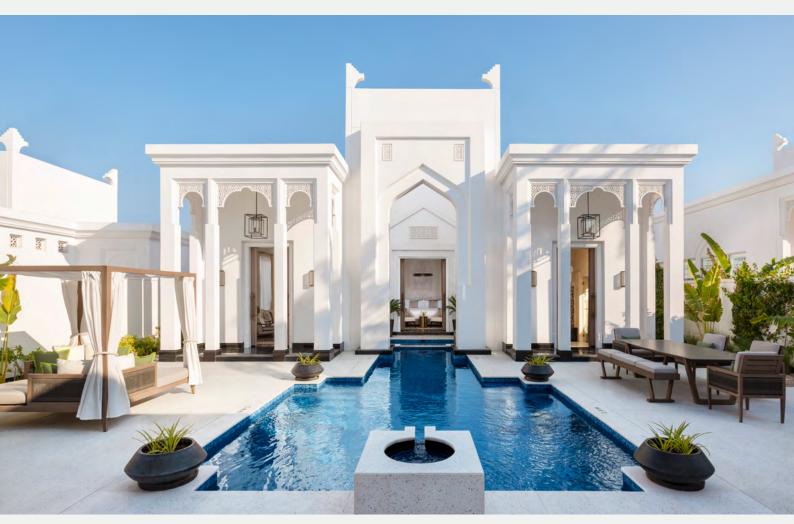

Cocooned by lush tropical gardens, 78 elegantly landscaped private pool villas are both spacious and intimate, designed with subtle Arabesque detailing and enhanced by private pools and all the convenience of modern technology.

## ROYAL VILLA

two bedroom

740

#### **SQUARE METERS**

Characterised by understated charm and Arabian elegance, this two-bedroom villacomes with a spacious courtyard, private swimming pool and Jacuzzi, for a truly exceptional desert retreat.