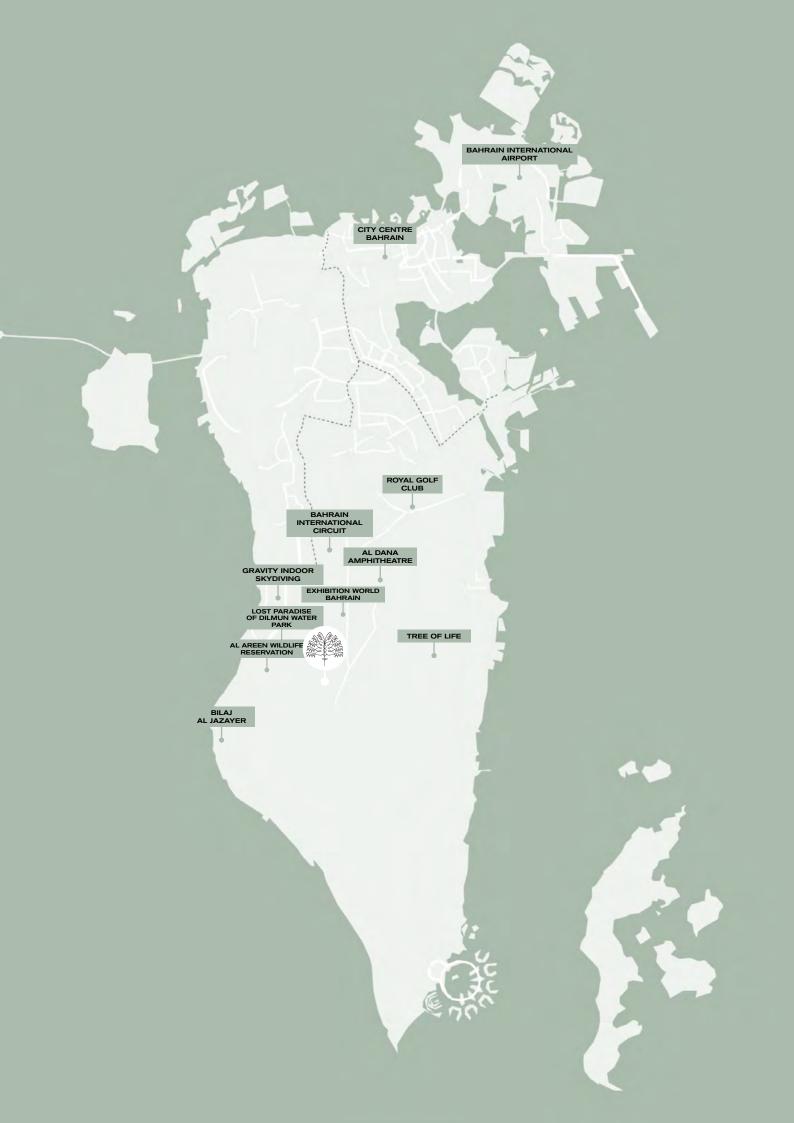

### MAP

Raffles Al Areen Palace Bahrain, nestled on the Island of a Million Palm Trees, offers a tranquil escape just 50 minutes from Bahrain Airport. Surrounded by major venues like Exhibition World Bahrain and Bahrain International F1 Circuit, our property effortlessly combines serenity with accessibility, providing a gateway to archaeological wonders, historic mosques, and the vibrant Bilaj Al Jazair community.

|                                    |         | ,<br>,  |  |
|------------------------------------|---------|---------|--|
| BAHRAIN INTERNATIONAL AIRPORT      | 43 mins | 45.6 Km |  |
| CITY CENTRE BAHRAIN                | 30 mins | 35.9 Km |  |
| BAHRAIN INTERNATIONAL CIRCUIT      | 12 mins | 7.1 Km  |  |
| ROYAL GULF CLUB BAHRAIN            | 22 mins | 20.1 Km |  |
| TREE OF LIFE                       | 24 mins | 15.1 Km |  |
| GRAVITY INDOOR SKY DIVING          | 9 mins  | 6.7 Km  |  |
| LOST PARADISE OF DILMUN WATER PARK | 5 mins  | 2.8 Km  |  |
| AL AREEN WILDLIFE RESERVATION      | 7 mins  | 5 Km    |  |
| BILAJ AL JAZAYER                   | 14 mins | 10.7 Km |  |
| EXHIBITION WORLD BAHRAIN           | 9 mins  | 6.7 Km  |  |
| AL DANA AMPHITHEATRE               | 11 mins | 9.3 Km  |  |