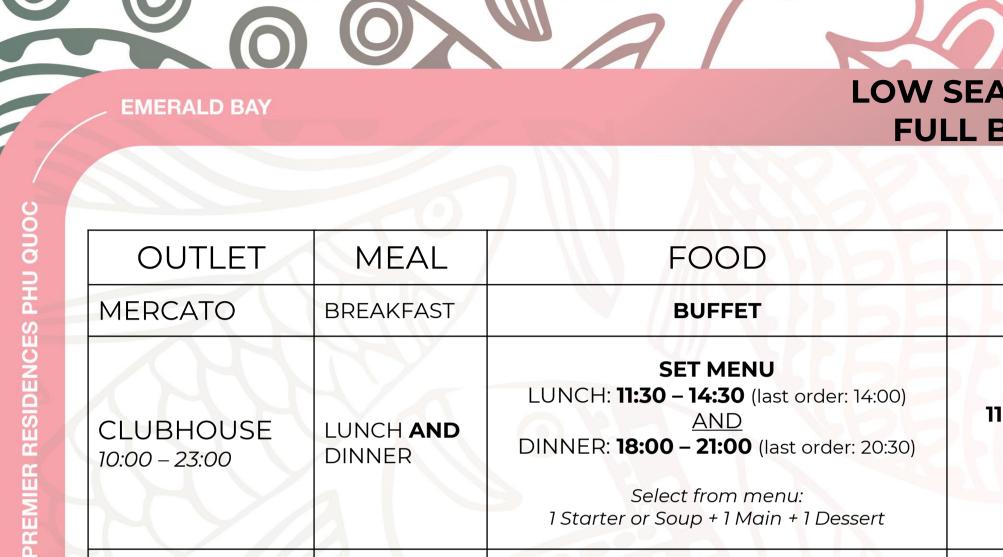

### **LOW SEASON – DETAIL OFFER** FULL BOARD (FB) PACKAGE

#### **EMERALD BAY**

QUQ

**RESIDENCES PHU** 

£

EM

œ

### RINK

#### INK MENU <u>ND</u> 18:00 – 21:00

0

MANAGED BY

from menu: nd 1 Tea or Coffee

Room Service

ACCOR -

| OUTLET                      | MEAL                      | FOOD                                                                                                                                                                          | DRI                                                              |
|-----------------------------|---------------------------|-------------------------------------------------------------------------------------------------------------------------------------------------------------------------------|------------------------------------------------------------------|
| MERCATO                     | BREAKFAST                 | BUFFET                                                                                                                                                                        |                                                                  |
| CLUBHOUSE<br>10:00 – 23:00  | LUNCH <b>OR</b><br>DINNER | SET MENU<br>LUNCH: 11:30 – 14:30 (last order: 14:00)<br><u>OR</u><br>DINNER: 18:00 – 21:00 (last order: 20:30)<br>Select from menu:<br>1 Starter or Soup + 1 Main + 1 Dessert | HB DRINE<br>11:30- 14:30 OR<br>Select from<br>1 Soft drink and 2 |
| POOL<br>14:00 – 18:00       | ALL DAY                   | X                                                                                                                                                                             | X                                                                |
| PLAYGROUND<br>09:00 - 22:00 | ALL DAY                   | X                                                                                                                                                                             | X                                                                |
| Additional<br>benefits      | F&B                       | - 10% discount for items outside of package in                                                                                                                                | all outlets including I                                          |
|                             | Spa                       | - 10% discount for Facial treatment                                                                                                                                           |                                                                  |