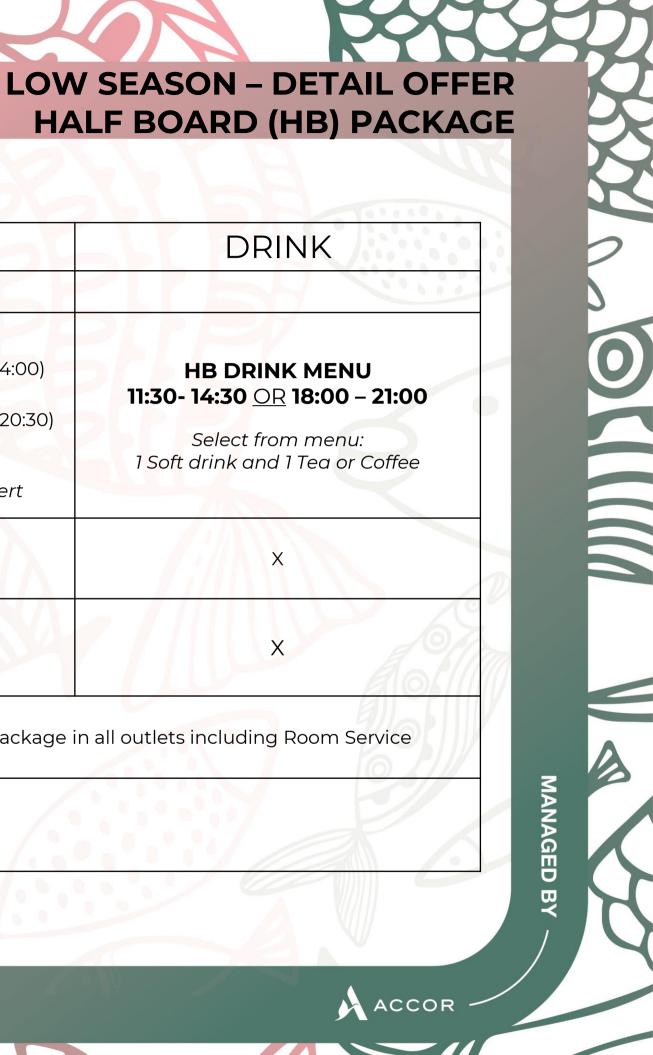

### **LOW SEASON – DETAIL OFFER** FULL BOARD (FB) PACKAGE

### RINK

#### INK MENU <u>ND</u> 18:00 – 21:00

0

MANAGED BY

from menu: nd 1 Tea or Coffee

Room Service

ACCOR -

| OUTLET                      | MEAL                      | FOOD                                                                                                                                                                          | DRI                                                              |
|-----------------------------|---------------------------|-------------------------------------------------------------------------------------------------------------------------------------------------------------------------------|------------------------------------------------------------------|
| MERCATO                     | BREAKFAST                 | BUFFET                                                                                                                                                                        |                                                                  |
| CLUBHOUSE<br>10:00 – 23:00  | LUNCH <b>OR</b><br>DINNER | SET MENU<br>LUNCH: 11:30 – 14:30 (last order: 14:00)<br><u>OR</u><br>DINNER: 18:00 – 21:00 (last order: 20:30)<br>Select from menu:<br>1 Starter or Soup + 1 Main + 1 Dessert | HB DRINE<br>11:30- 14:30 OR<br>Select from<br>1 Soft drink and 2 |
| POOL<br>14:00 – 18:00       | ALL DAY                   | X                                                                                                                                                                             | X                                                                |
| PLAYGROUND<br>09:00 - 22:00 | ALL DAY                   | X                                                                                                                                                                             | X                                                                |
| Additional<br>benefits      | F&B                       | - 10% discount for items outside of package in                                                                                                                                | all outlets including I                                          |
|                             | Spa                       | - 10% discount for Facial treatment                                                                                                                                           |                                                                  |

ACCOR -