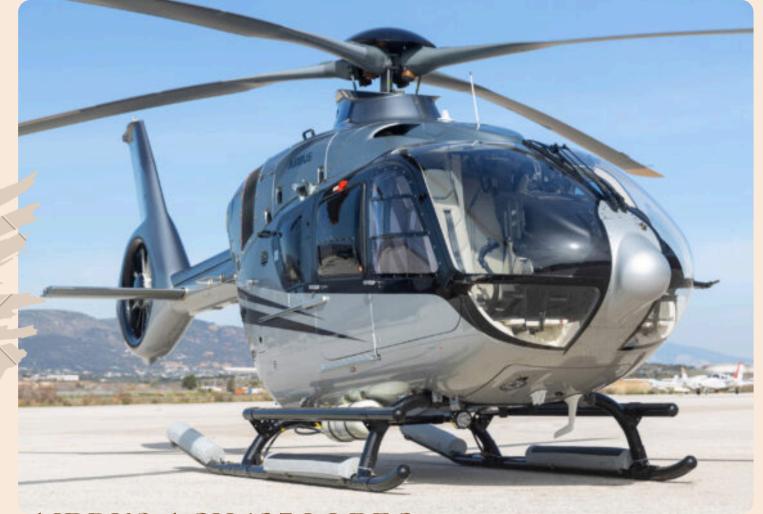

## AIRBUS ACH 135 I-LRFC

The brand new ACH135, Year of manufacture 2023, is a twin-engine helicopter with air-conditioning and flotation system. The elegance and refined atmosphere with excellent visibility and comfortable leather seats offer a relaxing journey. Combining safety with its excellent performance, endurance, reliability and elegance, the ACH 135 will fly you beyond expectations.

TCRUISING SPEED 139 kts (257KM/H)

RANGE 646km (349nm) Depending on passenger number

CAPACITY
6 VIP seating configuration (excluding infants)

POWERPLANT 2 SAFRAN ARRIUS 2B2 Plus

Height start front 45- end 60cm Depth start front 110- middle 100- ends back 73cm Length 130cm