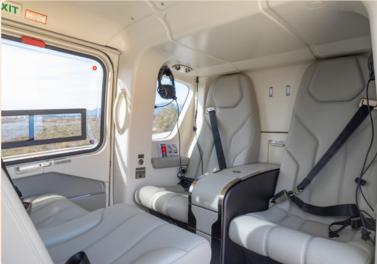

## AIRBUS ACH 135 I-LRFC

The brand new ACH135, Year of manufacture 2023, is a twin-engine helicopter with air-conditioning and flotation system. The elegance and refined atmosphere with excellent visibility and comfortable leather seats offer a relaxing journey. Combining safety with its excellent performance, endurance, reliability and elegance, the ACH 135 will fly you beyond expectations.

TCRUISING SPEED 139 kts (257KM/H)

RANGE 646km (349nm) Depending on passenger number

CAPACITY
6 VIP seating configuration (excluding infants)

POWERPLANT 2 SAFRAN ARRIUS 2B2 Plus

Height start front 45- end 60cm Depth start front 110- middle 100- ends back 73cm Length 130cm