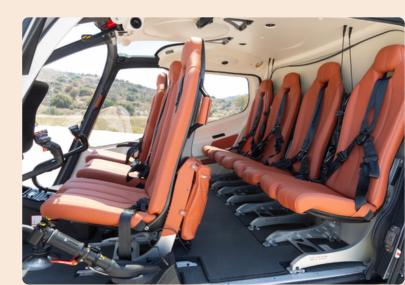

## AIRBUS ACH 130 I-LRAC

The brand new ACH130, Year of manufacture 2023, is a single engine helicopter with air-conditioning. The elegance and refined atmosphere with excellent visibility and comfortable leather seats offer a relaxing journey. Combining safety with its excellent performance, endurance, reliability and elegance, the ACH 130 will fly you beyond expectations.

TCRUISING SPEED 125 kts (230KM/H k

RANGE 600km (320nm)km Depending on passenger number

CAPACITY
6 seating configuration (excluding infants)
1 or 2 Captains (Optional)

POWERPLANT Single Engine

Height start front 45- end 60cm Depth start front 110- middle 100- ends back 73cm Length 130cm

UP TO 3 MEDIUM LUGGAGE + 4 CARRY-ON