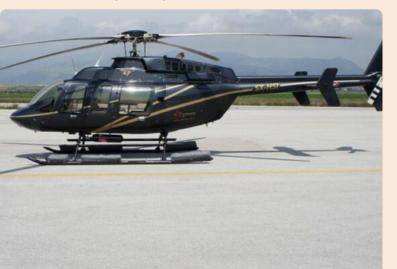

## Bell 407 SX-HSI

The Bell 407 is a four-blade, single-engine turbine civil utility helicopter.

The blades and hub use composite construction and provide better performance and a more comfortable ride.

It is frequently used for corporate and offshore transport, air ambulance, law enforcement, electronic news gathering and movie making.

The interior and seating configuration is designed in a way to provide luxurious, very quiet and smooth rides in virtually all weather conditions.

CRUISING SPEED 130 kts (240KM/H)

RANGE

630km (392mi)

Depending on passenger number

CAPACITY

6 VIP seating configuration

## **POWERPLANT**

Allison 250-C47B turboshaft, 813 shp (606 kW)

Heigth left side 50 cm, height right side 45 cm, low left side length 90 cm, high left side length 105 cm, right side length 40 cm, front width 75 cm, rear width 70 cm.