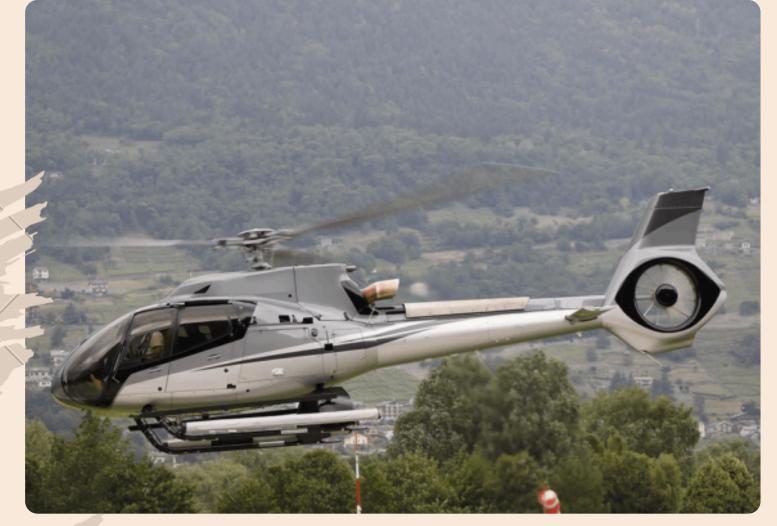

## AIRBUS ACH 130 I-LRAC

The brand new ACH130, Year of manufacture 2023, is a single engine helicopter with air-conditioning. The elegance and refined atmosphere with excellent visibility and comfortable leather seats offer a relaxing journey. Combining safety with its excellent performance, endurance, reliability and elegance, the ACH 130 will fly you beyond expectations.

TCRUISING SPEED 125 kts (230KM/H k

RANGE 600km (320nm)km Depending on passenger number

CAPACITY
6 seating configuration (excluding infants)
1 or 2 Captains (Optional)

POWERPLANT Single Engine

Height start front 45- end 60cm Depth start front 110- middle 100- ends back 73cm Length 130cm