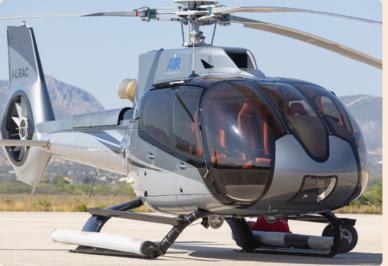

## AIRBUS ACH 130 I-LRAC

The brand new ACH130, Year of manufacture 2023, is a single engine helicopter with air-conditioning. The elegance and refined atmosphere with excellent visibility and comfortable leather seats offer a relaxing journey. Combining safety with its excellent performance, endurance, reliability and elegance, the ACH 130 will fly you beyond expectations.

TCRUISING SPEED 125 kts (230KM/H k

RANGE 600km (320nm)km Depending on passenger number

CAPACITY
6 seating configuration (excluding infants)
1 or 2 Captains (Optional)

POWERPLANT Single Engine

Height start front 45- end 60cm Depth start front 110- middle 100- ends back 73cm Length 130cm

UP TO 3 MEDIUM LUGGAGE + 4 CARRY-ON