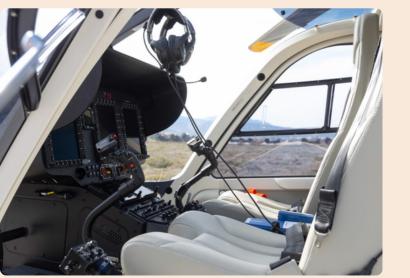

## AIRBUS ACH 135 I-LRFC

The brand new ACH135, Year of manufacture 2023, is a twin-engine helicopter with air-conditioning and flotation system. The elegance and refined atmosphere with excellent visibility and comfortable leather seats offer a relaxing journey. Combining safety with its excellent performance, endurance, reliability and elegance, the ACH 135 will fly you beyond expectations.

TCRUISING SPEED 139 kts (257KM/H)

RANGE 646km (349nm) Depending on passenger number

CAPACITY
6 VIP seating configuration (excluding infants)

POWERPLANT 2 SAFRAN ARRIUS 2B2 Plus

Height start front 45- end 60cm Depth start front 110- middle 100- ends back 73cm Length 130cm