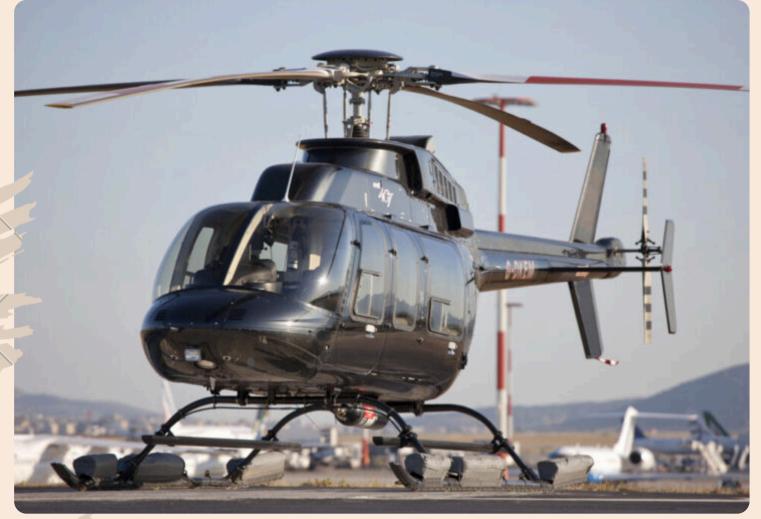

## Bell 407 SX-HSI

The Bell 407 is a four-blade, single-engine turbine civil utility helicopter.

The blades and hub use composite construction and provide better performance and a more comfortable ride.

It is frequently used for corporate and offshore transport, air ambulance, law enforcement, electronic news gathering and movie making.

The interior and seating configuration is designed in a way to provide luxurious, very quiet and smooth rides in virtually all weather conditions.

CRUISING SPEED 130 kts (240KM/H)

RANGE

630km (392mi)

Depending on passenger number

CAPACITY

6 VIP seating configuration

## **POWERPLANT**

Allison 250-C47B turboshaft, 813 shp (606 kW)

Heigth left side 50 cm, height right side 45 cm, low left side length 90 cm, high left side length 105 cm, right side length 40 cm, front width 75 cm, rear width 70 cm.