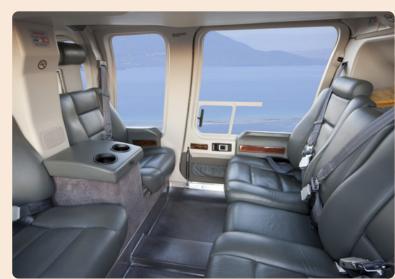

## AIRBUS ACH 135 I-LRFC

The brand new ACH135, Year of manufacture 2023, is a twin-engine helicopter with air-conditioning and flotation system. The elegance and refined atmosphere with excellent visibility and comfortable leather seats offer a relaxing journey. Combining safety with its excellent performance, endurance, reliability and elegance, the ACH 135 will fly you beyond expectations.

TCRUISING SPEED 139 kts (257KM/H)

RANGE 646km (349nm) Depending on passenger number

CAPACITY
6 VIP seating configuration (excluding infants)

POWERPLANT 2 SAFRAN ARRIUS 2B2 Plus

Height start front 45- end 60cm Depth start front 110- middle 100- ends back 73cm Length 130cm